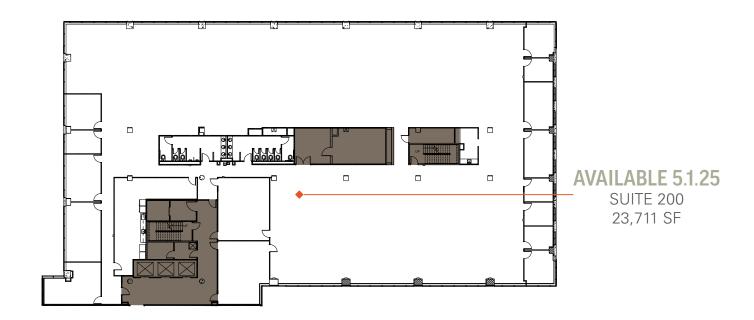

ovators.

Strategically located amongst many of Austin's Fortune 500 companies and surrounded by a robust offering of amenities, top neighborhoods, and talented professionals, Research Park Plaza offers quick access to help tenants unwind and network, on and off the clock.













RESEARCH PARK PLAZA IV | ATX



RESEARCH PARK PLAZA IV | ATX

# BUILT FOR THE NEXT GENERATION OF VISIONARIES

**ADDRESS** 

12301 Research Boulevard, Austin, TX 78759

**SUBMARKET** 

Northwest Austin

SF AVAILABLE

Suite 450 - 23,514 SF

**TOTAL SF** 

186,028 SF

#### **AMENITIES**

- Spacious lobby with lounge
- Showers
- On-site management
- Outdoor courtyard with kitchen
- Patio seating
- Bocce ball court

COVERED PARKING

4.88: 1,000



# SUITE 450 AVAILABLE NOW



#### **SUITE 200 AVAILABLE 5.1.25**



# SUITE 250 AVAILABLE 5.1.25



#### A NEW EXPERIENCE

# AROUND EVERY CORNER

Austin has quickly become one of the fastest growing metropolitan areas in the country, boasting a rapidly expanding economy, impressive job growth, and a high quality of life. The city's cultural diversity, access to outdoor areas, and lively food and entertainment industry continue to make Austin a unique destination for major events like SXSW and Austin City Limits Music Festival.

### CENTRAL NORTHWEST LOCATION

Research Park delivers immediate access to Highway 183 and sits just minutes away from Mopac and Loop 360. Meanwhile, both Downtown Austin and ABIA are less than 25 minutes away.



#### **HUB FOR EMERGING TALENT**

Austin is home to several top universities such as the University of Texas at Austin