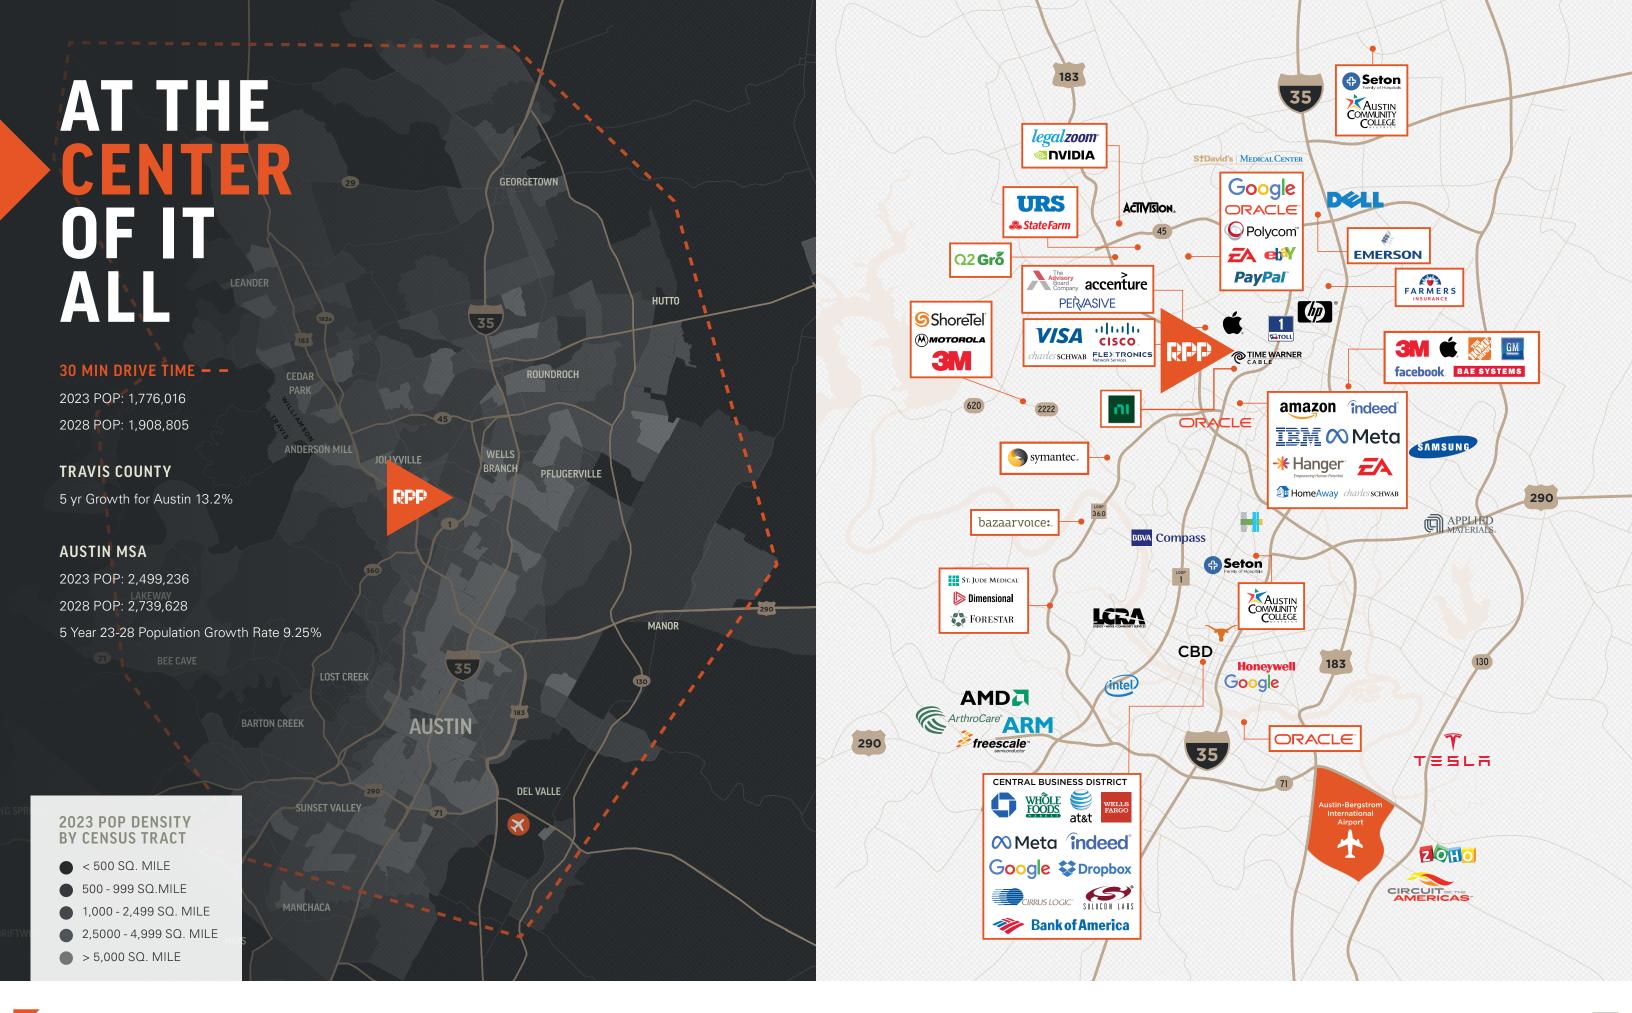

### CENTRAL NORTHWEST LOCATION

Research Park delivers immediate access to Highway 183 and sits just minutes away from Mopac and Loop 360. Meanwhile, both Downtown Austin and ABIA are less than 25 minutes away.

## RESEARCH PARK'S CENTRALIZED LOCATION

is just a short drive away from dozens of restaurants, retail, and entertainment destinations.

RESTAURANTS 70 RETAIL 43 HOTELS 21 ENTERTAINMENT 13 FAST CASUAL 70 FITNESS 9