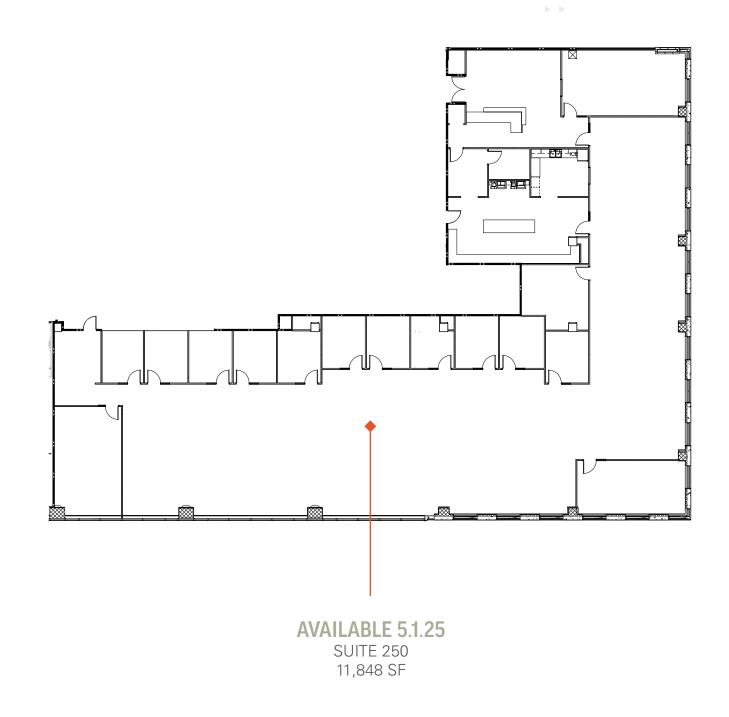

amongst many of Austin's Fortune 500 companies and surrounded by a robust offering of amenities, top neighborhoods, and talented professionals, Research Park Plaza offers quick access to help tenants unwind and network, on and off the clock.













RESEARCH PARK PLAZA IV | ATX



RESEARCH PARK PLAZA IV | ATX

# BUILT FOR THE NEXT GENERATION OF VISIONARIES

**ADDRESS** 

12301 Research Boulevard, Austin, TX 78759

**SUBMARKET** 

Northwest Austin

SF AVAILABLE

Suite 450 - 23,514 SF

**TOTAL SF** 

186,028 SF

#### **AMENITIES**

- Spacious lobby with lounge
- Showers
- On-site management
- Outdoor courtyard with kitchen
- Patio seating
- Bocce ball court

COVERED PARKING

4.88: 1,000



# SUITE 450 AVAILABLE NOW



#### **SUITE 200 AVAILABLE 5.1.25**



# SUITE 250 AVAILABLE 5.1.25



#### A NEW EXPERIENCE

# AROUND EVERY CORNER

Austin has quickly become one of the fastest growing metropolitan areas in the country, boasting a rapidly expanding economy, impressive job growth, and a high quality of life. The city's cultural diversity, access to outdoor areas, and lively food and entertainment industry continue to make Austin a unique destination for major events like SXSW and Austin City Limits Music Festival.

### CENTRAL NORTHWEST LOCATION

Research Park delivers immediate access to Highway 183 and sits just minutes away from Mopac and Loop 360. Meanwhile, both Downtown Austin and ABIA are less than 25 minutes away.



#### **HUB FOR EMERGING TALENT**

Austin is home to several top universities such as the University of Texas at Austin, St. Edward's University, Husto