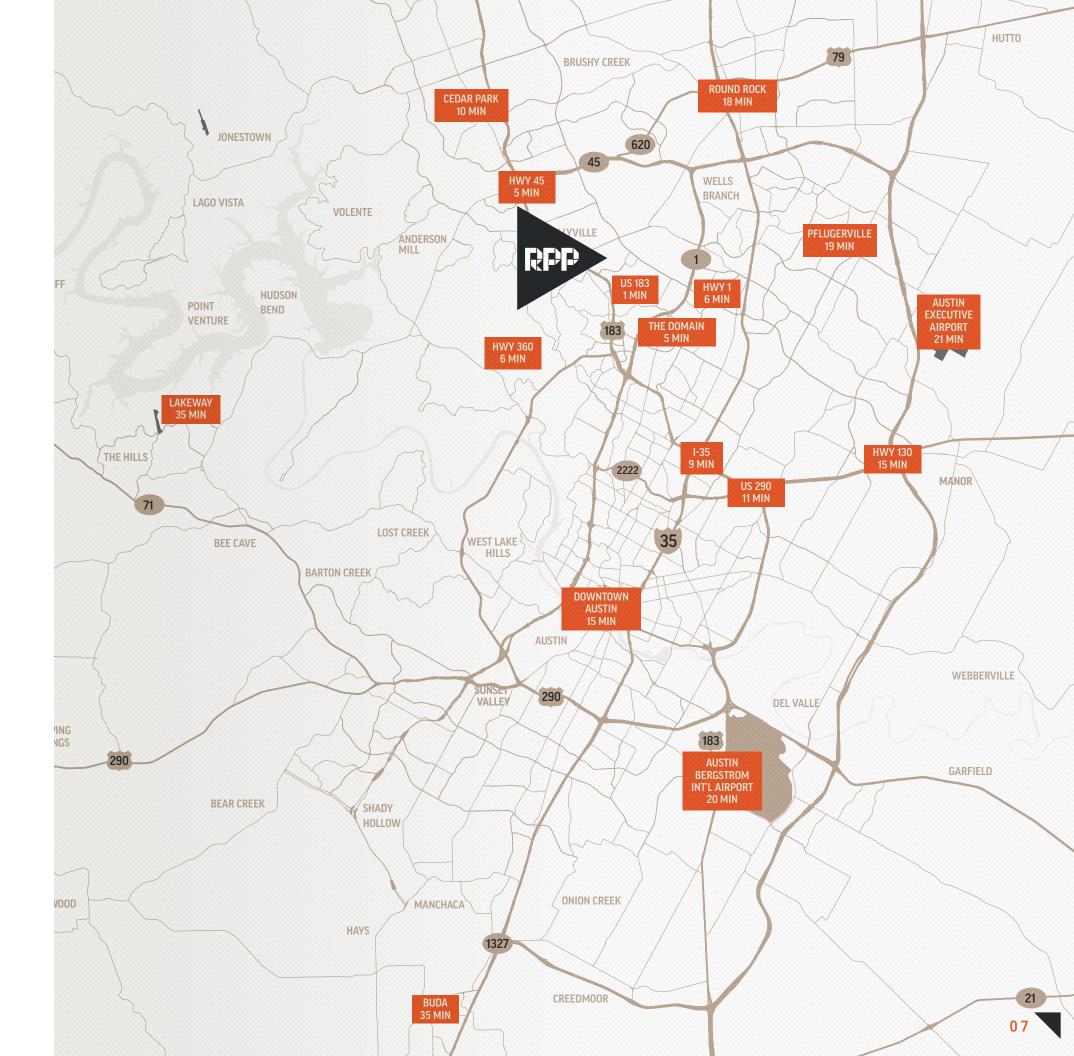

### CENTRAL NORTHWEST LOCATION

Research Park delivers immediate access to Highway 183 and sits just minutes away from Mopac and Loop 360. Meanwhile, both Downtown Austin and ABIA are less than 25 minutes away.