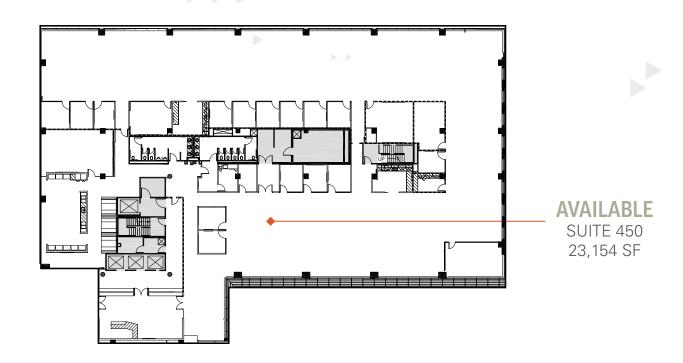

# SUITE 450 AVAILABLE NOW

# BUILT FOR THE NEXT GENERATION OF VISIONARIES

**ADDRESS** 

12301 Research Boulevard, Austin, TX 78759

**SUBMARKET** 

Northwest Austin

SF AVAILABLE

Suite 450 - 23,514 SF

**TOTAL SF** 