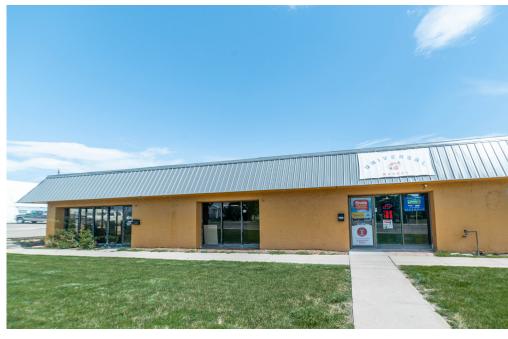

# **PROPERTY PHOTOS**

#### RETAIL SPACE WITH HIGH EXPOSURE DISPLAY WINDOWS FOR LEASE

- Excellent frontage on 9th St/BUS-34 with easy access to Hwy 85
- Surrounded by restaurants, retail and lifestyle amenities
- Consists of a large retail space with display windows, open plan layout, office, and private restroom
- Traffic Count Approx. 14,000 vehicles per day (2022)
- On-site parking