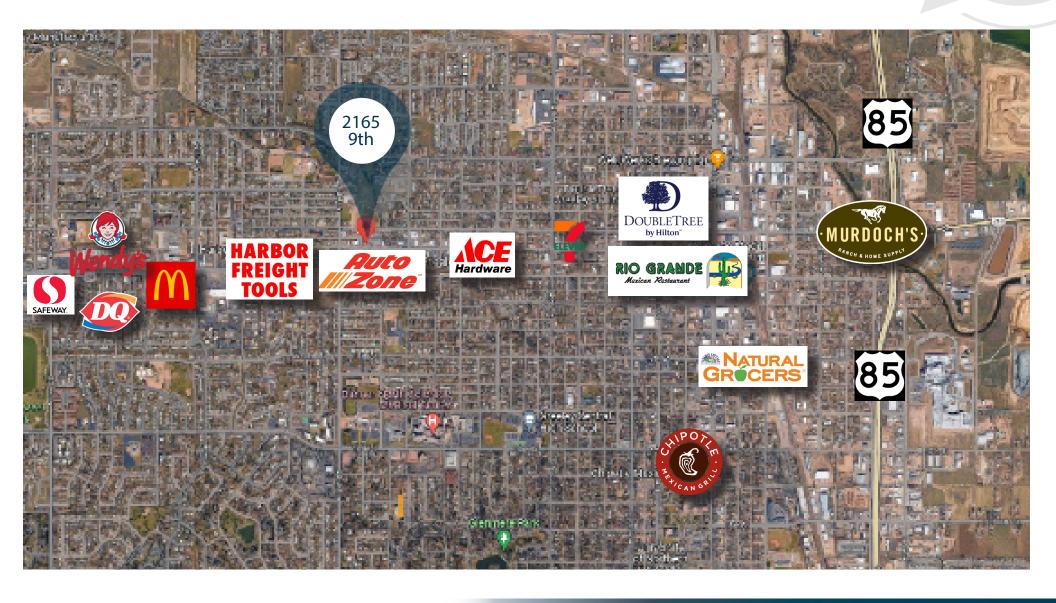

#### **AREA MAP**

CONTACT: Brian Smerud, CCIM • 970-415-0538 • bsmerud@waypointRE.com Erik Caffee • 970-218-4284 • ecaffee@waypointRE.com

#### RETAIL SPACE WITH HIGH EXPOSURE DISPLAY WINDOWS FOR LEASE

- Excellent frontage on 9th St/BUS-34 with easy access to Hwy 85
- Surrounded by restaurants, retail and lifestyle amenities
- Consists of a large retail space with display windows, open plan layout, office, and private restroom
- Traffic Count Approx. 14,000 vehicles per day (2022)
- On-site parking