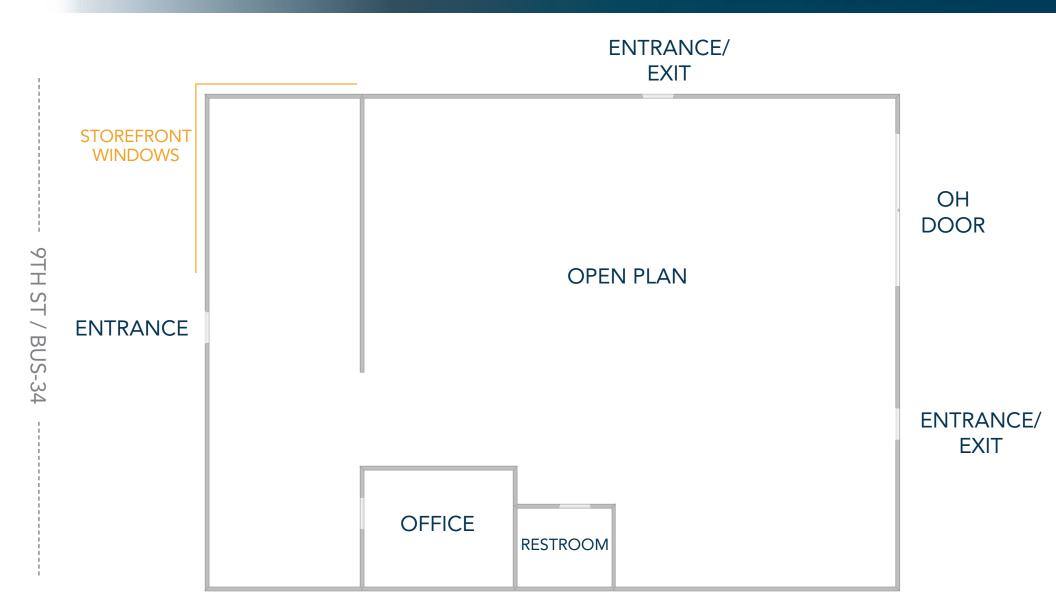

## PROPERTY FLOOR PLAN

#### RETAIL SPACE WITH HIGH EXPOSURE DISPLAY WINDOWS FOR LEASE

- Excellent frontage on 9th St/BUS-34 with easy access to Hwy 85
- Surrounded by restaurants, retail and lifestyle amenities
- Consists of a large retail space with display windows, open plan layout, office, and private restroom
- Traffic Count Approx. 14,000 vehicles per day (2022)
- On-site parking