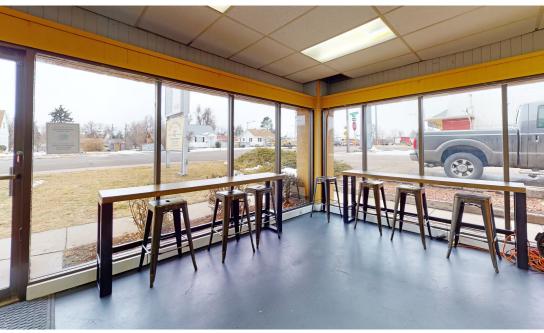

Space Available: 2,352 SF

Lease Rate:

\$12.00/SF NNN

\$3,587/month

**NNN Rate:** 

\$6.30/SF

### HIGH DEMAND RETAIL LOCATION

2165 9TH ST GREELEY, CO 80634

#### RETAIL SPACE WITH HIGH EXPOSURE DISPLAY WINDOWS FOR LEASE

- Excellent frontage on 9th St/BUS-34 with easy access to Hwy 85
- Surrounded by restaurants, retail and lifestyle amenities
- Consists of a large retail space with display windows, open plan layout, office, and private restroom
- Traffic Count Approx. 14,000 vehicles per day (2022)
- On-site parking



# **PROPERTY PHOTOS**











## PROPERTY FLOOR PLAN





#### **AREA MAP**



CONTACT: Brian Smerud, CCIM • 970-415-0538 • bsmerud@waypointRE.com Erik Caffee • 970-218-4284 • ecaffee@waypointRE.com