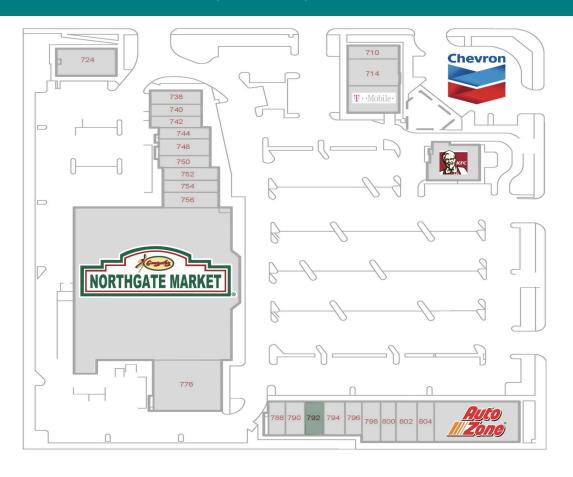

#### PROPERTY OVERVIEW

Anchored by Northgate Gonzales Market, Autozone, KFC, and more, Santa Ana Plaza is a community focal point in Santa Ana's shopping district with other national tenants at this intersection including Ross, Starbucks, Walmart, Chipotle, El Super, Wing Stop, and more!

## **AVAILABLE SPACES**

| SUITE | TENANT    | SIZE (SF) | LEASE TYPE   | LEASE RATE      | DESCRIPTION              | VIDEO            |
|-------|-----------|-----------|--------------|-----------------|--------------------------|------------------|
| 792   | Available | 1,100 SF  | NNN (\$0.96) | \$3.25 SF/month | Retail/Office/Restaurant | <u>View Here</u> |

# **RETAILER MAP**

SANTA ANA PLAZA | 710-810 S. HARBOR BLVD, SANTA ANA, CA 92704

BROCHURE - SANTA ANA PLAZA | PAGE 5

CalDRE #02031360

DANIEL@CBM1.COM

949.608.4886