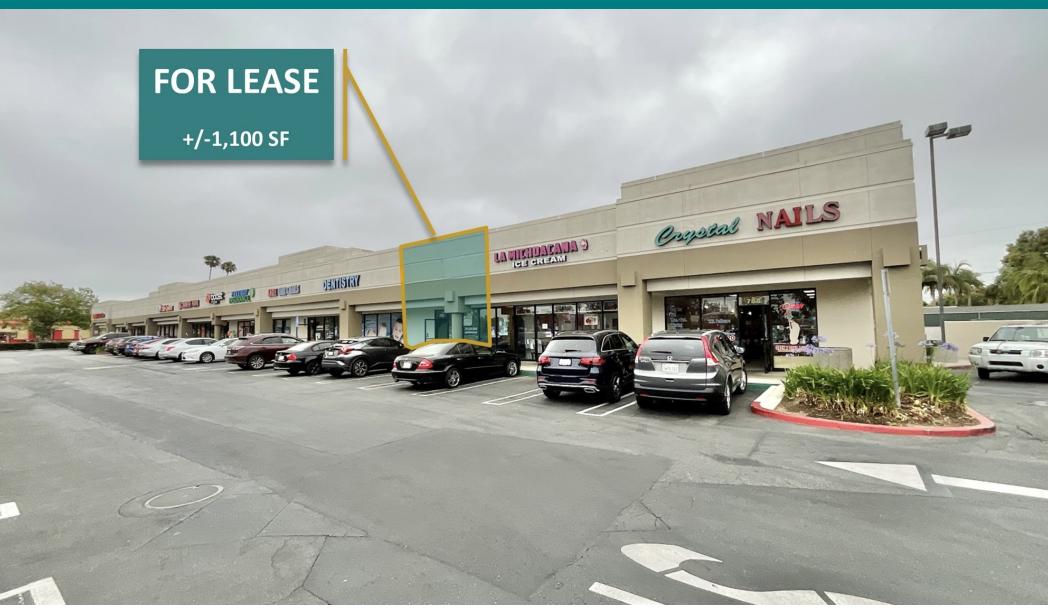

## **AVAILABLE SPACES**

| SUITE | TENANT    | SIZE (SF) | LEASE TYPE   | LEASE RATE      | DESCRIPTION              | VIDEO            |
|-------|-----------|-----------|--------------|-----------------|--------------------------|------------------|
| 792   | Available | 1,100 SF  | NNN (\$0.96) | \$3.25 SF/month | Retail/Office/Restaurant | <u>View Here</u> |

# **ADDITIONAL PHOTOS**

SANTA ANA PLAZA | 710-810 S. HARBOR BLVD, SANTA ANA, CA 92704

BROCHURE - SANTA ANA PLAZA | PAGE 4