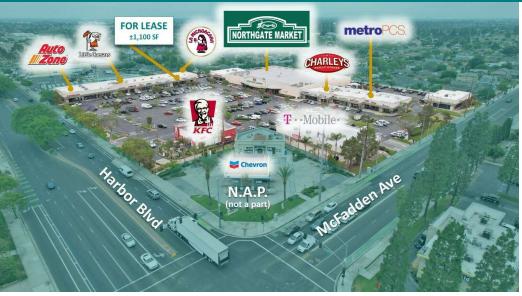

# **RETAILER MAP**

SANTA ANA PLAZA | 710-810 S. HARBOR BLVD, SANTA ANA, CA 92704

BROCHURE - SANTA ANA PLAZA | PAGE 5

CalDRE #02031360

DANIEL@CBM1.COM

949.608.4886

#### PROPERTY OVERVIEW

Anchored by Northgate Gonzales Market, Autozone, KFC, and more, Santa Ana Plaza is a community focal point in Santa Ana's shopping district with other national tenants at this intersection including Ross, Starbucks, Walmart, Chipotle, El Super, Wing Stop, and more!