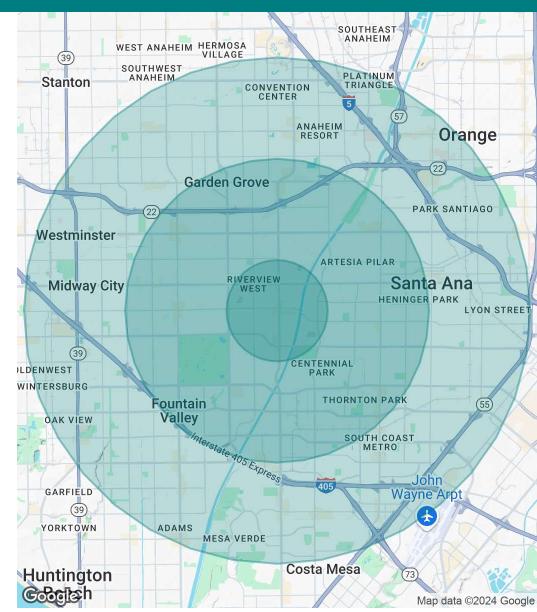

# **DEMOGRAPHICS MAP & REPORT**

SANTA ANA PLAZA | 710-810 S. HARBOR BLVD, SANTA ANA, CA 92704

BROCHURE - SANTA ANA PLAZA | PAGE 6

| POPULATION           |        | 1 MILE    | 3 MILES   | 5 MILES   |
|----------------------|--------|-----------|-----------|-----------|
| Total Population     |        | 42,429    | 302,616   | 768,888   |
| Average age          |        | 31.1      | 31.5      | 32.6      |
| Average age (Male)   |        | 30.3      | 31.0      | 31.9      |
| Average age (Female) |        | 31.7      | 32.0      | 33.2      |
| HOUSEHOLDS & INCOME  |        | 1 MILE    | 3 MILES   | 5 MILES   |
| Total households     |        | 9,931     | 71,278    | 202,476   |
| # of persons per HH  |        | 4.3       | 4.2       | 3.8       |
| Average HH income    |        | \$63,656  | \$70,594  | \$74,306  |
| Average house value  |        | \$297,495 | \$434,694 | \$489,708 |
| RACE                 |        | 1 MILE    | 3 MILES   | 5 MILES   |
| % White              |        | 41.1%     | 41.7%     | 45.5%     |
| % Black              |        | 1.0%      | 1.0%      | 1.1%      |
| % Asian              |        | 25.7%     | 24.7%     | 22.6%     |
| % Hawaiian           |        | 1.1%      | 0.6%      | 0.5%      |
| % American Indian    |        | 0.9%      | 0.6%      | 0.5%      |
| % Other              |        | 28.8%     | 29.5%     | 27.8%     |
| TRAFFIC COUNTS       |        |           |           |           |
| Harbor & McFadden    | 50,811 | /day      |           |           |