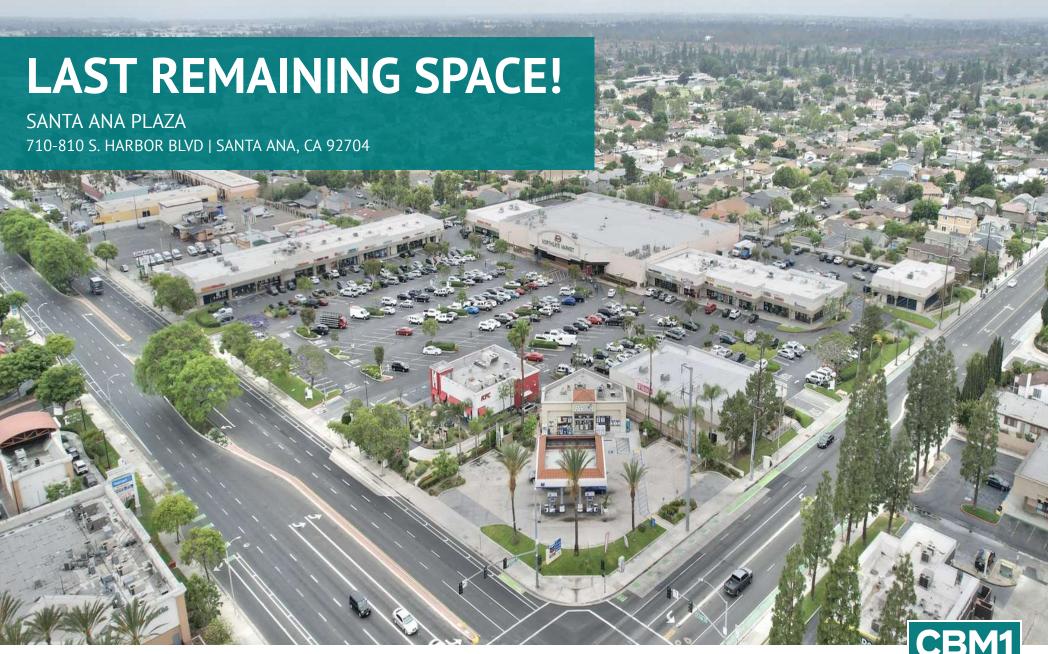

# **EXECUTIVE SUMMARY**

SANTA ANA PLAZA | 710-810 S. HARBOR BLVD, SANTA ANA, CA 92704

BROCHURE - SANTA ANA PLAZA | PAGE 2

#### PROPERTY OVERVIEW

Anchored by Northgate Gonzales Market, Autozone, KFC, and more, Santa Ana Plaza is a community focal point in Santa Ana's shopping district with other national tenants at this intersection including Ross, Starbucks, Walmart, Chipotle, El Super, Wing Stop, and more!

**Excellent Street Visibility** 

Densely populated with primarily Latino and Asian demographics.

Harbor and McFadden make up both the main east-west and north-south commuter thoroughfares in the area.

Property features ample parking in an onsite lot with +/- 441 parking spaces and convenient access with entrances from both cross streets.