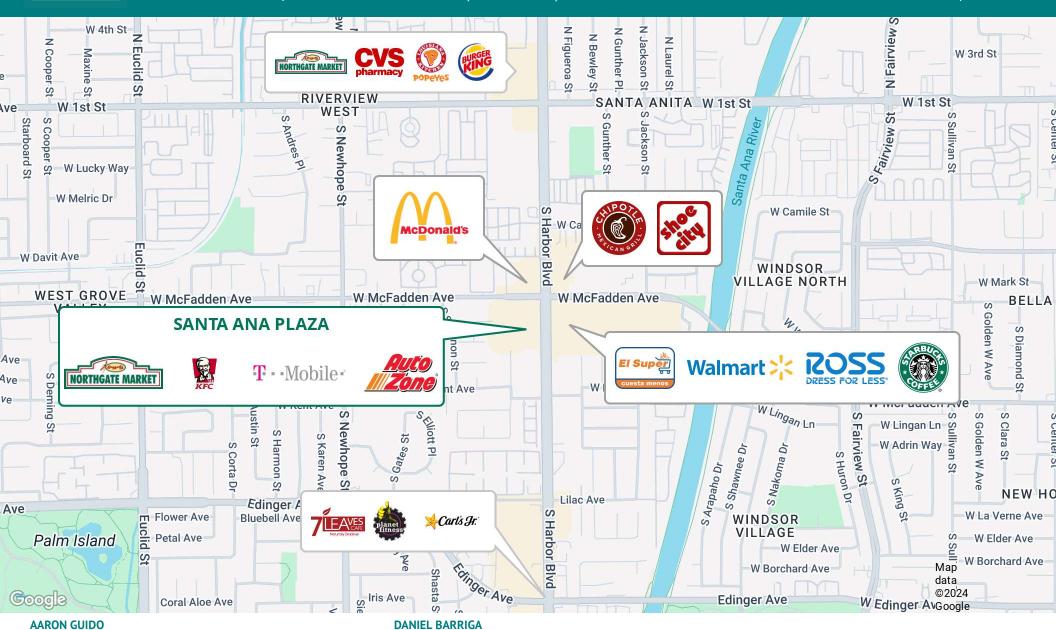

# **RETAILER MAP**

SANTA ANA PLAZA | 710-810 S. HARBOR BLVD, SANTA ANA, CA 92704

BROCHURE - SANTA ANA PLAZA | PAGE 5

CalDRE #02031360

DANIEL@CBM1.COM

949.608.4886

#### PROPERTY OVERVIEW

Anchored by Northgate Gonzales Market, Autozone, KFC, and more, Santa Ana Plaza is a community focal point in Santa Ana's shopping district with other national tenants at this intersection including Ross, Starbucks, Walmart, Chipotle, El Super, Wing Stop, and more!