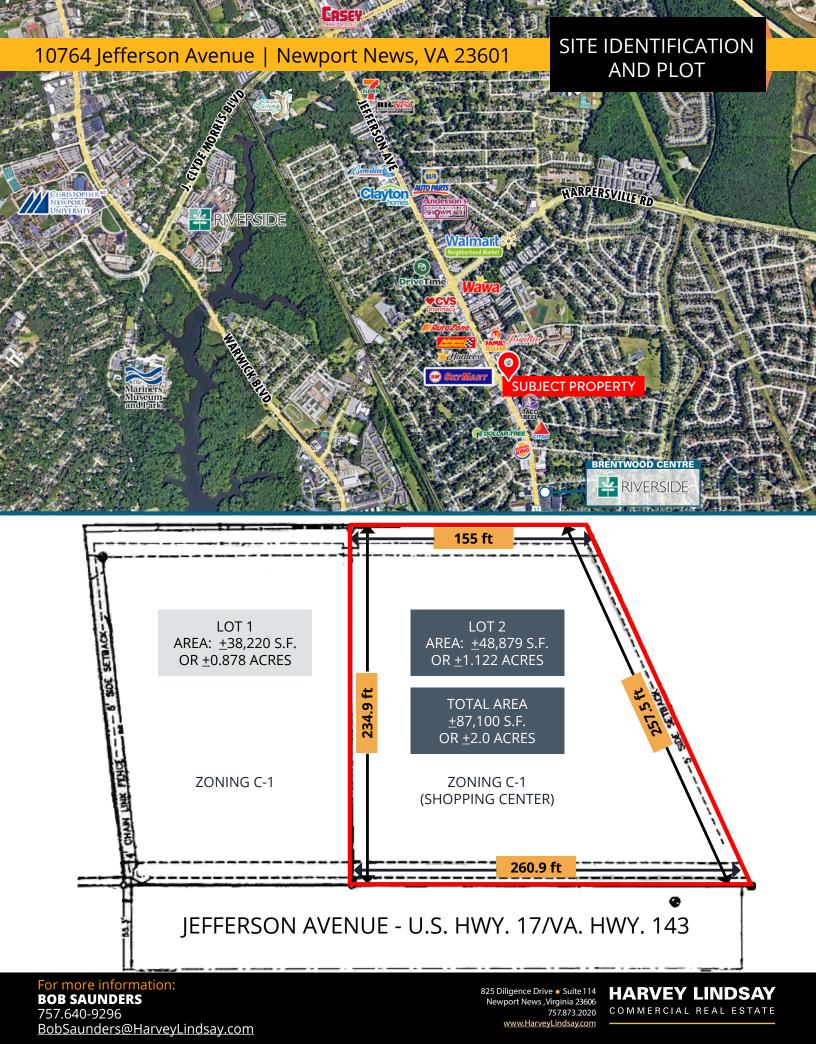

## ABOUT PROPERTY

- 🔫 1.12 acres
- High exposure location with over 260 feet of frontage along Jefferson Avenue

IITO PART

- Left turn access from Jefferson Avenue and cross access easement with O'Reilly Auto Parts
- Traffic count: 39,000 VPD (ESRI 2020)
- Zoned C1: Suitable for numerous retail, office or general commercial uses

### Existing pylon sign

JEFERSON AVENUE

- Assessed value of \$537,600
- Close proximity to retail, restaurants and numerous other establishments