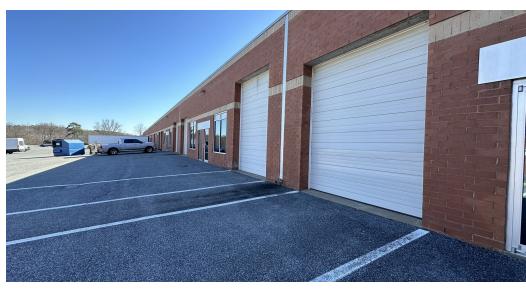

#### PROPERTY HIGHLIGHTS

• Turnkey flex space with furnishings

· Office space layout- Reception, Conf Room, offices, Copy Room, Kitchen Breakroom

Warehouse- 18' clear height with two dock doors

· Located within minutes of BWI