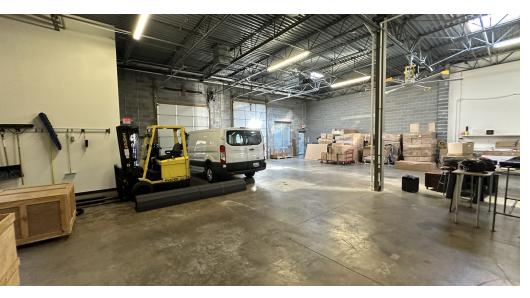

#### PROPERTY HIGHLIGHTS

• Turnkey flex space with furnishings

· Office space layout- Reception, Conf Room, offices, Copy Room, Kitchen Breakroom

Warehouse- 18' clear height with two dock doors

· Located within minutes of BWI

### **Presented By:**

**Building Size:** 

Zoning:

**Scott Douglas** 

301.655.8253 sdouglas@douglascommercial.com • Warehouse includes two (2) furnaces and ventilation system.