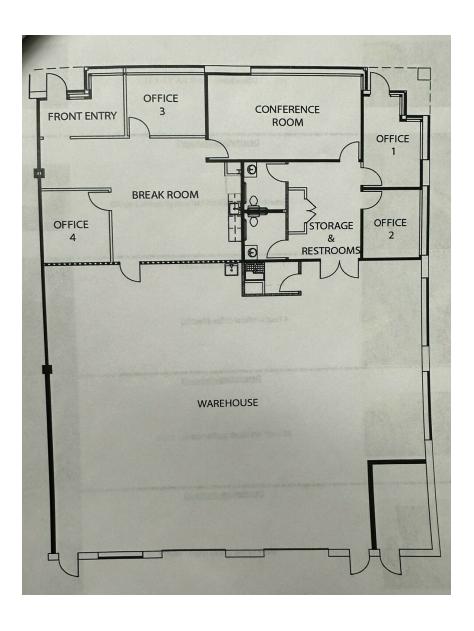

SF Office Area: 2,000 SF Warehouse Area: 3,000 SF

Lease Rate: \$17.32 SF/yr (NNN)

#### PROPERTY HIGHLIGHTS

• Turnkey flex space with furnishings

· Office space layout- Reception, Conf Room, offices, Copy Room, Kitchen Breakroom

Warehouse- 18' clear height with two dock doors

· Located within minutes of BWI

### **Presented By:**

**Building Size:** 

Zoning:

**Scott Douglas** 

301.655.8253 sdouglas@douglascommercial.com • Warehouse includes two (2) furnaces and ventilation system.



## ARUNDEL OVERLOOK

941 Mercantile Drive Suite A-B Hanover, MD 21076









### **Presented By:**

**Scott Douglas** 

301.655.8253 sdouglas@douglascommercial.com



5 PARK PLACE UNIT 524, ANNAPOLIS, MD 21401

## **FLOOR PLAN**

## ARUNDEL OVERLOOK

941 Mercantile Drive Suite A-B Hanover, MD 21076



### **Presented By:**

**Scott Douglas** 

301.655.8253 sdouglas@douglascommercial.com



## ARUNDEL OVERLOOK

941 Mercantile Drive Suite A-B Hanover, MD 21076



#### **LEASE INFORMATION**

| Lease Type:  | NNN      | Lease Term: | Negotiable    |
|--------------|----------|-------------|---------------|
| Total Space: | 5,000 SF | Lease Rate: | \$17.32 SF/yr |

#### **AVAILABLE SPACES**

| SUITE | TENANT    | SIZE (SF) | LEASE TYPE | LEASE RATE    | DESCRIPTION |
|-------|-----------|-----------|------------|---------------|-------------|
| A-B   | Available | 5,000 SF  | NNN        | \$17.32 SF/yr |             |

#### **Presented By:**

**Scott Douglas** 

301.655.8253 sdouglas@douglascommercial.com



## ARUNDEL OVERLOOK

941 Mercantile Drive Suite A-B Hanover, MD 21076



**SCOTT D