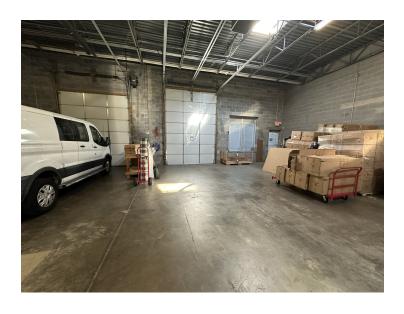

#### PROPERTY HIGHLIGHTS

• Turnkey flex space with furnishings

· Office space layout- Reception, Conf Room, offices, Copy Room, Kitchen Breakroom

Warehouse- 18' clear height with two dock doors

· Located within minutes of BWI