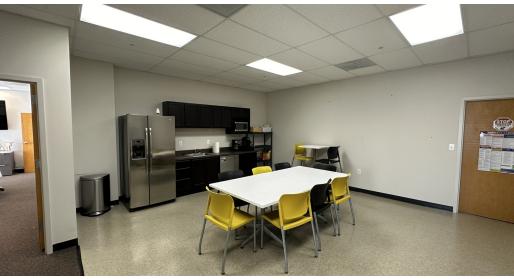

#### PROPERTY HIGHLIGHTS

• Turnkey flex space with furnishings

· Office space layout- Reception, Conf Room, offices, Copy Room, Kitchen Breakroom

Warehouse- 18' clear height with two dock doors

· Located within minutes of BWI