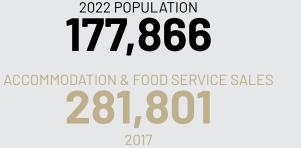

## **AURORA ILLINOIS DEMOGRAPHICS**

644 W. Park Ave, Aurora, IL

https://www.census.gov/quickfacts/fact/table/auroracityillinois/PST045222

TOTAL RETAIL SALES \$10,846 PER CAPITA