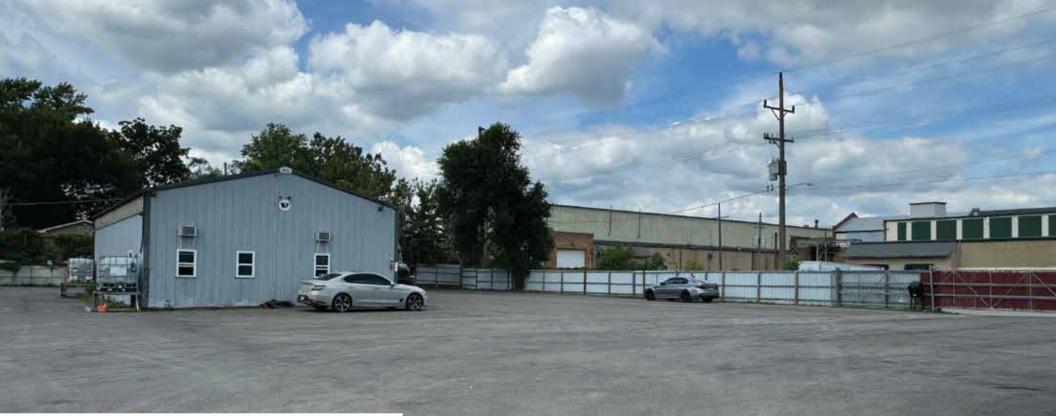

### **FOR SALE** 644 W. PARK AVE AURORA, IL

## **\$1,899,000** IMMEDIATELY AVAILABLE

Discover a pre-approved truck parking opportunity in The City of Aurora! This property features an enclosed yard with a powered entry gate, ensuring secure access and peace of mind. Offering a blend of secure and outdoor storage options, it encompasses two parcels totaling 1.63 acres. The recently remodeled office space adds a modern touch, complemented by upgraded power for enhanced functionality. Additionally, the property includes a 1,500 sq ft shop, ideal for a variety of operational needs. With its immediate availability, this location is perfect for your truck parking and storage requirements.

# PROPERTY HIGHLIGHTS

IMMEDIATELY AVAILABLE

24-HOUR ACCESS FENCED LOT

OUTDOOR

**STORAGE** 

PAVED & GRAVEL SITE / TRUCK PARKING ALLOWED

**ENCLOSED** 

YARD