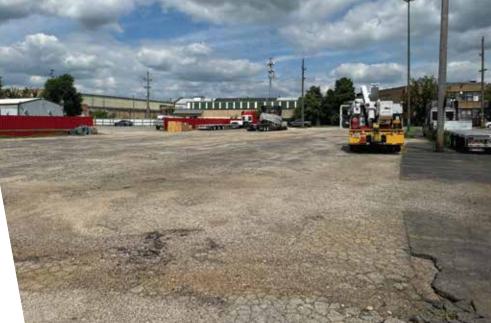

## **\$1,899,000** IMMEDIATELY AVAILABLE

Discover a pre-approved truck parking opportunity in The City of Aurora! This property features an enclosed yard with a powered entry gate, ensuring secure access and peace of mind. Offering a blend of secure and outdoor storage options, it encompasses two parcels totaling 1.63 acres. The recently remodeled office space adds a modern touch, complemented by upgraded power for enhanced functionality. Additionally, the property includes a 1,500 sq ft shop, ideal for a variety of operational needs. With its immediate availability, this location is perfect for your truck parking and storage requirements.

# PROPERTY HIGHLIGHTS

IMMEDIATELY AVAILABLE

24-HOUR ACCESS FENCED LOT

OUTDOOR

**STORAGE** 

PAVED & GRAVEL SITE / TRUCK PARKING ALLOWED

**ENCLOSED** 

YARD