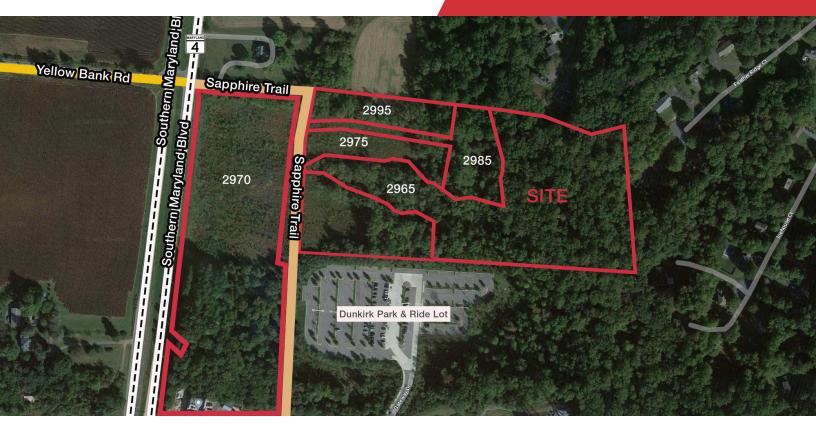

24.84± Acres | \$1,200,000 Rural Commercial Land

# 2965, 2970, 2975, 2985 & 2995 Sapphire Trail Dunkirk, Maryland 20754

# **Property Highlights**

- · 24.84± acres of land total, zoned RCD (Rural Community District)
- 2965 Sapphire Trail Approximately 7.88 acres of land on the plat of subdivision entitled Lots 1-3;
- 2970 Sapphire Trail Approximately 9.91 acres of land on the plat of subdivision entitled Lots 1-3;
- 2975 Sapphire Trail Approximately 1.16 acres of land, shown as Lot 3 on the plat of subdivision entitled Lots 1-3;
- 2985 Sapphire Trail Approximately 1.59 acres of land, shown as Lot 2 on the plat of subdivision entitled Lots 1-3;
- 2995 Sapphire Trail 2995 Sapphire Trail Approximately 2.234 acres of land, shown as future Lot 4 & 5 on the plat of subdivision.
- Owners are willing to support the buyer in pursuit of a rezoning of the site to commercial for retail, multifamily, office, medical and mixed-use property.
- Dunkirk Town Center is within proximity to the site with national, regional, and local retailers and companies including Walmart, Giant, Chipotle, Bank of America, Sherwin Williams, McDonald's to name a few. Shoppes at Apple Green are also nearby and have great retailers and stores including Harris Teeter, Starbucks Coffee, Tropical Smoothie Café, Marshall's, T-Mobile, and Five Guys
- SALE PRICE: \$1,200,000