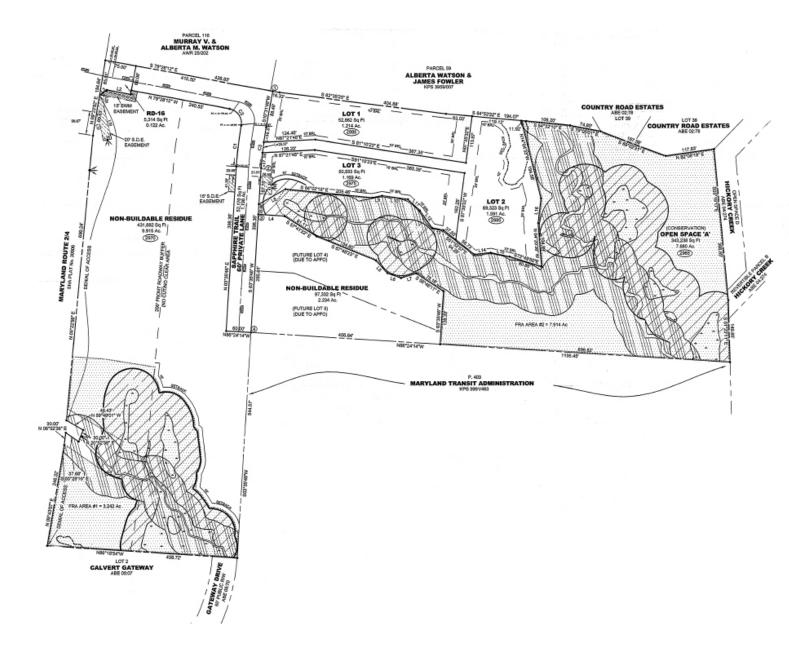

#### Property Plat

The information contained herein has been given to us by the owner of the property or other sources we deem reliable. We have no reason to doubt its accuracy, but we do not guarantee it. Floor plans, site plans and other graphic representations of this property have been reduced and reproduced, and are not necessarily to scale. All information should be verified prior to purchase or lease. 10100 Business Pkwy Lanham, MD 20706 301 459 4400 tel naimichael.com

# **Property Highlights**

- · 24.84± acres of land total, zoned RCD (Rural Community District)
- 2965 Sapphire Trail Approximately 7.88 acres of land on the plat of subdivision entitled Lots 1-3;
- 2970 Sapphire Trail Approximately 9.91 acres of land on the plat of subdivision entitled Lots 1-3;
- 2975 Sapphire Trail Approximately 1.16 acres of land, shown as Lot 3 on the plat of subdivision entitled Lots 1-3;
- 2985 Sapphire Trail Approximately 1.59 acres of land, shown as Lot 2 on the plat of subdivision entitled Lots 1-3;
- 2995 Sapphire Trail 2995 Sapphire Trail Approximately 2.234 acres of land, shown as future Lot 4 & 5 on the plat of subdivision.
- Owners are willing to support the buyer in pursuit of a rezoning of the site to commercial for retail, multifamily, office, medical and mixed-use property.
- Dunkirk Town Center is within proximity to the site with national, regional, and local retailers and companies including Walmart, Giant, Chipotle, Bank of America, Sherwin Williams, McDonald's to name a few. Shoppes at Apple Green are also nearby and have great retailers and stores including Harris Teeter, Starbucks Coffee, Tropical Smoothie Café, Marshall's, T-Mobile, and Five Guys
- SALE PRICE: \$1,200,000