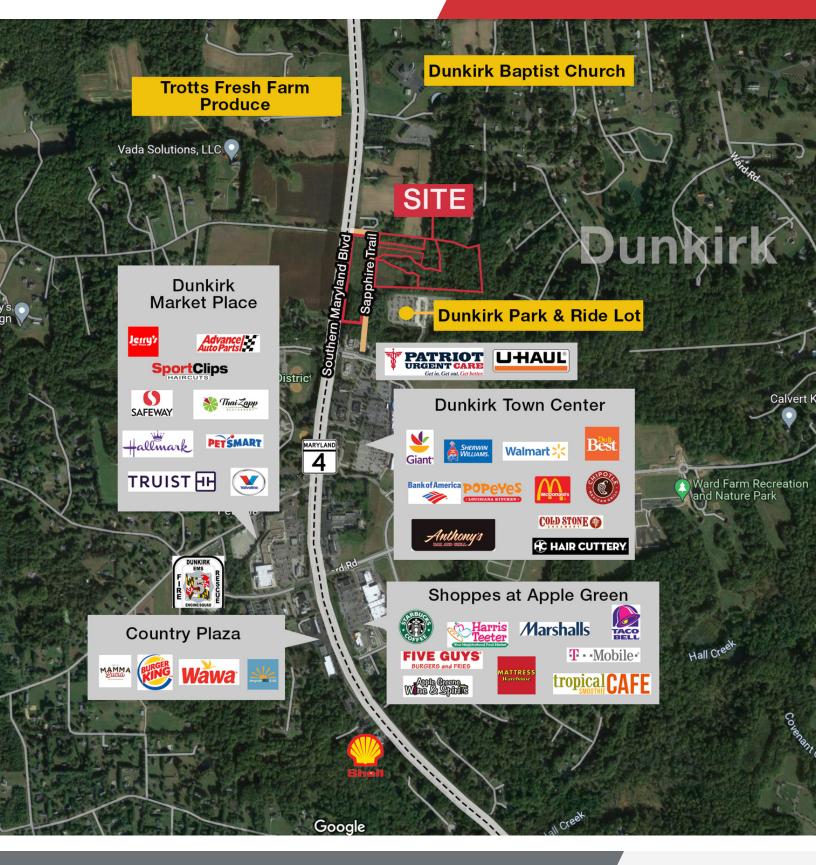

# **Property Highlights**

- · 24.84± acres of land total, zoned RCD (Rural Community District)
- 2965 Sapphire Trail Approximately 7.88 acres of land on the plat of subdivision entitled Lots 1-3;
- 2970 Sapphire Trail Approximately 9.91 acres of land on the plat of subdivision entitled Lots 1-3;
- 2975 Sapphire Trail Approximately 1.16 acres of land, shown as Lot 3 on the plat of subdivision entitled Lots 1-3;
- 2985 Sapphire Trail Approximately 1.59 acres of land, shown as Lot 2 on the plat of subdivision entitled Lots 1-3;
- 2995 Sapphire Trail 2995 Sapphire Trail Approximately 2.234 acres of land, shown as future Lot 4 & 5 on the plat of subdivision.
- Owners are willing to support the buyer in pursuit of a rezoning of the site to commercial for retail, multifamily, office, medical and mixed-use property.
- Dunkirk Town Center is within proximity to the site with national, regional, and local retailers and companies including Walmart, Giant, Chipotle, Bank of America, Sherwin Williams, McDonald's to name a few. Shoppes at Apple Green are also nearby and have great retailers and stores including Harris Teeter, Starbucks Coffee, Tropical Smoothie Café, Marshall's, T-Mobile, and Five Guys
- SALE PRICE: \$1,200,000

## **Location Advantages**

- Nearby many local amenities and retail
- Adjacent to Dunkirk Park & Ride Lot