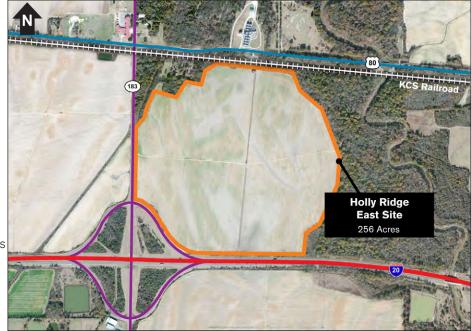

## **Holly Ridge East Site**

LA Hwy 183 Rayville, La 71269

### SITE INFORMATION

ACRES AVAILABLE: 256 Acres

**PROPERTY TYPE:** Industrial with Rail Access

**TERRAIN:** Flat

**SUB DIVIDABLE:** Yes

**PRIOR/CURRENT USE:** Agricultural

**OWNER:** Richland Seed and George B. Franklin & Sons

#### **TRANSPORTATION LOGISTICS**

INTERSTATE: I-20 Distance: Adjacent to Site

**HIGHWAY:** LA-183 Distance: Adjacent to Site

**RAIL:** Kansas City Southern Railroad Distance: Adjacent to Site

**AIRPORT:** Monroe Regional Airport (MLU) Distance: 27 miles