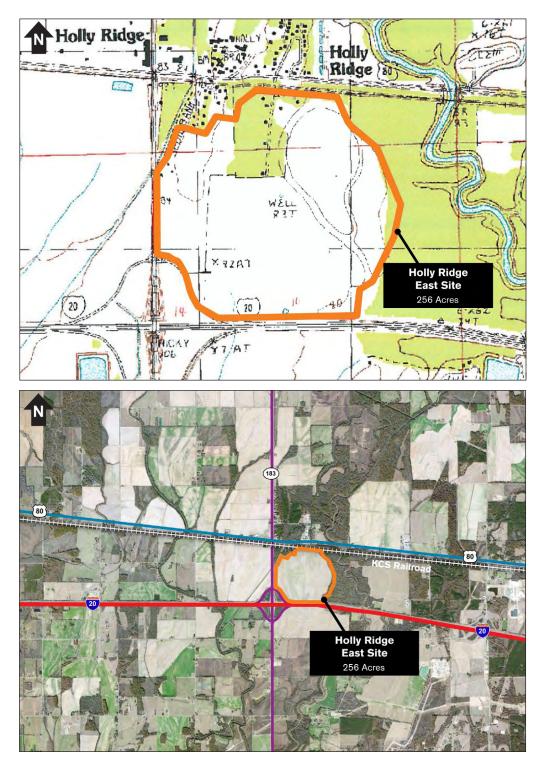

## **Holly Ridge East Site**

LA Hwy 183 Rayville, La 71269

### SITE INFORMATION

ACRES AVAILABLE: 256 Acres

**PROPERTY TYPE:** Industrial with Rail Access

**TERRAIN:** Flat

**SUB DIVIDABLE:** Yes

**PRIOR/CURRENT USE:** Agricultural

**OWNER:** Richland Seed and George B. Franklin & Sons

#### **TRANSPORTATION LOGISTICS**

INTERSTATE: I-20 Distance: Adjacent to Site

**HIGHWAY:** LA-183 Distance: Adjacent to Site

**RAIL:** Kansas City Southern Railroad Distance: Adjacent to Site

**AIRPORT:** Monroe Regional Airport (MLU) Distance: 27 miles