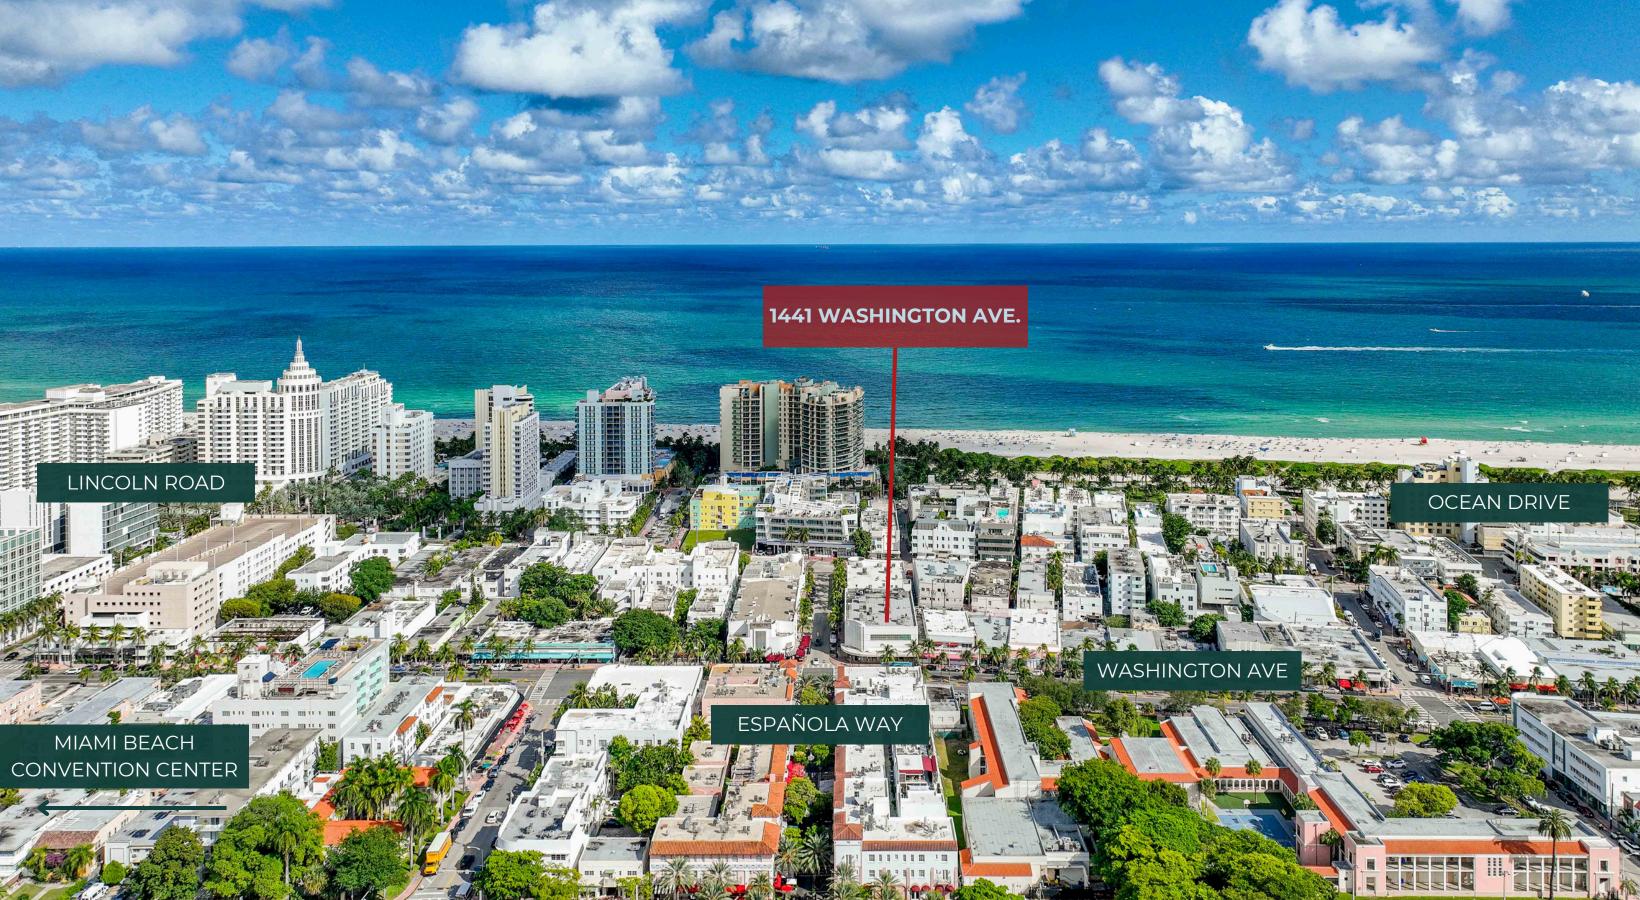

SECOND FLOOR RETAIL OR OFFICE FOR LEASE

1441 WASHINGTON AVE MIAMI BEACH, FLORIDA

## PROPERTY DETAILS

1441 Washington Avenue is a **prime corner** second level space located in the heart of Miami Beach on the historic and fully pedestrianized Española Way.

ADDRESS 1441 Washington Avenue, Miami Beach, Florida 33139

SIZE Ground Floor +/- 200 SF Second Level +/- 9,382 SF

**POSSESSION** Immediate

NEIGHBORS The Esme Hotel, Cortadito Coffee House, Yaffa, La Mulata, The Drexel, CRAFT Cafe, Paperfish Sushi

COMMENTS

• Second level retail space located on a prime corner in the heart of Miami Beach