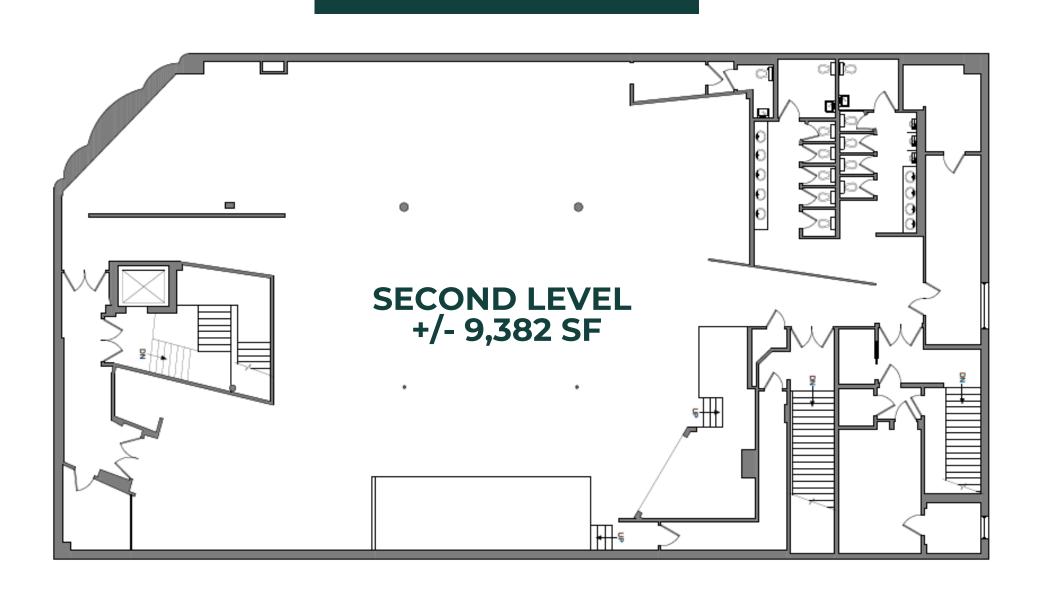

SIZE Ground Floor +/- 200 SF Second Level +/- 9,382 SF

**POSSESSION** Immediate

NEIGHBORS The Esme Hotel, Cortadito Coffee House, Yaffa, La Mulata, The Drexel, CRAFT Cafe, Paperfish Sushi

COMMENTS

• Second level retail space located on a prime corner in the heart of Miami Beach

## FLOOR PLANS

ESPAÑOLA WAY

WASHINGTON AVENUE