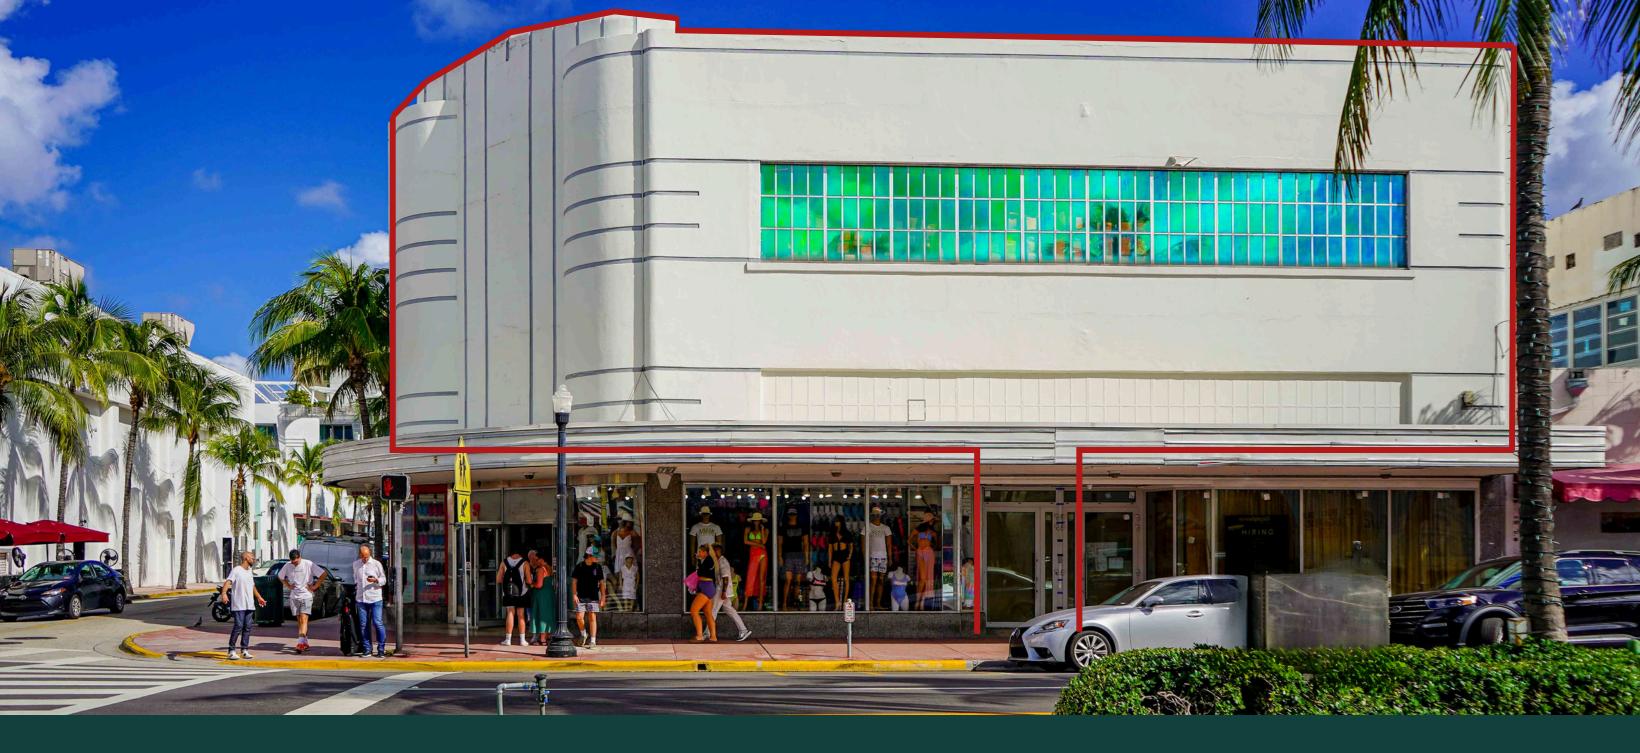

## PROPERTY DETAILS

1441 Washington Avenue is a **prime corner** second level space located in the heart of Miami Beach on the historic and fully pedestrianized Española Way.

ADDRESS 1441 Washington Avenue, Miami Beach, Florida 33139

SIZE Ground Floor +/- 200 SF Second Level +/- 9,382 SF

**POSSESSION** Immediate

NEIGHBORS The Esme Hotel, Cortadito Coffee House, Yaffa, La Mulata, The Drexel, CRAFT Cafe, Paperfish Sushi

COMMENTS

• Second level retail space located on a prime corner in the heart of Miami Beach