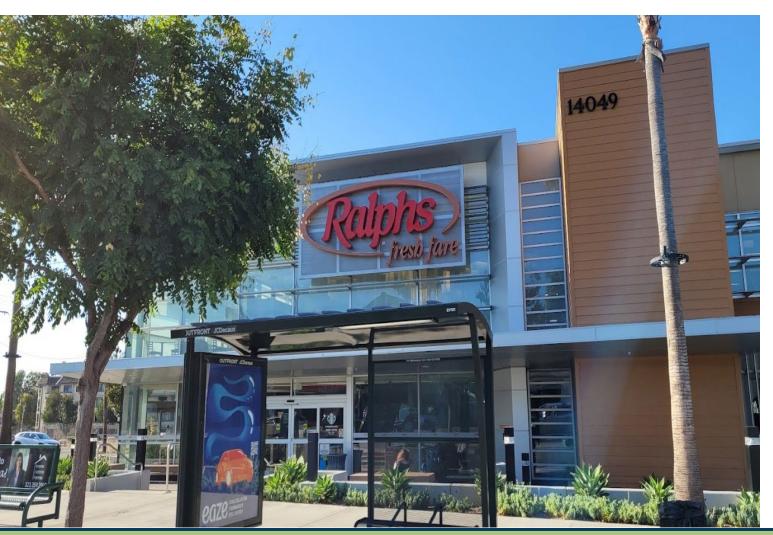

### FOR LEASE 14049 VENTURA BLVD.

LOS ANGELES, CA

#### **PROPERTY HIGHLIGHTS:**

- Located at the northeast corner of Ventura Blvd. and Hazeltine Ave in Los Angeles, CA
- 3971SF Exterior Entrance to Space
- Excellent visibility and access, at a signalized intersection
- Ample structure parking available
- Building signage available
- Space located in 64,000 SF Ralph's Fresh Fare
- Zoned: C 2 I V L
- RENT: \$60.00 PSF, NNN