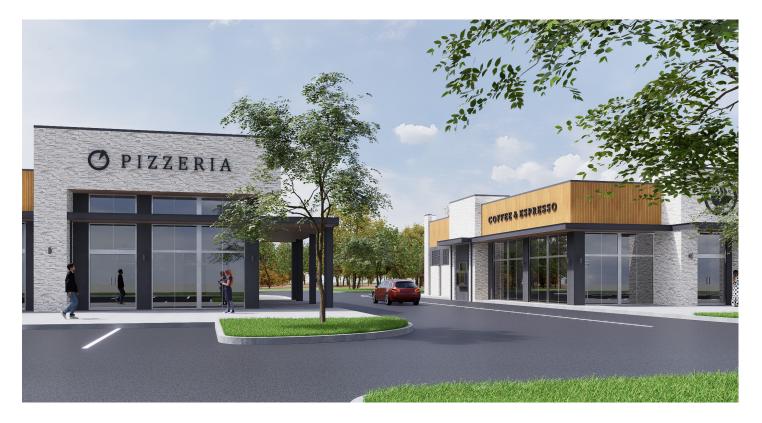

# Westfield District

State Road 32 & Ditch Road, Westfield, IN 46074

### **FOR LEASE - NEW CONSTRUCTION**

#### **TRAFFIC COUNTS**

SR 32-17,350 ADT Ditch Road - 4,700

- Great visibility onto SR 32
- 1,500 to 9,500 sf available
- Drive-thru and endcap with patio available
- Approximately 4 acres available adjacent to retail properties
- Very close proximity to Grand Park