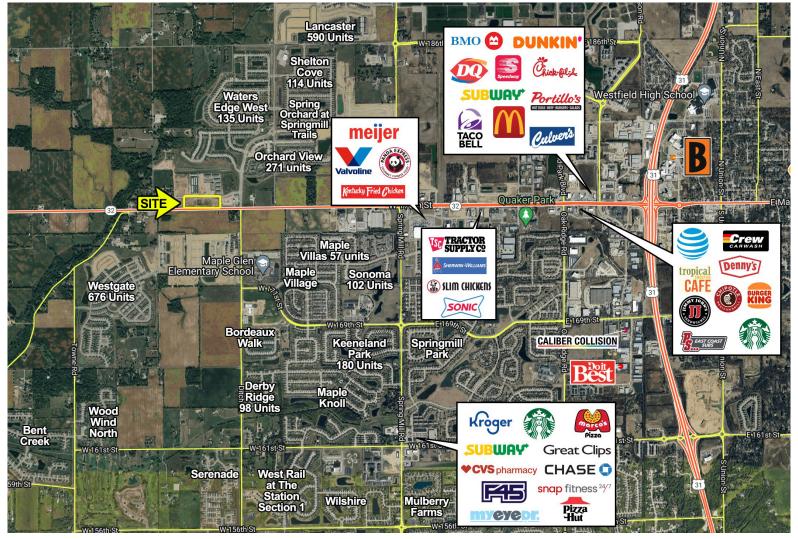

#### MARKET DEMOGRAPHICS

| Radius | Population | Income    | Households | Daytime Pop |
|--------|------------|-----------|------------|-------------|
| 1 Mile | 6,078      | \$152,020 | 2,345      | 481         |
| 3 Mile | 31,574     | \$160,408 | 11,678     | 8,245       |
| 5 Mile | 85,206     | \$188,502 | 31,298     | 24,364      |