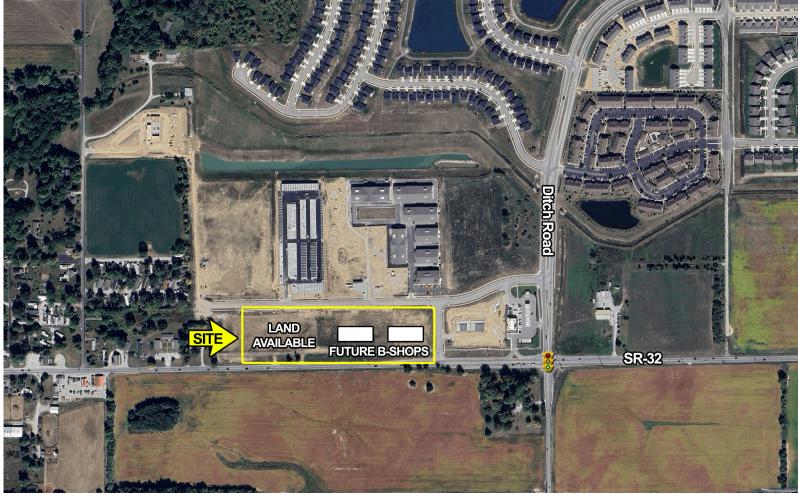

# Westfield District

State Road 32 & Ditch Road, Westfield, IN 46074

+/- 4 Acres Available

McCrea Property Group, LLC | 301 Pennsylvania Parkway | Suite 225 | Indianapolis | IN | 46280 | 317.663.8446

Information deemed reliable, but not guaranteed. Subject to change without notice