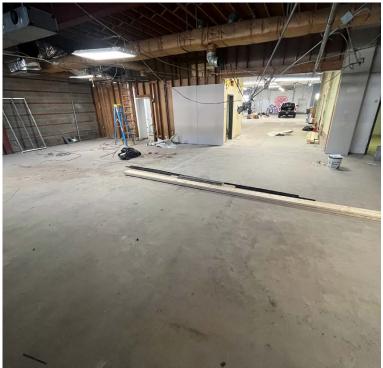

### Overview

New to market, flex/retail warehouse space on St. Clair. The possibilities are endless. Excellent location among a business corridor with ample street parking.

Call today for additional details and to schedule a showing.

### **Highlights**

- 15′ Clear
- St. Clair Retail/Store Front with Warehouse
- 12' x 10' Drive-in Door
- Building Signage Potential

### **Property Details**

**Lease Rate** \$3,250/Month (Gross)

**Space Available** 4,000 SF

Rev: November 4, 2024

Hoff& Leigh.

All information is from sources deemed reliable and is subject to errors, omissions, change of price, rental, prior sale, and withdrawal without notice. Prospect should carefully verify each item of information contained herein.