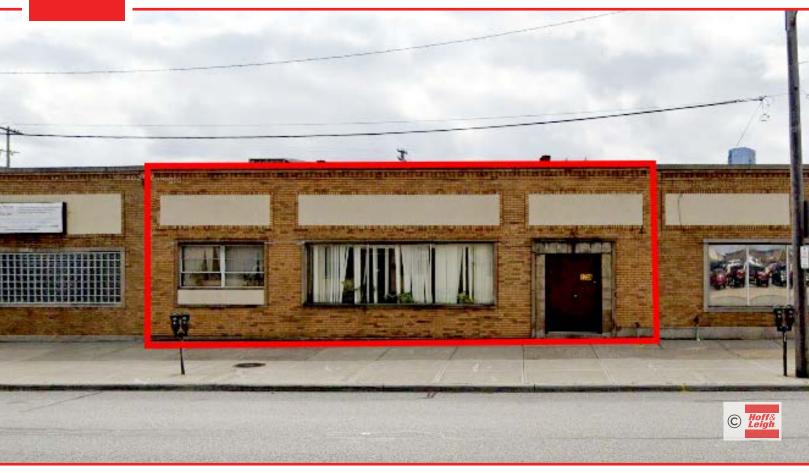

1728 ST. CLAIRE AVENUE, CLEVELAND, OHIO 44114

### Overview

New to market, flex/retail warehouse space on St. Clair. The possibilities are endless. Excellent location among a business corridor with ample street parking.

Call today for additional details and to schedule a showing.

### **Highlights**

- 15′ Clear
- St. Clair Retail/Store Front with Warehouse
- 12' x 10' Drive-in Door
- Building Signage Potential

### **Property Details**

**Lease Rate** \$3,250/Month (Gross)

**Space Available** 4,000 SF

Rev: November 4, 2024

Hoff& Leigh.

All information is from sources deemed reliable and is subject to errors, omissions, change of price, rental, prior sale, and withdrawal without notice. Prospect should carefully verify each item of information contained herein.