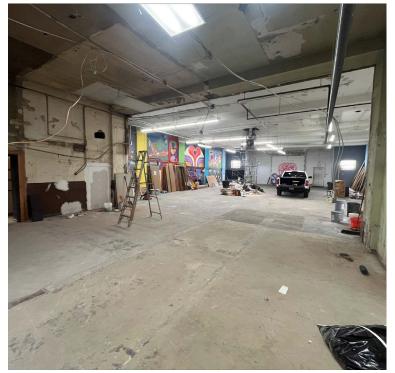

### Overview

New to market, flex/retail warehouse space on St. Clair. The possibilities are endless. Excellent location among a business corridor with ample street parking.

Call today for additional details and to schedule a showing.

### **Highlights**

- 15′ Clear
- St. Clair Retail/Store Front with Warehouse
- 12' x 10' Drive-in Door
- Building Signage Potential

### **Property Details**

**Lease Rate** \$3,250/Month (Gross)

**Space Available** 4,000 SF

Rev: November 4, 2024

Hoff& Leigh.

All information is from sources deemed reliable and is subject to errors, omissions, change of price, rental, prior sale, and withdrawal without notice. Prospect should carefully verify each item of information contained herein.