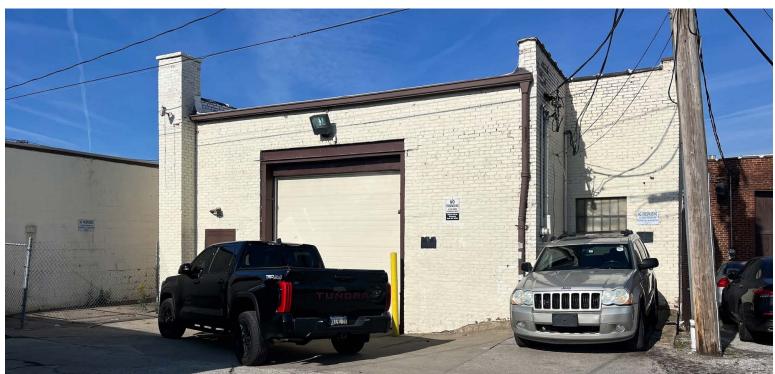

### Overview

New to market, flex/retail warehouse space on St. Clair. The possibilities are endless. Excellent location among a business corridor with ample street parking.

Call today for additional details and to schedule a showing.

### **Highlights**

- 15′ Clear
- St. Clair Retail/Store Front with Warehouse
- 12' x 10' Drive-in Door
- Building Signage Potential

### **Property Details**

**Lease Rate** \$3,250/Month (Gross)

**Space Available** 4,000 SF

Rev: November 4, 2024

Hoff& Leigh.

All information is from sources deemed reliable and is subject to errors, omissions, change of price, rental, prior sale, and withdrawal without notice. Prospect should carefully verify each item of information contained herein.