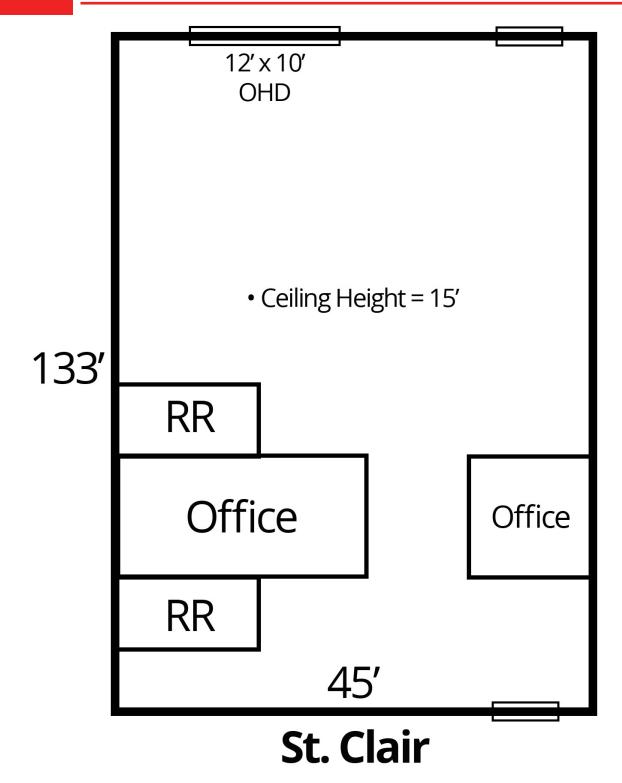

### **Highlights**

- 15′ Clear
- St. Clair Retail/Store Front with Warehouse
- 12' x 10' Drive-in Door
- Building Signage Potential

### **Property Details**

**Lease Rate** \$3,250/Month (Gross)

**Space Available** 4,000 SF

Rev: November 4, 2024

Hoff& Leigh.

All information is from sources deemed reliable and is subject to errors, omissions, change of price, rental, prior sale, and withdrawal without notice. Prospect should carefully verify each item of information contained herein.