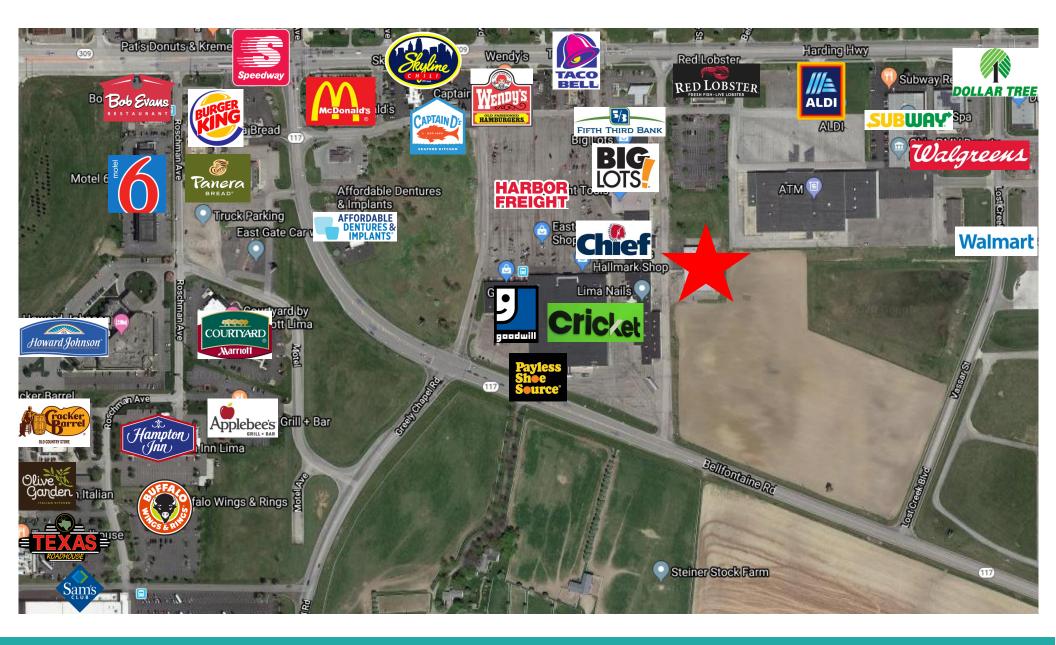

# **FOR LEASE - WAREHOUSE SPACE**

# 2100 Harding Highway, Lima, OH 45804





# **PROPERTY DETAILS**

| Building Size | 16,000 SF            | Lot Size | 1.56 Acres |
|---------------|----------------------|----------|------------|
| Property Type | Industrial Warehouse | Height   | 16 FT      |
| Year Built    | 1977                 | Zoning   | B-1        |



AVAILABLE BAYS: Bay 1 - 8,500 SF Bay 2 - 7,500 SF Rent PSF: \$9.50 NNN





# AERIAL





### DEMOGRAPHICS





# **OTHER LOCAL LISTINGS**



Lot Available for Lease - 1703 Harding Highway

- Property Size: +/- 1 acre (43,560 SF)
- Ground Lease | As-Is | Built to Suit
- Existing Building: 1,500 SF
- \$75,000 a year NNN
- Interstate visibility with Pylon Sign (+/- 40 feet)
- Service station not permitted.



Free Standing Building for Lease - 2356 Harding Highway

- Building: 5,950 SF
- Land: 2.63 Acres
- Rent: \$12.00 PSF NNN
- Former Use: Day Care Center



# **OTHER LIMA LISTINGS**



#### Lot Available for Lease - 3295 Elida Road

- Property Size: +/- 1.37 acres
- Ground Lease | As-Is | Built to Suit
- Existing Building: 630 SF
- \$65,000 a year NNN



Free Standing Building for Lease - 1925 Bellefontaine Road

- Building: 2,590 SF
- Land: 0.52 Acres
- Rent: \$29.00 PSF