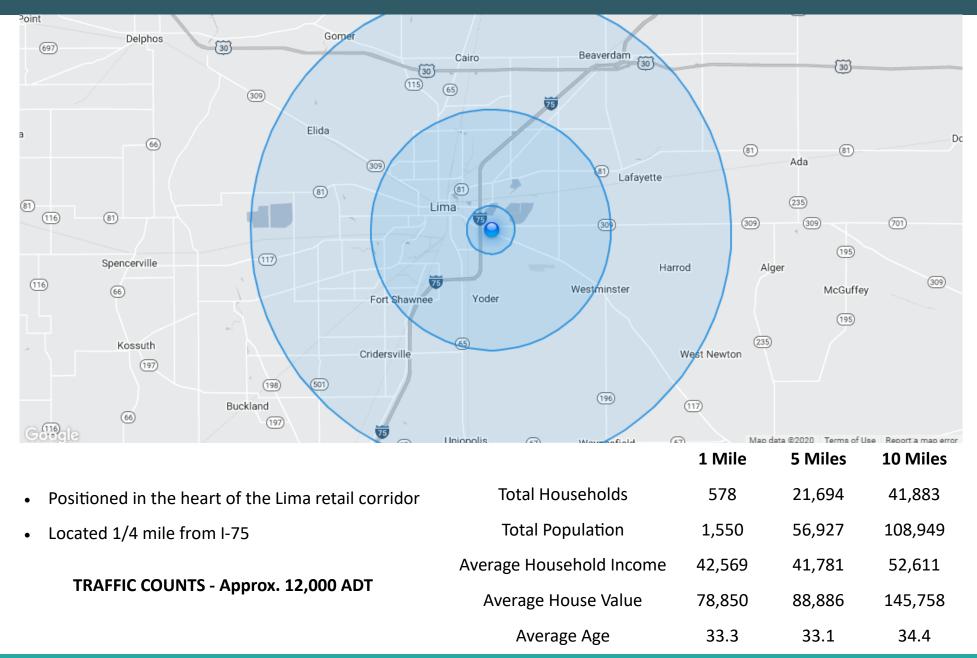

# **FOR LEASE - WAREHOUSE SPACE**

# 2100 Harding Highway, Lima, OH 45804





# **PROPERTY DETAILS**

| Building Size | 16,000 SF            | Lot Size | 1.56 Acres |
|---------------|----------------------|----------|------------|
| Property Type | Industrial Warehouse | Height   | 16 FT      |
| Year Built    | 1977                 | Zoning   | B-1        |



AVAILABLE BAYS: Bay 1 - 8,500 SF Bay 2 - 7,500 SF Rent PSF: \$9.50 NNN





# AERIAL





### DEMOGRAPHICS





# **OTHER LOCAL LISTINGS**



Lot Available for Lease - 1703 Harding Highway

- Property Size: +/- 1 acre (43,560 SF)
- Ground Lease | As-Is | Built to Suit
- Existing Building: 1,500 SF
- \$75,000 a year NNN
- Interstate visibility with Pylon Sign (+/- 40 feet)
- Service station not permitted.



Free Standing Building for Lease - 2356 Harding Highway

- Building: 5,950 SF
- Land: 2.63 Acres
- Rent: \$12.00 PSF NNN
- Former Use: Day Care Center



# **OTHER LIMA LISTINGS**



#### Lot Available for Lease - 3295 Elida Road

- Property Size: +/- 1.37 acres
- Ground Lease | As-Is | Built to Suit
- Existing Building: 630 SF
- \$65,000 a year NNN



Free Standing Building for Lease - 1925 Bellefontaine Road

- Building: 2,590 SF
- Land: 0.52 Acres
- Rent: \$29.00 PSF NNN
- Former Use: Pizz