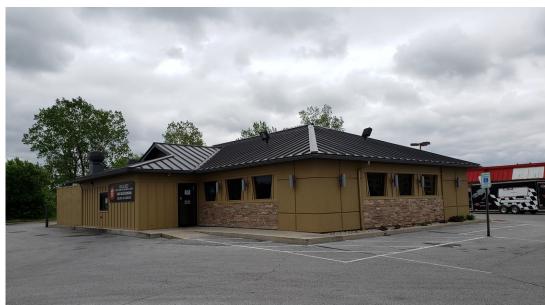

# 2100 Harding Highway, Lima, OH 45804

# **PROPERTY DETAILS**

| Building Size | 16,000 SF            | Lot Size | 1.56 Acres |
|---------------|----------------------|----------|------------|
| Property Type | Industrial Warehouse | Height   | 16 FT      |
| Year Built    | 1977                 | Zoning   | B-1        |

AVAILABLE BAYS: Bay 1 - 8,500 SF Bay 2 - 7,500 SF Rent PSF: \$9.50 NNN