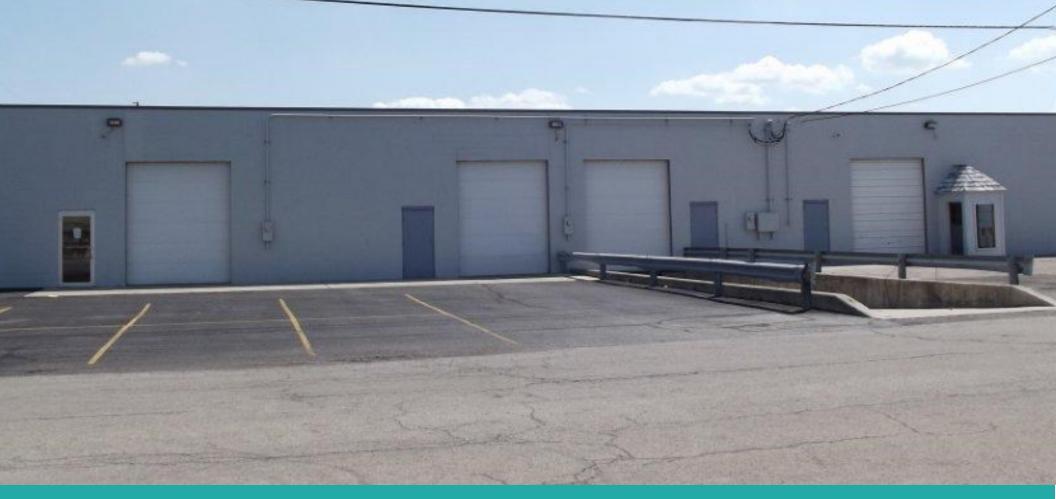

# **PROPERTY DETAILS**

| Building Size | 16,000 SF            | Lot Size | 1.56 Acres |
|---------------|----------------------|----------|------------|
| Property Type | Industrial Warehouse | Height   | 16 FT      |
| Year Built    | 1977                 | Zoning   | B-1        |

AVAILABLE BAYS: Bay 1 - 8,500 SF Bay 2 - 7,500 SF Rent PSF: \$9.50 NNN