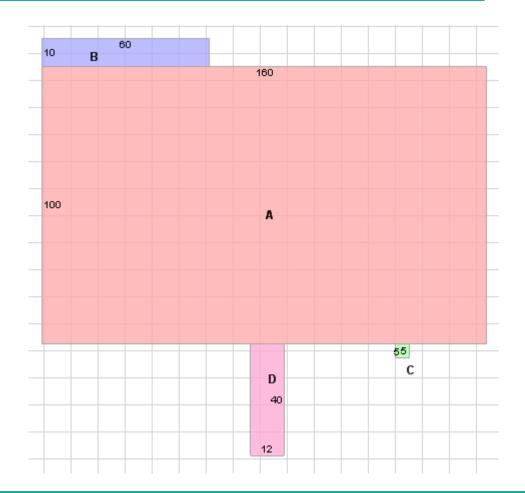

# **PROPERTY DETAILS**

| Building Size | 16,000 SF            | Lot Size | 1.56 Acres |
|---------------|----------------------|----------|------------|
| Property Type | Industrial Warehouse | Height   | 16 FT      |
| Year Built    | 1977                 | Zoning   | B-1        |

AVAILABLE BAYS: Bay 1 - 8,500 SF Bay 2 - 7,500 SF Rent PSF: \$9.50 NNN