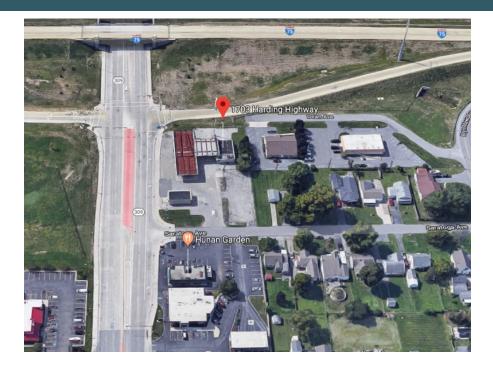

# **OTHER LOCAL LISTINGS**

Lot Available for Lease - 1703 Harding Highway

- Property Size: +/- 1 acre (43,560 SF)
- Ground Lease | As-Is | Built to Suit
- Existing Building: 1,500 SF
- \$75,000 a year NNN
- Interstate visibility with Pylon Sign (+/- 40 feet)
- Service station not permitted.