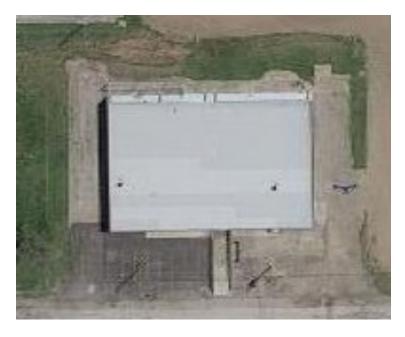

# **FOR LEASE - WAREHOUSE SPACE**

# 2100 Harding Highway, Lima, OH 45804





# **PROPERTY DETAILS**

| Building Size | 16,000 SF            | Lot Size | 1.56 Acres |
|---------------|----------------------|----------|------------|
| Property Type | Industrial Warehouse | Height   | 16 FT      |
| Year Built    | 1977                 | Zoning   | B-1        |



AVAILABLE BAYS: Bay 1 - 8,500 SF Bay 2 - 7,500 SF Rent PSF: \$9.50 NNN





# AERIAL





### DEMOGRAPHICS





# **OTHER LOCAL LISTINGS**



Lot Available for Lease - 1703 Harding Highway

- Property Size: +/- 1 acre (43,560 SF)
- Ground Lease | As-Is | Built to Suit
- Existing Building: 1,500 SF
- \$75,000 a year NNN
- Interstate visibility with Pylon Sign (+/- 40 feet)
- Service station not permitted.



Free Standing Building for Lease - 2356 Harding Highway

- Building: 5,950 SF
- Land: 2.63 Acres
- Rent: \$12.00 PSF NNN
- Former Use: Day Care Center



# **OTHER LIMA LISTINGS**



#### Lot Available for Lease - 3295 Elida Road

- Property Size: +/- 1.37 acres
- Ground Lease | As-Is | Built to Suit
- Existing Building: 630 SF
- \$65,000 a year NNN



Free Standing Building for Lease