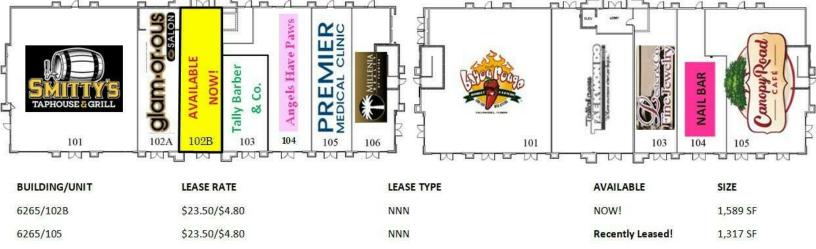

# RETAIL VACANCIES

Bldg. 6265

Bldg. 6267

BLDG. 6265, SUITE 102B

### **OFFERING SUMMARY**

**Building:** Bldg. 6265

Suite 102B Retail

**Available SF:** Ste. 102B - 1,589 sf

Lease Rate: \$23.50 sf/\$4.80 CAM

**Year Built:** 2012