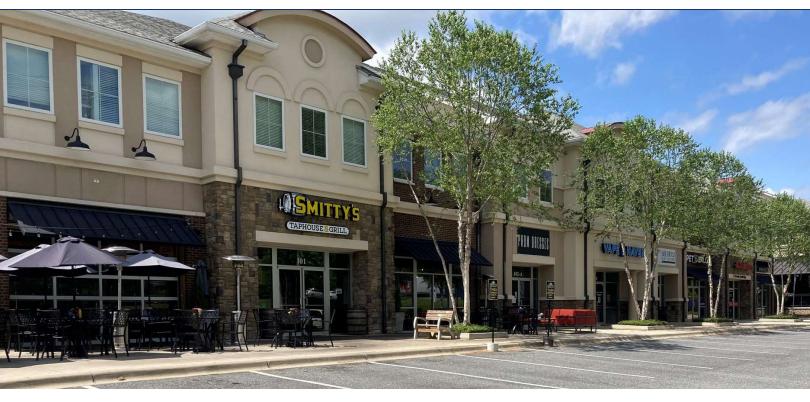

## **PLAZA PHOTOS**

#### **PROPERTY OVERVIEW**

This popular commercial center is well located on Thomasville Road, just north of Kerry Forest Parkway. Serving the Northeast sub-market of Tallahassee, Persimmon Hill provides a mix of great retail shopping and dining experiences as well as Class A office space.

### **PROPERTY HIGHLIGHTS**

- High Profile location in NE Tallahassee, just north of the Walmart Supercenter
- Excellent Demographics
- 200+ parking spaces
- Great Signage and Visibility
- Building Sizes: 6265 is 26,583 sf; 6267 is 26,583 sf