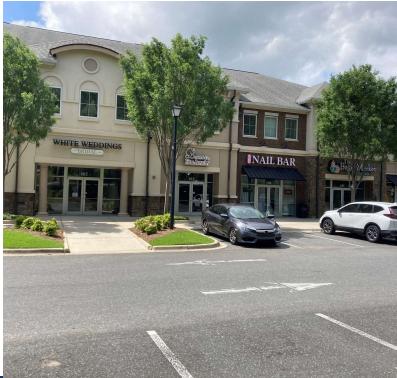

## **PLAZA PHOTOS**

#### **PROPERTY OVERVIEW**

This popular commercial center is well located on Thomasville Road, just north of Kerry Forest Parkway. Serving the Northeast sub-market of Tallahassee, Persimmon Hill provides a mix of great retail shopping and dining experiences as well as Class A office space.

### **PROPERTY HIGHLIGHTS**

- High Profile location in NE Tallahassee, just north of the Walmart Supercenter
- Excellent Demographics
- 200+ parking spaces
- Great Signage and Visibility
- Building Sizes: 6265 is 26,583 sf; 6267 is 26,583 sf