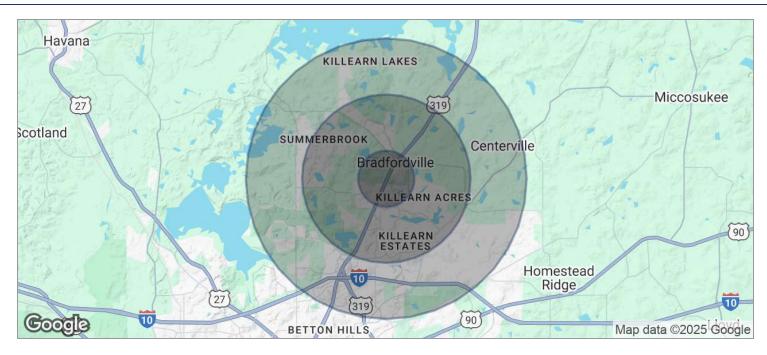

## **DEMOGRAPHICS MAP**

# PERSIMMON HILL

6265 & 6267 OLD WATER OAK ROAD, TALLAHASSEE, FL 32312

| POPULATION                           | 1 MILE              | 3 MILES               | 5 MILES               |  |
|--------------------------------------|---------------------|-----------------------|-----------------------|--|
| TOTAL POPULATION                     | 3,470               | 30,415                | 53,369                |  |
| MEDIAN AGE                           | 43.1                | 42.8                  | 42.9                  |  |
| MEDIAN AGE (MALE)                    | 45.6                | 42.1                  | 41.5                  |  |
| MEDIAN AGE (FEMALE)                  | 41.1                | 43.9                  | 43.9                  |  |
|                                      |                     |                       |                       |  |
| HOUSEHOLDS & INCOME                  | 1 MILE              | 3 MILES               | 5 MILES               |  |
| HOUSEHOLDS & INCOME TOTAL HOUSEHOLDS | <b>1 MILE</b> 1,487 | <b>3 MILES</b> 12,102 | <b>5 MILES</b> 22,270 |  |
|                                      |                     |                       |                       |  |
| TOTAL HOUSEHOLDS                     | 1,487               | 12,102                | 22,270                |  |