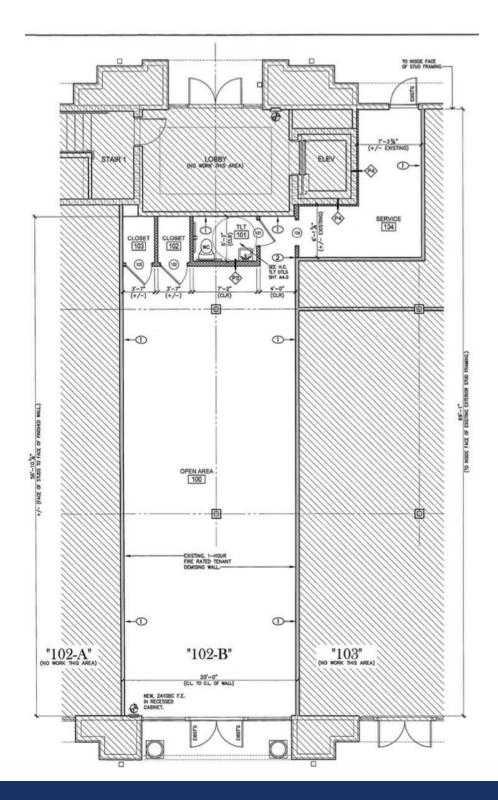

Y HIGHLIGHTS**

- High Profile location in NE Tallahassee, just north of the Walmart Supercenter
- Excellent Demographics
- 200+ parking spaces
- Great Signage and Visibility
- Building Sizes: 6265 is 26,583 sf; 6267 is 26,583 sf

**Click Here for Zoning Information** 

**TLG REAL ESTATE SERVICES** 



## **PLAZA PHOTOS**

# **PERSIMMON HILL**

6265 & 6267 OLD WATER OAK ROAD, TALLAHASSEE, FL 32312









**Laurie Blank** 850.545.5107 lblank16@comcast.net TLG REAL ESTATE SERVICES

3520 Thomasville Road, Suite 200, Tallahassee, FL 32309





## RETAIL SPACE AVAILABLE

## PERSIMMON HILL

6265 & 6267 OLD WATER OAK DRIVE, TALLAHASSEE, FL 32312

# RETAIL VACANCIES

Bldg. 6265

Bldg. 6267





BLDG. 6265, SUITE 102B

# **PERSIMMON HILL**

6265 & 6267 OLD WATER OAK DRIVE, TALLAHASSEE, FL 32312





3520 Thomasville Road, Suite 200, Tallahassee, FL 32309 850.385.6363





## **RETAILER MAP**

# PERSIMMON HILL

6265 & 6267 OLD WATER OAK ROAD, TALLAHASSEE, FL 32312



Laurie Blank 850.545.5107 lblank16@comcast.net **TLG REAL ESTATE SERVICES** 



## **LOCATION MAPS**

## PERSIMMON HILL

6265 & 6267 OLD WATER OAK ROAD, TALLAHASSEE, FL 32312





**Laurie Blank** 850.545.5107 lblank16@comcast.net **TLG REAL ESTATE SERVICES** 

3520 Thomasville Road, Suite 200, Tallahassee, FL 32309 850.385.6363





## **DEMOGRAPHICS MAP**

# PERSIMMON HILL

6265 & 6267 OLD WATER OAK ROAD, TALLAHASSEE, FL 32312



| POPULATION                           | 1 MILE              | 3 MILES               | 5 MILES               |  |
|--------------------------------------|---------------------|--------------