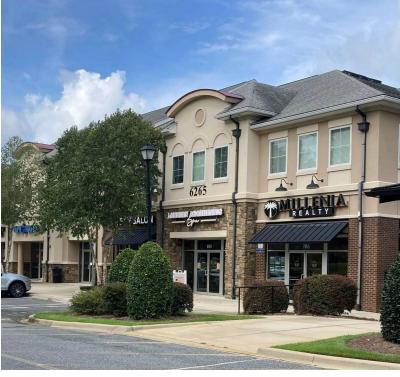

able SF:** Ste. 102B - 1,589 sf

Lease Rate: \$23.50 sf/\$4.80 CAM

**Year Built:** 2012

#### **PROPERTY OVERVIEW**

This popular commercial center is well located on Thomasville Road, just north of Kerry Forest Parkway. Serving the Northeast sub-market of Tallahassee, Persimmon Hill provides a mix of great retail shopping and dining experiences as well as Class A office space.

### **PROPERTY HIGHLIGHTS**

- High Profile location in NE Tallahassee, just north of the Walmart Supercenter
- Excellent Demographics
- 200+ parking spaces
- Great Signage and Visibility
- Building Sizes: 6265 is 26,583 sf; 6267 is 26,583 sf

**Click Here for Zoning Information** 

**TLG REAL ESTATE SERVICES** 



## **PLAZA PHOTOS**

# **PERSIMMON HILL**

6265 & 6267 OLD WATER OAK ROAD, TALLAHASSEE, FL 32312









**Laurie Blank** 850.545.5107 lblank16@comcast.net TLG REAL ESTATE SERVICES

3520 Thomasville Road, Suite 200, Tallahassee, FL 32309





## RETAIL SPACE AVAILABLE

## PERSIMMON HILL

6265 & 6267 OLD WATER OAK DRIVE, TALLAHASSEE, FL 32312

# RETAIL VACANCIES

Bldg. 6265

Bldg. 6267





BLDG. 6265, SUITE 102B

# **PERSIMMON HILL**

6265 & 6267 OLD WATER OAK DRIVE, TALLAHASSEE, FL 32312





3520 Thomasville Road, Suite 200, Tallahassee, FL 32309 850.385.6363





## **RETAILER MAP**

# PERSIMMON HILL

6265 & 6267 OLD WATER OAK ROAD, TALLAHASSEE, FL 32312



Laurie Blank 850.545.5107 lblank16@comcast.net **TLG REAL ESTATE SERVICES** 



## **LOCATION MAPS**

## PERSIMMON HILL

6265 & 6267 OLD WATER OAK ROAD, TALLAHASSEE, FL 32312





**Laurie Blank** 850.545.5107 lblank16@comcast.net