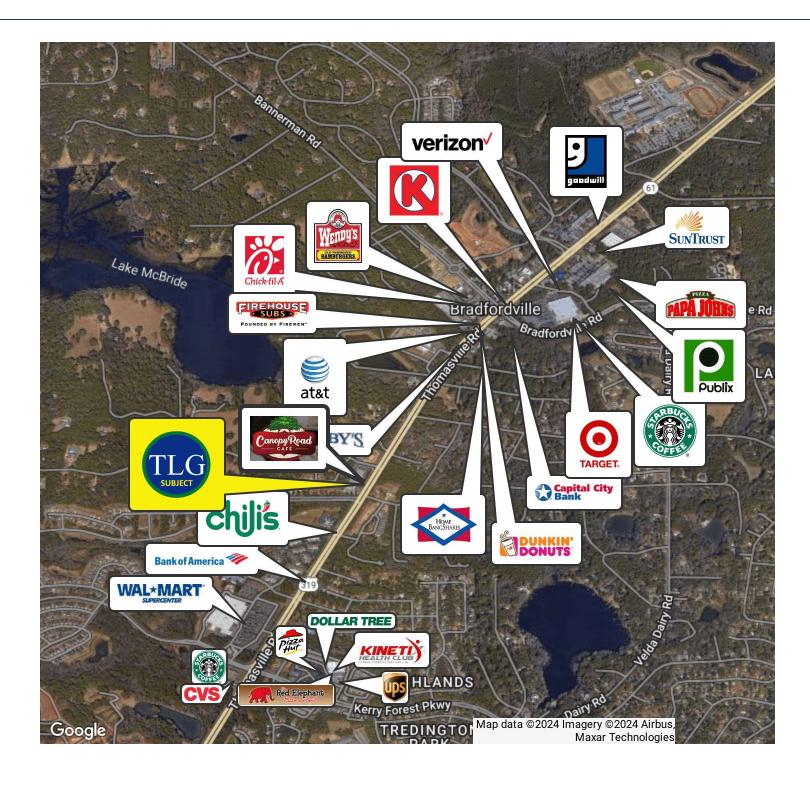

ty
- Building Sizes: 6265 is 26,583 sf; 6267 is 26,583 sf

**Click Here for Zoning Information** 

**TLG REAL ESTATE SERVICES** 



## **PLAZA PHOTOS**

# **PERSIMMON HILL**

6265 & 6267 OLD WATER OAK ROAD, TALLAHASSEE, FL 32312









**Laurie Blank** 850.545.5107 lblank16@comcast.net TLG REAL ESTATE SERVICES

3520 Thomasville Road, Suite 200, Tallahassee, FL 32309





## RETAIL SPACE AVAILABLE

## PERSIMMON HILL

6265 & 6267 OLD WATER OAK DRIVE, TALLAHASSEE, FL 32312

# RETAIL VACANCIES

Bldg. 6265

Bldg. 6267





BLDG. 6265, SUITE 102B

# **PERSIMMON HILL**

6265 & 6267 OLD WATER OAK DRIVE, TALLAHASSEE, FL 32312





3520 Thomasville Road, Suite 200, Tallahassee, FL 32309 850.385.6363





## **RETAILER MAP**

# PERSIMMON HILL

6265 & 6267 OLD WATER OAK ROAD, TALLAHASSEE, FL 32312



Laurie Blank 850.545.5107 lblank16@comcast.net **TLG REAL ESTATE SERVICES** 



## **LOCATION MAPS**

## PERSIMMON HILL

6265 & 6267 OLD WATER OAK ROAD, TALLAHASSEE, FL 32312





**Laurie Blank** 850.545.5107 lblank16@comcast.net **TLG REAL ESTATE SERVICES** 

3520 Thomasville Road, Suite 200, Tallahassee, FL 32309 850.385.6363





## **DEMOGRAPHICS MAP**

# PERSIMMON HILL

6265 & 6267 OLD WATER OAK ROAD, TALLAHASSEE, FL 32312



| POPULATION                           | 1 MILE              | 3 MILES               | 5 MILES               |  |
|--------------------------------------|---------------------|-----------------------|-----------------------|--|
| TOTAL POPULATION                     | 3,470               | 30,415                | 53,369                |  |
| MEDIAN AGE