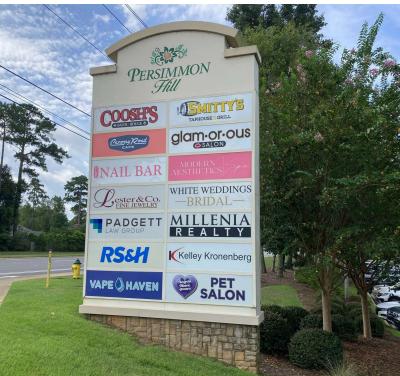

le SF:** Ste. 102B - 1,589 sf

Lease Rate: \$23.50 sf/\$4.80 CAM

**Year Built:** 2012

#### **PROPERTY OVERVIEW**

This popular commercial center is well located on Thomasville Road, just north of Kerry Forest Parkway. Serving the Northeast sub-market of Tallahassee, Persimmon Hill provides a mix of great retail shopping and dining experiences as well as Class A office space.

### **PROPERTY HIGHLIGHTS**

- High Profile location in NE Tallahassee, just north of the Walmart Supercenter
- Excellent Demographics
- 200+ parking spaces
- Great Signage and Visibility
- Building Sizes: 6265 is 26,583 sf; 6267 is 26,583 sf

**Click Here for Zoning Information** 

**TLG REAL ESTATE SERVICES** 



## **PLAZA PHOTOS**

# **PERSIMMON HILL**

6265 & 6267 OLD WATER OAK ROAD, TALLAHASSEE, FL 32312









**Laurie Blank** 850.545.5107 lblank16@comcast.net TLG REAL ESTATE SERVICES

3520 Thomasville Road, Suite 200, Tallahassee, FL 32309





## RETAIL SPACE AVAILABLE

## PERSIMMON HILL

6265 & 6267 OLD WATER OAK DRIVE, TALLAHASSEE, FL 32312

# RETAIL VACANCIES

Bldg. 6265

Bldg. 6267





BLDG. 6265, SUITE 102B

# **PERSIMMON HILL**

6265 & 6267 OLD WATER OAK DRIVE, TALLAHASSEE, FL 32312





3520 Thomasville Road, Suite 200, Tallahassee, FL 32309 850.385.6363





## **RETAILER MAP**

# PERSIMMON HILL

6265 & 6267 OLD WATER OAK ROAD, TALLAHASSEE, FL 32312



Laurie Blank 850.545.5107 lblank16@comcast.net **TLG REAL ESTATE SERVICES** 



## **LOCATION MAPS**

## PERSIMMON HILL

6265 & 6267 OLD WATER OAK ROAD, TALLAHASSEE, FL 32312





**Laurie Blank** 850.545.5107 lblank16@comcast.net *