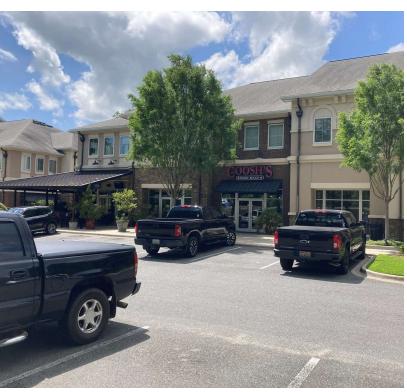

ilable SF:** Ste. 102B - 1,589 sf

Lease Rate: \$23.50 sf/\$4.80 CAM

**Year Built:** 2012

#### **PROPERTY OVERVIEW**

This popular commercial center is well located on Thomasville Road, just north of Kerry Forest Parkway. Serving the Northeast sub-market of Tallahassee, Persimmon Hill provides a mix of great retail shopping and dining experiences as well as Class A office space.

### **PROPERTY HIGHLIGHTS**

- High Profile location in NE Tallahassee, just north of the Walmart Supercenter
- Excellent Demographics
- 200+ parking spaces
- Great Signage and Visibility
- Building Sizes: 6265 is 26,583 sf; 6267 is 26,583 sf

**Click Here for Zoning Information** 

**TLG REAL ESTATE SERVICES** 



## **PLAZA PHOTOS**

# **PERSIMMON HILL**

6265 & 6267 OLD WATER OAK ROAD, TALLAHASSEE, FL 32312









**Laurie Blank** 850.545.5107 lblank16@comcast.net TLG REAL ESTATE SERVICES

3520 Thomasville Road, Suite 200, Tallahassee, FL 32309





## RETAIL SPACE AVAILABLE

## PERSIMMON HILL

6265 & 6267 OLD WATER OAK DRIVE, TALLAHASSEE, FL 32312

# RETAIL VACANCIES

Bldg. 6265

Bldg. 6267





BLDG. 6265, SUITE 102B

# **PERSIMMON HILL**

6265 & 6267 OLD WATER OAK DRIVE, TALLAHASSEE, FL 32312





3520 Thomasville Road, Suite 200, Tallahassee, FL 32309 850.385.6363





## **RETAILER MAP**

# PERSIMMON HILL

6265 & 6267 OLD WATER OAK ROAD, TALLAHASSEE, FL 32312



Laurie Blank 850.545.5107 lblank16@comcast.net **TLG REAL ESTATE SERVICES** 



## **LOCATION MAPS**

## PERSIMMON HILL

6265 & 6267 OLD WATER OAK ROAD, TALLAHASSEE, FL 32312





**Laurie Blank** 850.545.5107 lblank16@comcast.n