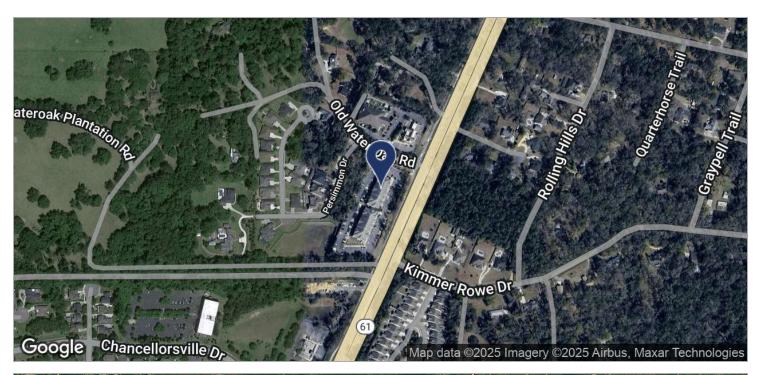

## **LOCATION MAPS**

#### **PROPERTY OVERVIEW**

This popular commercial center is well located on Thomasville Road, just north of Kerry Forest Parkway. Serving the Northeast sub-market of Tallahassee, Persimmon Hill provides a mix of great retail shopping and dining experiences as well as Class A office space.