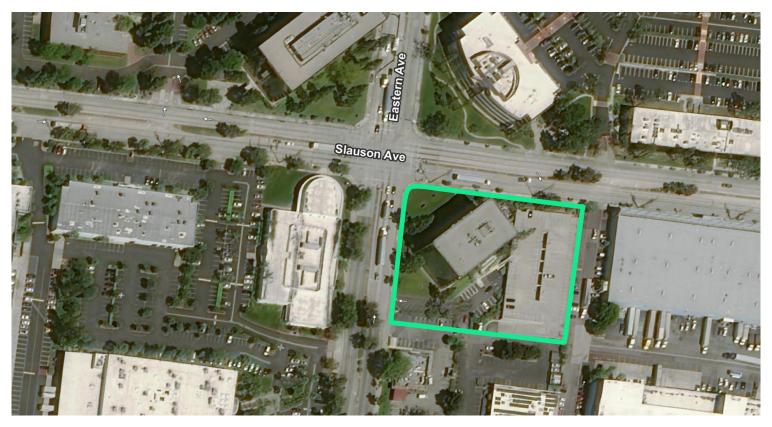

It is centrally located near seven major freeways providing easy access to Los Angeles and Orange County.