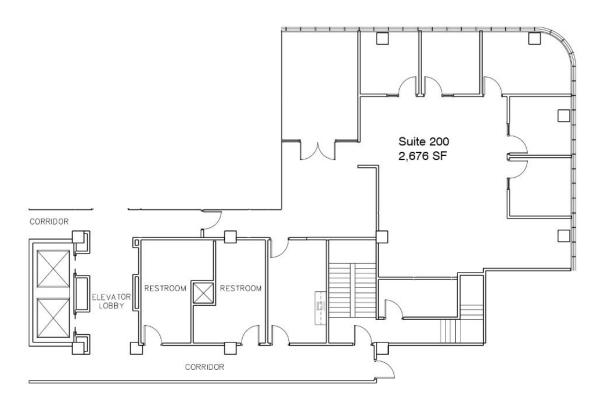

# Floor Plans

## Suite 200

<sup>\*</sup>Floor plans are not to scale.

# Availability

| Suite | Square Footage | Rate       | Notes |
|-------|----------------|------------|-------|
| 100   | 9,200          | Negotiable |       |
| 200   | 2,676          | \$2.55 FSG |       |