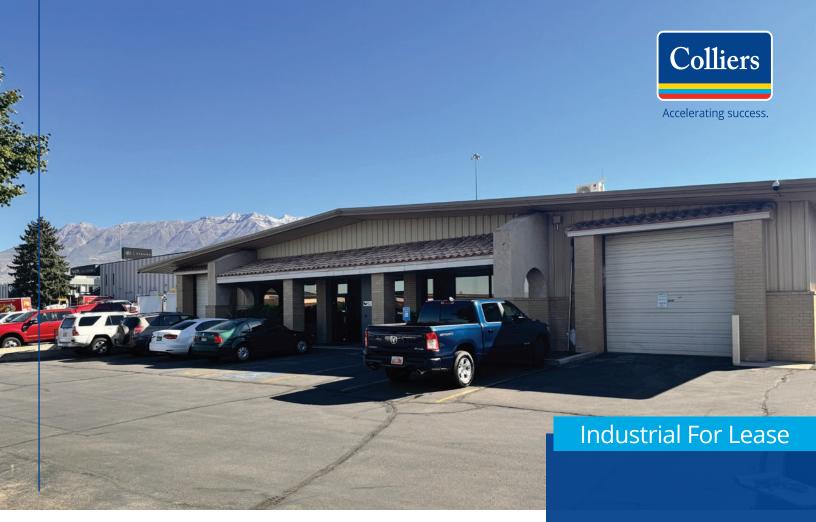

# Stand Alone Industrial Building 215 S Mountain Lands Dr. Orem | UT

### **Property Information**

- 10,000 Total SF Available
- 1 Dock High Door
- 3 Ground Level Doors
- 3 Phase Power
- Freeway Visibility
- Excellent Location
- Office Space
- Available Immediately
- Lease Rate: \$1.00 SF/NNN