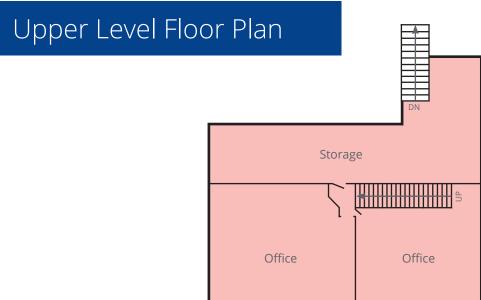

# Stand Alone Industrial Building 215 S Mountain Lands Dr. Orem | UT

### **Property Information**

- 10,000 Total SF Available
- 1 Dock High Door
- 3 Ground Level Doors
- 3 Phase Power
- Freeway Visibility
- Excellent Location
- Office Space
- Available Immediately
- Lease Rate: \$1.00 SF/NNN

### **Contact:**

### James Yeates

Vice President +1 801 995 0049 james.yeates@colliers.com

### **Justin Irvine**

Vice President +1 801 400 4260 justin.irvine@colliers.com

### Colliers

2100 Pleasant Grove Blvd., Suite 200 Pleasant Grove, UT 84062 Main: +1 801 947 8300 colliers.com **215 S Mountain Lands Dr.** | For Lease

## Photo Gallery











## Floorplan

### Main Level Floor Plan









### Colliers

2100 Pleasant Grove Blvd., Suite 200 Pleasant Grove, UT 84062 Main: +1 801 947 8300 colliers.com

James Yeates Vice President +1 801 995 0049 james.yeates@colliers.com

**Justin Irvine** Vice President +1 801 400 4260 justin.irvine@colliers.com

This document has been prepared by Colliers International for advertising and general information only. Colliers International makes no guarantees, representations or warranties of any kind, expressed or implied, regarding the information including, but not limited to, warranties of content, accuracy and reliability. Any interested party should undertake their own inquiries as to the accuracy of the information. Colliers International excludes unequivocally all inferred or implied terms, conditions and warranties arising out of