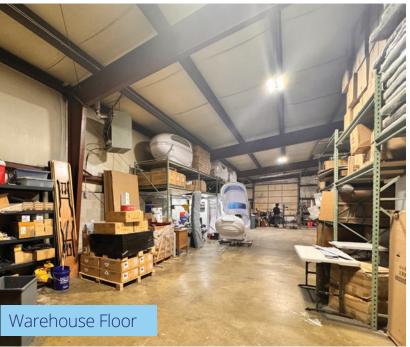

# Stand Alone Industrial Building 215 S Mountain Lands Dr. Orem | UT

### **Property Information**

- 10,000 Total SF Available
- 1 Dock High Door
- 3 Ground Level Doors
- 3 Phase Power
- Freeway Visibility
- Excellent Location
- Office Space
- Available Immediately
- Lease Rate: \$1.00 SF/NNN

### **Contact:**

### James Yeates

Vice President +1 801 995 0049 james.yeates@colliers.com

### **Justin Irvine**

Vice President +1 801 400 4260 justin.irvine@colliers.com

### Colliers

2100 Pleasant Grove Blvd., Suite 200 Pleasant Grove, UT 84062 Main: +1 801 947 8300 colliers.com **215 S Mountain Lands Dr.** | For Lease

## Photo Gallery











## Floorplan

### Main Level Floor Plan









### Colliers

2100 Pleasant Grove Blvd., Suite 200 Pleasant Grove, UT 84062 Main: +1 801 947 8300 colliers.com

James Yeates Vice President +1 801 995 0049 james.yeates@colliers.com

**Justin Irvine** Vice President +1 801 400 4260 justin.irvine@colliers.com

This document has been prepared by Colliers International for advertising and general information only. Colliers International makes no guarantees, representations or warranties of any kind, expressed or implied, regarding the information including, but not limited to, warranties of content, accuracy and reliability. Any interested party should undertake their own inquiries as to the accuracy of the information. Colliers International excludes unequivocally all inferred or impli