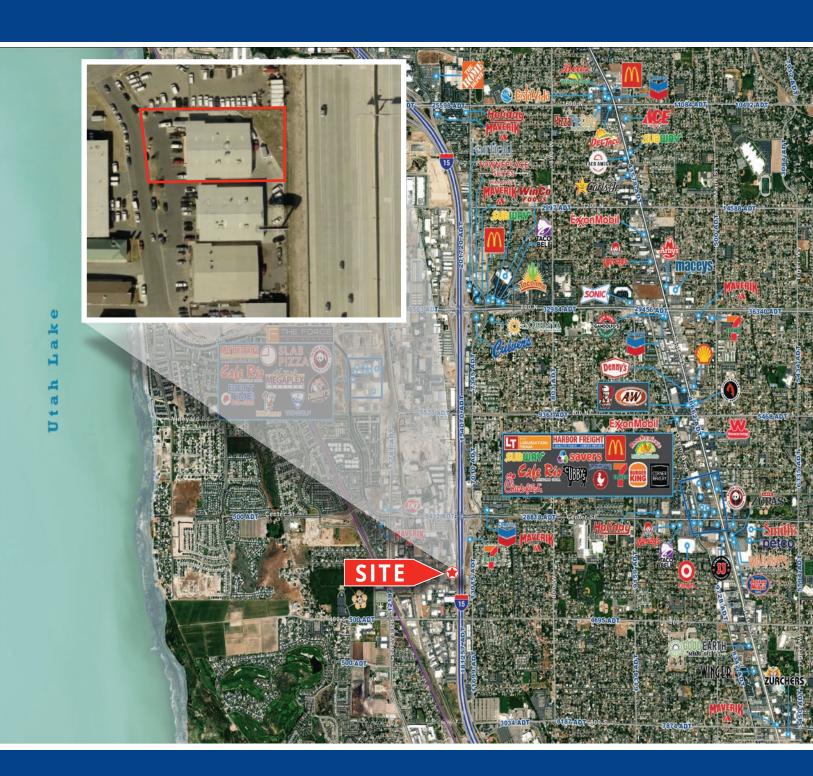

# Stand Alone Industrial Building 215 S Mountain Lands Dr. Orem | UT

### **Property Information**

- 10,000 Total SF Available
- 1 Dock High Door
- 3 Ground Level Doors
- 3 Phase Power
- Freeway Visibility
- Excellent Location
- Office Space
- Available Immediately
- Lease Rate: \$1.00 SF/NNN