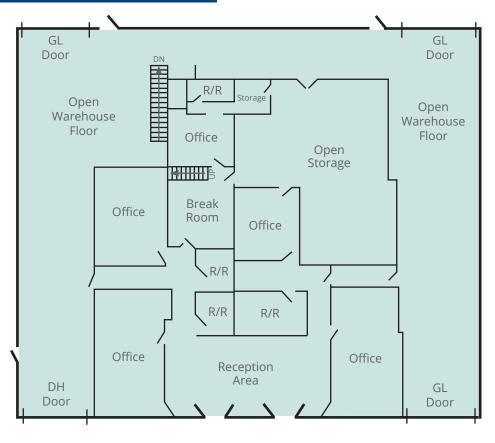

# Stand Alone Industrial Building 215 S Mountain Lands Dr. Orem | UT

### **Property Information**

- 10,000 Total SF Available
- 1 Dock High Door
- 3 Ground Level Doors
- 3 Phase Power
- Freeway Visibility
- Excellent Location
- Office Space
- Available Immediately
- Lease Rate: \$1.00 SF/NNN

### **Contact:**

### James Yeates

Vice President +1 801 995 0049 james.yeates@colliers.com

### **Justin Irvine**

Vice President +1 801 400 4260 justin.irvine@colliers.com

### Colliers

2100 Pleasant Grove Blvd., Suite 200 Pleasant Grove, UT 84062 Main: +1 801 947 8300 colliers.com **215 S Mountain Lands Dr.** | For Lease

## Photo Gallery











## Floorplan

### Main Level Floor Plan









### Colliers

2100 Pleasant Grove Blvd., Suite 200 Pleasant Grove, UT 84062 Main: +1 801 947 8300 colliers.com

James Yeates Vice President +1 801 995 0049 james.yeates@colliers.com

**Justin Irvine** Vice President +1 801 400 4260 justin.irvine@colliers.com

This document has been prepared by Colliers International for advertising and general information only. Colliers International makes no guarantees, representations or warranties of any kind, expressed or implied, regarding the information including, but not limited to, warranties of content, accuracy and reliability. Any interested party should undertake their own inquiries as to the accuracy of the information. Colliers International excludes unequivocally all inferred or implied terms, conditions and warranties arising out o