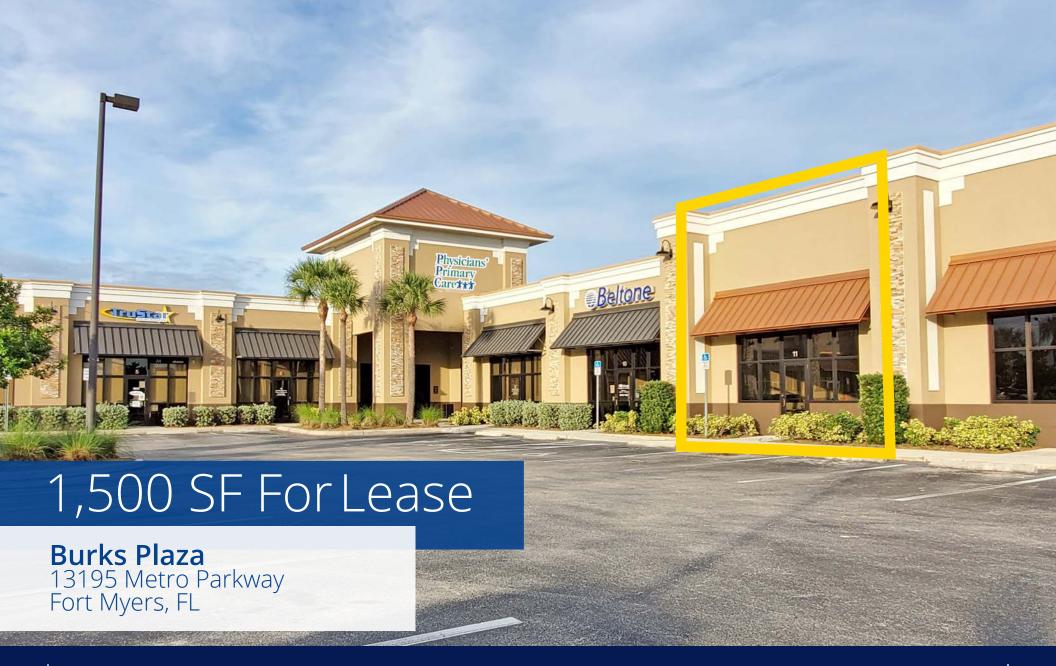

## Property Highlights

| Site Address        | 13195 Metro Parkway<br>Fort Myers, FL 33966                                                                                     |
|---------------------|---------------------------------------------------------------------------------------------------------------------------------|
| Gross Leasable Area | 24,500 SF                                                                                                                       |
| Location            | The Property is located on Metro Parkway just 1/4 of a mile north of Daniels Parkway and 2 blocks from the Gulf Coast Hospital. |
| Year Built          | 2010                                                                                                                            |
| Zoning              | CPD (medical, retail, professional, office)                                                                                     |
| Features            | Storefront system is impact glass and engineered to be hurricane resistant. All units are sprinkled.                            |
| Parking Ratio       | 6/1,000 SF                                                                                                                      |
| Signage             | Pylon and building signage available                                                                                            |
| Occupancy           | 94% - only 1 unit available                                                                                                     |
| Other Tenants       | Beltone, TruStar, Main Street Dentistry,<br>Physicians' Primary Care and Advanced<br>Surgical Care                              |

#### Availability

Unit 11 1,500 SF Inline

25' frontage x 60' deep Grey shell condition Full ADA restrooms in place

Use: medical