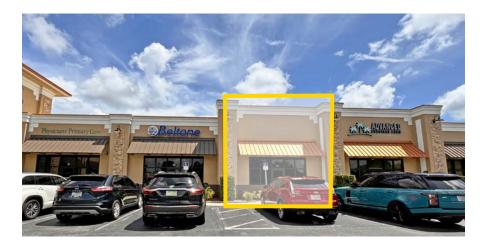

#### Availability

Unit 11 1,500 SF Inline

25' frontage x 60' deep Grey shell condition Full ADA restrooms in place

Use: medical