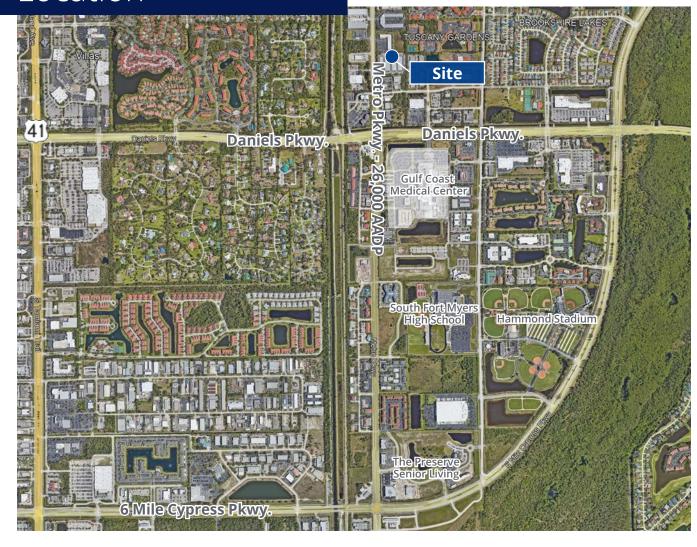

|
| Signage             | Pylon and building signage available                                                                                            |
| Occupancy           | 94% - only 1 unit available                                                                                                     |
| Other Tenants       | Beltone, TruStar, Main Street Dentistry,<br>Physicians' Primary Care and Advanced<br>Surgical Care                              |

#### Availability

Unit 11 1,500 SF Inline

25' frontage x 60' deep Grey shell condition Full ADA restrooms in place

Use: medical

#### Lease Rate

20.00SF - CAM: \$7.00/SF





### Property Site Plan



#### Location



# Demographics 5-mile radius



Total Population 144,567



Daytime Population 190,965



Average HH Income \$125,630



Households 67,782



Median Age 51.4



Population Change (2023-2028) 0.82%



12800 University Drive | Suite 400 Fort Myers, FL 33907 P: +1 239 418 0300 colliers.com/southwestflorida



View All Listings

This document has been prepared by Colliers for advertising and general information only. Colliers makes no guarantees, representations or warranties of any kind, expressed or implied, regarding the information including, but not limited to, warranties of content, accuracy and reliability. Any interested party should undertake their own inquiries as to the accuracy of the information. Colliers excludes unequivocally all inferred or implied terms, conditions and warra