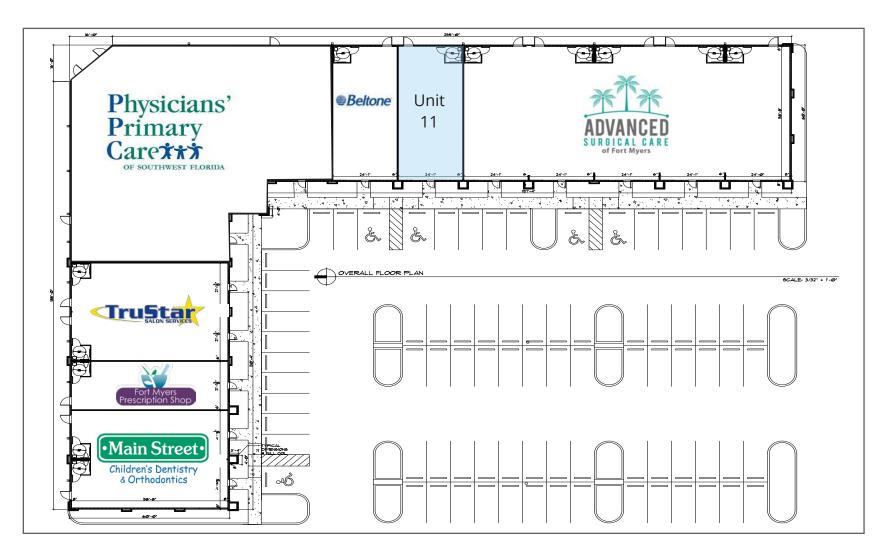

### Property Site Plan

## Property Highlights

| Site Address        | 13195 Metro Parkway<br>Fort Myers, FL 33966                                                                                     |
|---------------------|---------------------------------------------------------------------------------------------------------------------------------|
| Gross Leasable Area | 24,500 SF                                                                                                                       |
| Location            | The Property is located on Metro Parkway just 1/4 of a mile north of Daniels Parkway and 2 blocks from the Gulf Coast Hospital. |
| Year Built          | 2010                                                                                                                            |
| Zoning              | CPD (medical, retail, professional, office)                                                                                     |
| Features            | Storefront system is impact glass and engineered to be hurricane resistant. All units are sprinkled.                            |
| Parking Ratio       | 6/1,000 SF                                                                                                                      |
| Signage             | Pylon and building signage available                                                                                            |
| Occupancy           | 94% - only 1 unit available                                                                                                     |
| Other Tenants       | Beltone, TruStar, Main Street Dentistry,<br>Physicians' Primary Care and Advanced<br>Surgical Care                              |