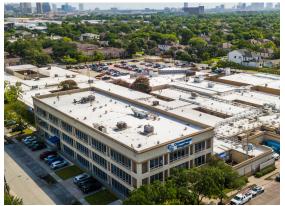

### LEASING BREAKDOWN

- 3-Story Hospital
- Floor 1 | 14,857 SF Wing | 3,632 ICU
- Floor 1 | 3,905 SF Commercial Kitchen
- Floor 2 | 13,811 SF Patient Floor
- Floor 3 | 13,811 SF Patient Floor
- 80,963 Gross Square Feet
- Call for Rental Information