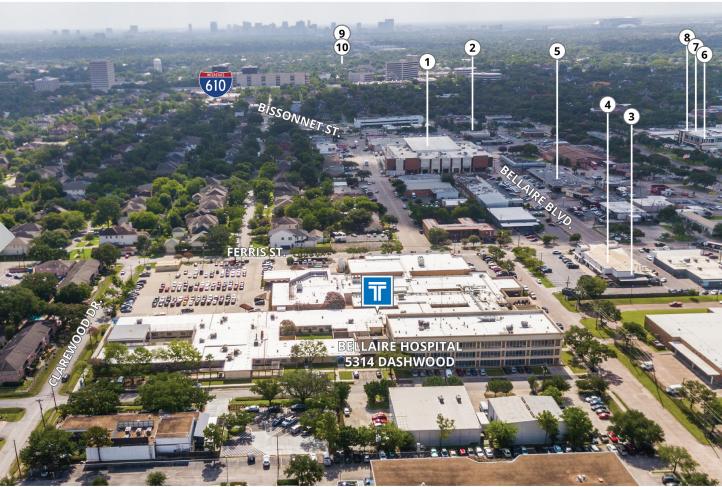

## **AMENITIES MAP**

- 1. HEB | 5106 Bissonnet St.
- 2. Starbucks | 6600 S. Rice Ave.
- 3. The '401 | 6700 Ferris St.

without notice. Copyright © 2023 Transwestern.

- 4. Nekter Juice Bar | 6700 Ferris St.
- 5. Thai Cottage | 5206 Bissonnet St.
- 6. Costa Brava Bistro | 5107 Bellaire Blvd.
- 7. Lemongrass Cafe | 5107 Bellaire Blvd.
- 8. MOD Pizza | 5103 Bellaire Blvd.

The information provided herein was obtained from sources believed reliable; however, Transwestern makes no

property is submitted subject to errors, omissions, change of price or conditions, prior sale or lease, or withdrawal

guarantees, warranties or representations as to the completeness or accuracy thereof. The presentation of this

9. Betsy's at Evelyn's Park | 4400 Bellaire Blvd. 10. Evelyn's Park Conservancy | 4400 Bellaire Blvd.