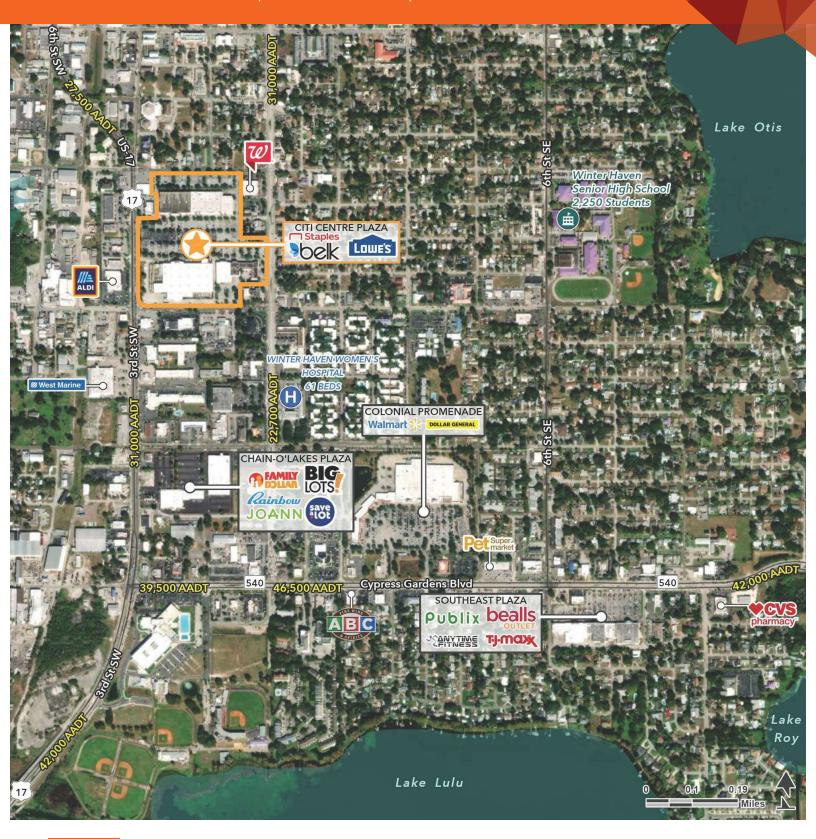

### **PROPERTY HIGHLIGHTS**

- 185.705 SF of GLA
- Located on Hwy 17, the main commercial thoroughfare in Polk County
- Prime position in the market, just north of Cypress Gardens Blvd, another major retail thoroughfare and the location of Legoland
- Traffic Counts (AADT): Hwy 17 24,500; First St 30,000
- Retailers in the market include Publix, Wawa, Chick-Fil-A, Starbucks, Walmart Supercenter, TJ Maxx, Bealls Outlet, Badcock Furniture, Chase Bank, CVS, Big Lots, Joann Fabric, Dunkin, and Panera.