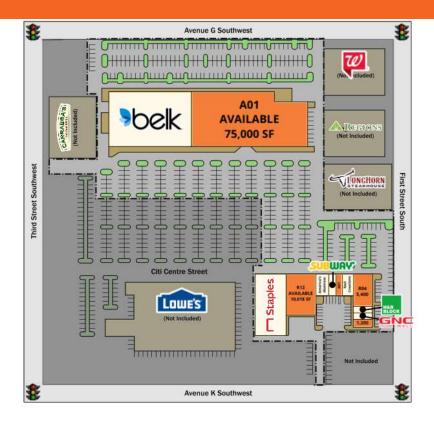

# **FOR LEASE**

251-253 CITI CENTRE ST, WINTER HAVEN, FL 33880

| SUITE | TENANT NAME | SPACE SIZE |
|-------|-------------|------------|
| A01   | Available   | 75,000 SF  |
| A02   | Belk        | 60,875 SF  |
| A03   | Staples     | 23,942 SF  |
| R01   | Available   | 1,200 SF   |
| R02   | GNC         | 1,200 SF   |
| R03   | H&R Block   | 1,200 SF   |

| NAME                   | SPACE SIZE                   |
|------------------------|------------------------------|
|                        | 5,400 SF                     |
| tions                  | 870 SF                       |
|                        | 1,200 SF                     |
|                        | 1,200 SF                     |
| le Dentures & Implants | 3,600 SF                     |
|                        | 10,018 SF                    |
|                        | tions le Dentures & Implants |