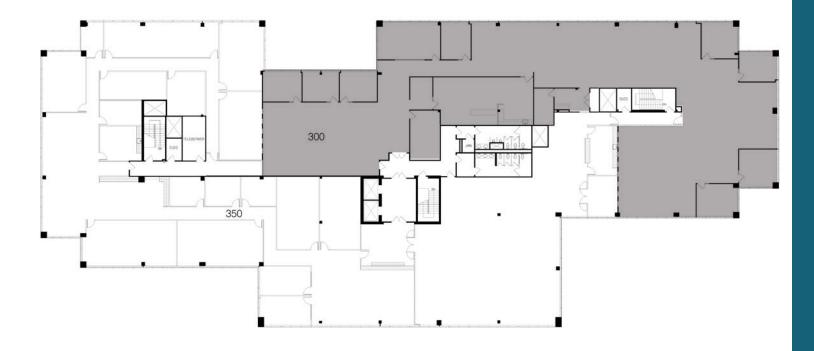

## Suite 300

8 PRIVATE window offices, 2 conference/meeting rooms, 1 break room, storage and open work area.

11,643

**SQUARE FEET** 

\$2.75/RSF

PER MONTH MG

LINDA LEE

626.873.1802