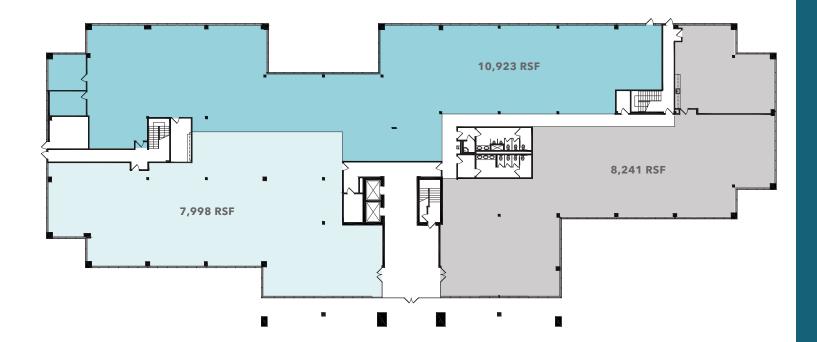

## Suite 100

**FULL** ground floor opportunity.

26,619

**SQUARE FEET** 

\$2.75/RSF

PER MONTH MG

LINDA LEE

626.873.1802

## Suite 100

**CONCEPTUAL** demising plan

26,619

**SQUARE FEET** 

\$2.75/RSF

PER MONTH MG

LINDA LEE

626.873.1802