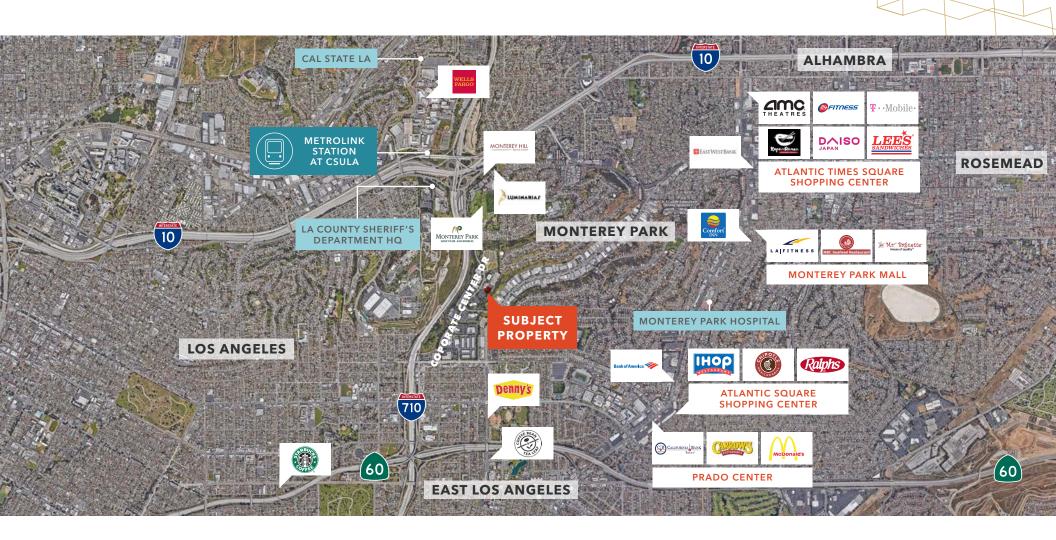

MONTEREY PARK, CALIFORNIA

## Los Angeles Corporate Center

1200 CORPORATE CENTER DRIVE | MONTEREY PARK, CALIFORNIA

**PROFESSIONAL** ownership and management - Omninet Capital

**CLASS A** office space

**LARGE** floor plates

**CORPORATE** identity

**EV** charging stations

**DIRECT** access to the 10, 710, and 60 freeways

**EASY** access to mass transit

**CENTRALLY** located to numerous restaurants and retail amenities

**ENERGY STAR** certified

**4/1,000** free parking