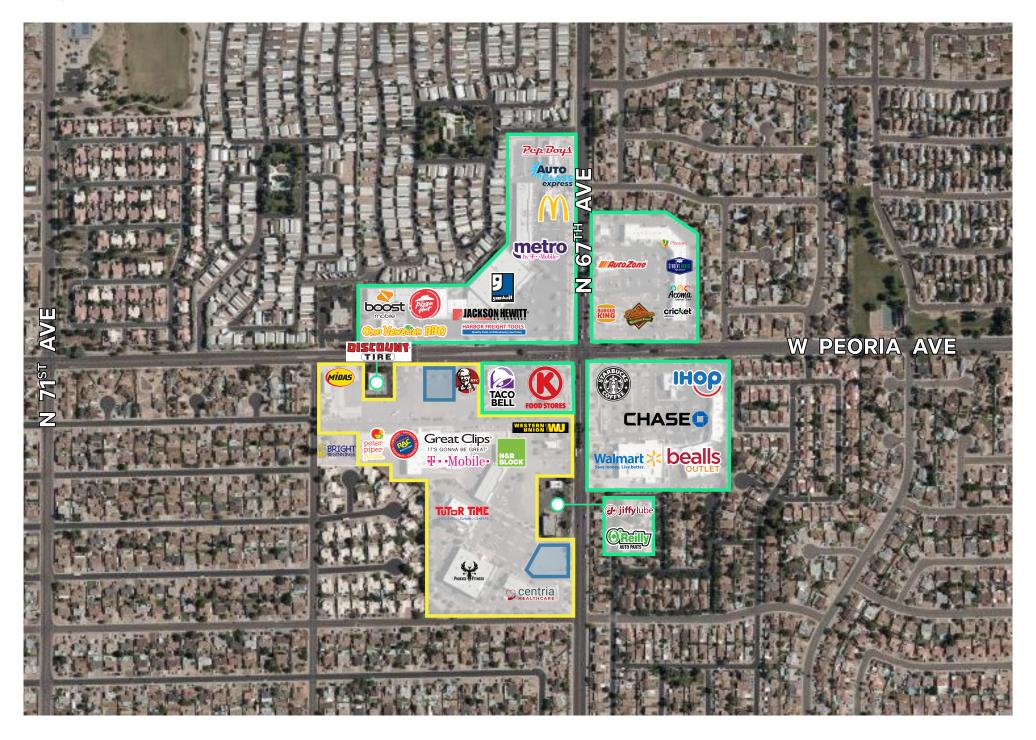

## **Property Info**

- + Highly trafficked community center surrounded by well-established neighborhoods in all directions
- + Shop space and ground lease PADs available
- + Join Mega Furniture, Rush Fun Park, Phoenix Fitness, Peter Piper Pizza, Tutor Time, O'reilly Auto Parks, Discount Tire, KFC, Taco Bell, and Jiffy Lube
- + Traffic Counts:

Peoria Ave: 25,100 VPD 67th Ave: 23,400 VPD Source: City of Glendale, 2023