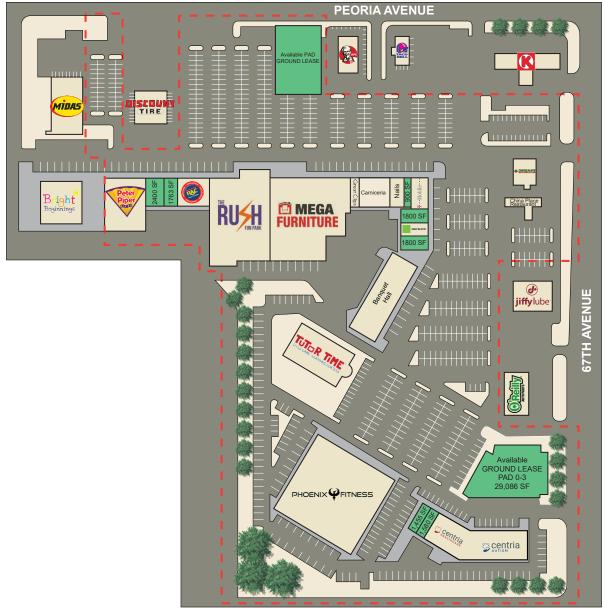

## Site Plan

| SUITE  | TENANT             | ±SF    |
|--------|--------------------|--------|
| 149    | Peter Piper Pizza  | 11,067 |
| 101    | VACANT             | 2,400  |
| 105    | VACANT             | 1,760  |
| C109   | Rent a Center      | 4,197  |
| PAD K2 | Rush Fun Park      | 25,767 |
| PAD K1 | Mega Furniture     | 35,024 |
| D101   | Great Clips        | 1,200  |
| D102   | Carniceria         | 4,163  |
| D109   | Lotus Nails        | 900    |
| D111   | VACANT             | 900    |
| D115   | T-Mobile           | 2,700  |
| D117   | VACANT             | 1,800  |
| D119   | H&R Block          | 1,800  |
| D121   | VACANT             | 1,800  |
| 109    | Checkmate          | 1,720  |
| PAD F  | China Place        | 1,885  |
|        | Banquet Hall       | 12,350 |
| PAD J  | Turtor Time        | 11,752 |
| PAD I  | Phoenix Fitness    | 40,916 |
| A111   | VACANT             | 1,455  |
| A112   | VACANT             | 1,580  |
|        | Centria Healthcare | 12,000 |