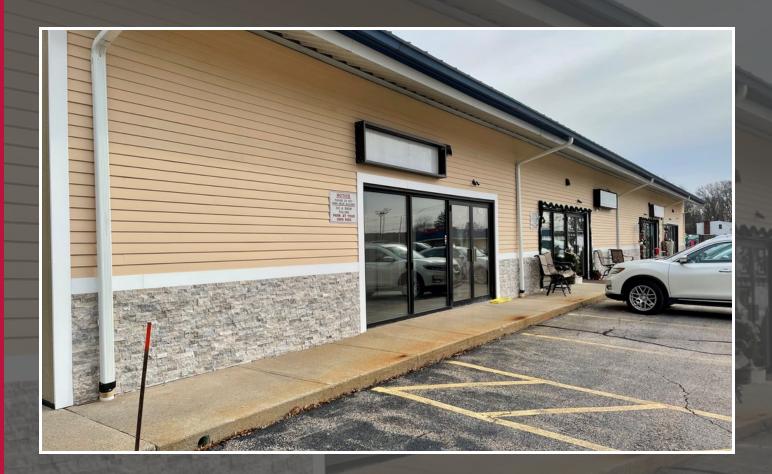

## **PROPERTY SUMMARY**

1725 Mendon Road offers office and retail suites available from 900 SF through 3,000 SF all with different configurations to fit tenants' needs.

### **PROPERTY HIGHLIGHTS**

- · Parking for 8/1,000 SF
- · Highly Visible and Easily Accessible
- · Daycare Located on Site
- · Possible On-Street Signage Opportunities

| SPACES       | LEASE RATE    |                | SPACE SIZE     |  |
|--------------|---------------|----------------|----------------|--|
| Office Space | \$12.50 SF/yr | Plus Utilities | 900 - 3,000 SF |  |
| Retail Space | \$12.50 SF/yr | NNN            | 3,000 SF       |  |

### **LOCATION DESCRIPTION**

At the Route 295/122 (Mendon Road) exit in Cumberland. 1725 Mendon Road is surrounded by a multitude of food and retail establishments. A landmark 31,489 square foot, two-story office building with several suites available.