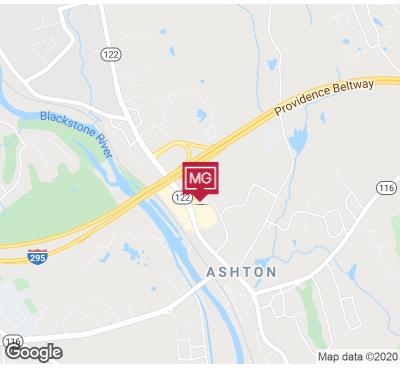

### **LOCATION DESCRIPTION**

At the Route 295/122 (Mendon Road) exit in Cumberland. 1725 Mendon Road is surrounded by a multitude of food and retail establishments. A landmark 31,489 square foot, two-story office building with several suites available.