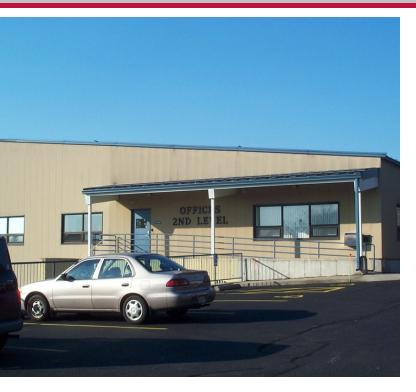

# 1725 MENDON ROAD

Cumberland, RI 02864

## **PROPERTY SUMMARY**

1725 Mendon Road offers office and retail suites available from 900 SF through 3,000 SF all with different configurations to fit tenants' needs.

### **LOCATION DESCRIPTION**

At the Route 295/122 (Mendon Road) exit in Cumberland. 1725 Mendon Road is surrounded by a multitude of food and retail establishments. A landmark 31,489 square foot, two-story office building with several suites available.