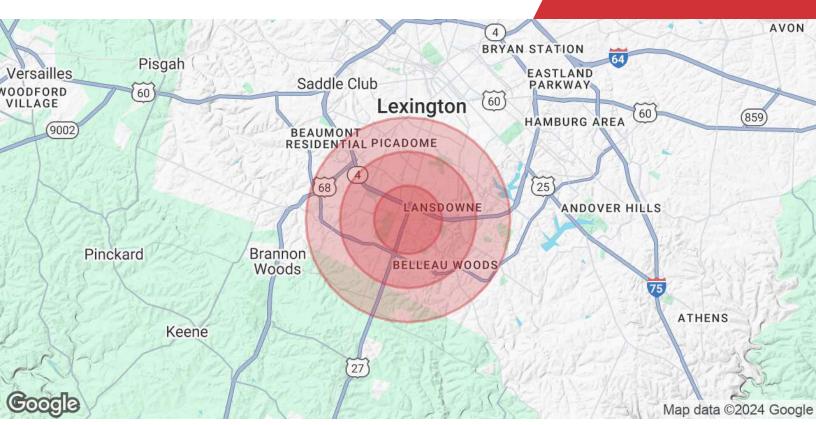

#### Jordan Smith, MRED

Associate
O: 859 224 2000
jsmith@naiisaac.com

| Population Total Population | <b>1 Mile</b> 10,162 | <b>2 Miles</b> 54,275 | 3 Miles<br>109,750 |
|-----------------------------|----------------------|-----------------------|--------------------|
| Average Age                 | 38                   | 40                    | 39                 |
| Average Age (Male)          | 36                   | 38                    | 38                 |
| Average Age (Female)        | 39                   | 41                    | 41                 |
| Households & Income         | 1 Mile               | 2 Miles               | 3 Miles            |
| Total Households            | 4,822                | 24,414                | 47,752             |
| # of Persons per HH         | 2.1                  | 2.2                   | 2.3                |
| Average HH Income           | \$73,247             | \$93,980              | \$98,391           |
| Average House Value         | \$271,968            | \$306,728             | \$341,128          |

Demographics data derived from STDB 2024