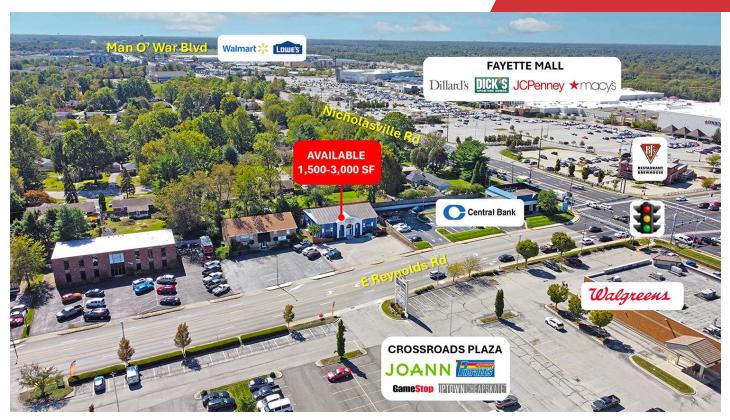

#### **Property Highlights**

- +/-1,500 SF for lease on the first floor
- Two +/-1,500 SF recently renovated suites for lease located on the second floor; Can be combined
- Property has been recently acquired and currently undergoing various capital improvements
- Freestanding office building with ample parking (lot to be resealed/restriped)
- · Located just off Nicholasville Road across from Fayette Mall
- Exterior signage opportunities available for each suite
- · Tenant pays utilities and interior janitorial
- · Great for traditional office users looking for turn-key space
- Immediate occupancy
- · Zoned P-1, Professional office
- · Rental Rate: \$16.00 PSF modified gross