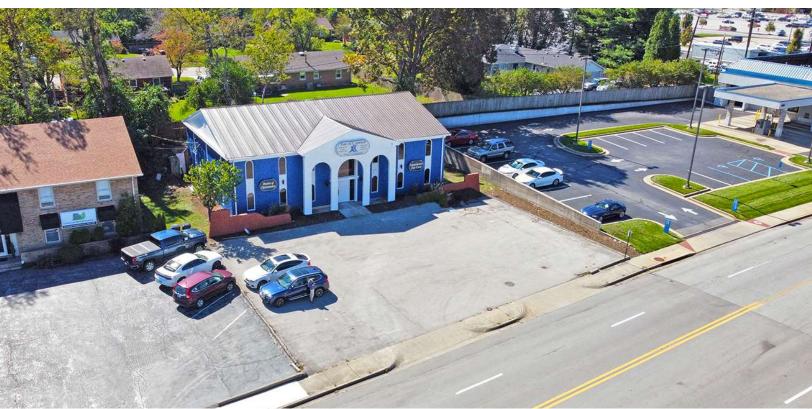

#### Centrally Located Office Building

114 E Reynolds Rd Lexington, Kentucky 40517

#### **Property Highlights**

- +/-1,500 SF for lease on the first floor
- Two +/-1,500 SF recently renovated suites for lease located on the second floor; Can be combined
- Property has been recently acquired and currently undergoing various capital improvements
- Freestanding office building with ample parking (lot to be resealed/restriped)
- · Located just off Nicholasville Road across from Fayette Mall
- Exterior signage opportunities available for each suite
- · Tenant pays utilities and interior janitorial
- · Great for traditional office users looking for turn-key space
- Immediate occupancy
- · Zoned P-1, Professional office
- · Rental Rate: \$16.00 PSF modified gross