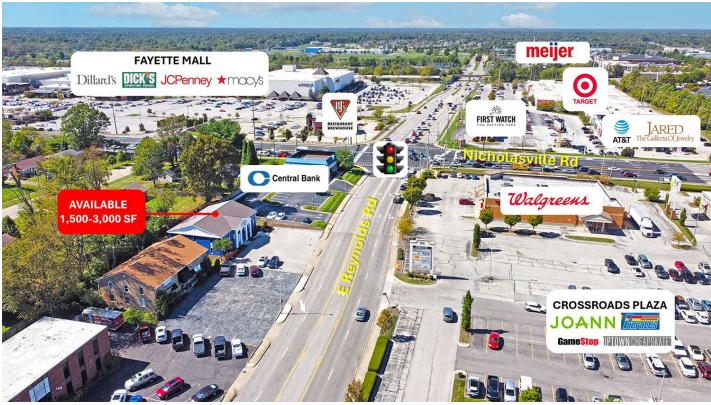

#### **Property Highlights**

- +/-1,500 SF for lease on the first floor
- Two +/-1,500 SF recently renovated suites for lease located on the second floor; Can be combined
- Property has been recently acquired and currently undergoing various capital improvements
- Freestanding office building with ample parking (lot to be resealed/restriped)
- · Located just off Nicholasville Road across from Fayette Mall
- Exterior signage opportunities available for each suite
- · Tenant pays utilities and interior janitorial
- · Great for traditional office users looking for turn-key space
- Immediate occupancy
- · Zoned P-1, Professional office
- · Rental Rate: \$16.00 PSF modified gross