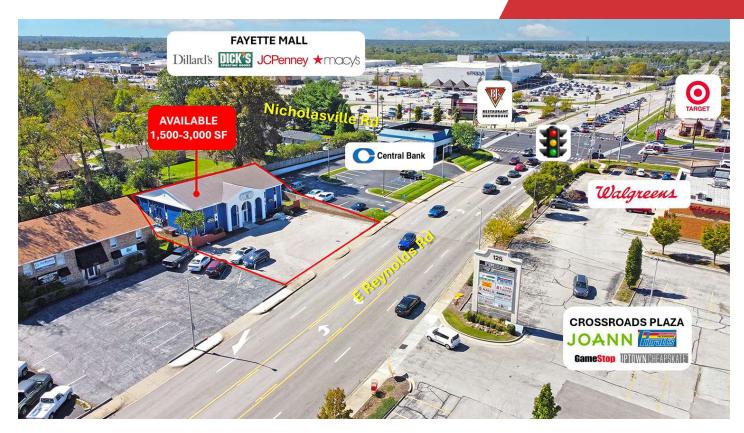

#### **Property Highlights**

- +/-1,500 SF for lease on the first floor
- Two +/-1,500 SF recently renovated suites for lease located on the second floor; Can be combined
- Property has been recently acquired and currently undergoing various capital improvements
- Freestanding office building with ample parking (lot to be resealed/restriped)
- · Located just off Nicholasville Road across from Fayette Mall
- Exterior signage opportunities available for each suite
- · Tenant pays utilities and interior janitorial
- · Great for traditional office users looking for turn-key space
- Immediate occupancy
- · Zoned P-1, Professional office
- · Rental Rate: \$16.00 PSF modified gross