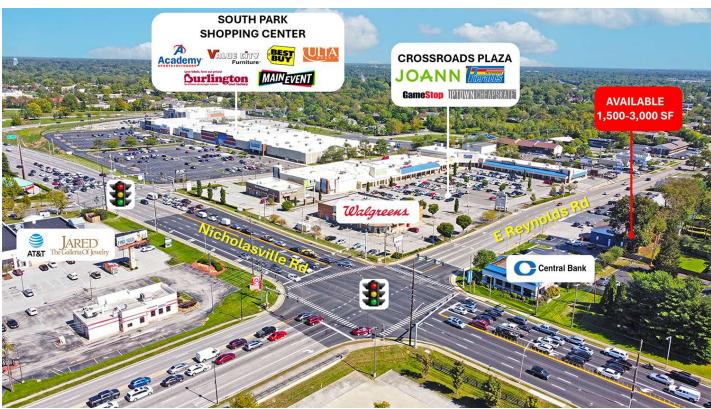

#### Centrally Located Office Building

114 E Reynolds Rd Lexington, Kentucky 40517

#### **Property Highlights**

- +/-1,500 SF for lease on the first floor
- Two +/-1,500 SF recently renovated suites for lease located on the second floor; Can be combined
- Property has been recently acquired and currently undergoing various capital improvements
- Freestanding office building with ample parking (lot to be resealed/restriped)
- · Located just off Nicholasville Road across from Fayette Mall
- Exterior signage opportunities available for each suite
- · Tenant pays utilities and interior janitorial
- · Great for traditional office users looking for turn-key space
- Immediate occupancy
- · Zoned P-1, Professional office
- · Rental Rate: \$16.00 PSF modified gross