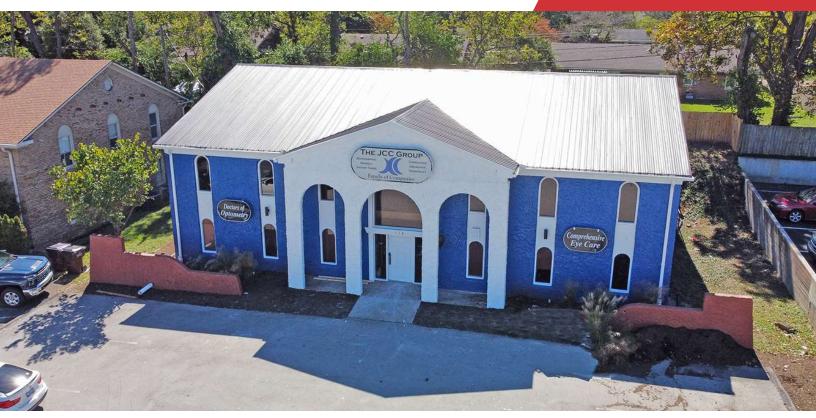

#### Centrally Located Office Building

114 E Reynolds Rd Lexington, Kentucky 40517

#### **Property Highlights**

- +/-1,500 SF for lease on the first floor
- Two +/-1,500 SF recently renovated suites for lease located on the second floor; Can be combined
- Property has been recently acquired and currently undergoing various capital improvements
- Freestanding office building with ample parking (lot to be resealed/restriped)
- · Located just off Nicholasville Road across from Fayette Mall
- Exterior signage opportunities available for each suite
- · Tenant pays utilities and interior janitorial
- · Great for traditional office users looking for turn-key space
- Immediate occupancy
- · Zoned P-1, Professional office
- · Rental Rate: \$16.00 PSF modified gross