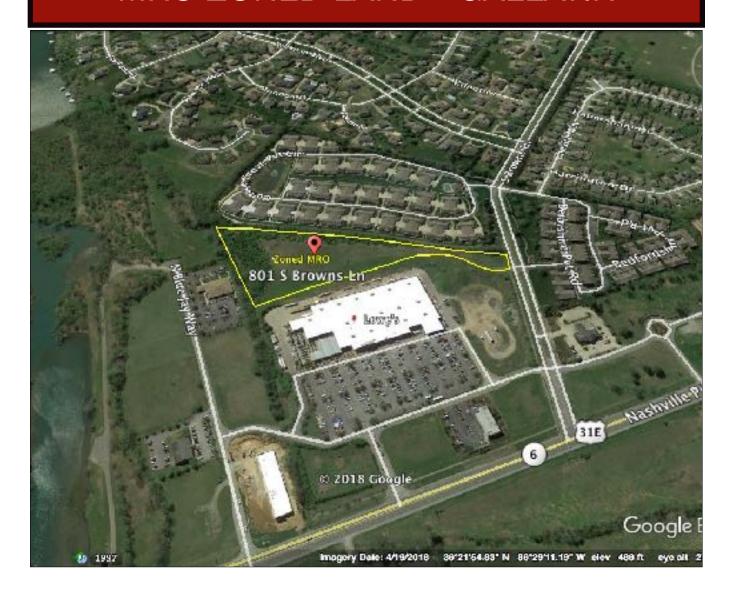

## PROPERTY SUMMARY

801 S Browns Lane, Gallatin, TN 37066

Gallatin Marketplace is a prime retail development location in Gallatin, Tennessee. Anchored by Lowe's Home Improvement and including Discount Tire, New Retail strip center, Surgery Center. Parcel of 3.91 acres under contract next to Lowe's. The subject site consist of 7.25 acres and sits directly behind Lowe's on Brown's Lane. A development of quad units sits adjacent to this site. This location is one of Gallatin's most affluent areas and this parcel is just off of Nashville Pike, one of the main corridors into and out of Gallatin.

### **Zoning:**

Current
zoning is
MRO
Multiple
Residential
Office)
allowing for
high-density
single family
or MultiFamily or
many
different

#### **AADT:**

office uses.

33,720 / day at Hwy 31

**Points of Interest** 