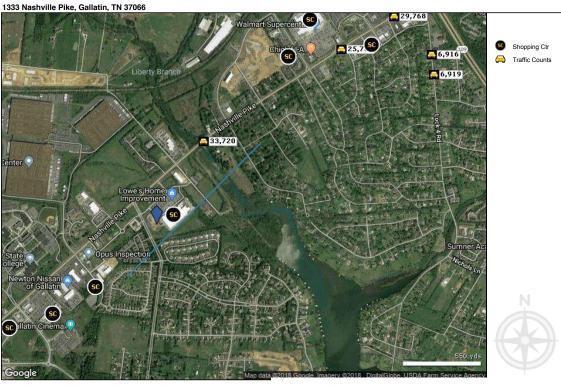

#### **AADT:**

office uses.

33,720 / day at Hwy 31

**Points of Interest** 

#### **Population for 1 Mile Radius**

1333 Nashville Pike, Gallatin, TN 37066

Copyrighted report licensed to Halo Realty LLC - 723857.

11/2/2018

#### **Affluent Demographics**

Anchor for site: Lowe's Home Improvement High Traffic Counts at Nashville Pike Approximately 25 miles from Nashville