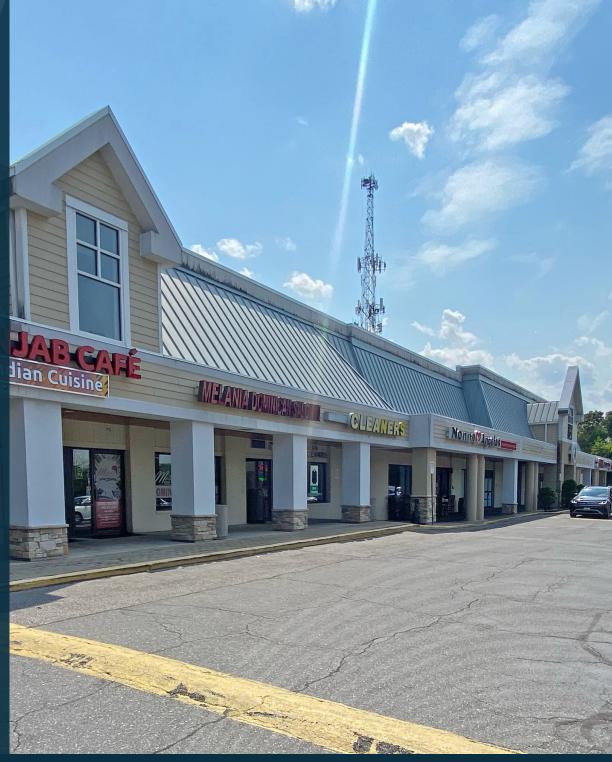

#### **PROPERTY HIGHLIGHTS:**

R

- 3,000 SF 15,200 SF of RETAIL space available for lease.
- 750 SF 9,700 +/- SF of OFFICE space available for lease.
- Opportunity for an Anchor retail tenant.
- Priest Bridge Center is prominently located at the intersection of Crain Hwy (MD Route-3) and Defense Hwy (MD-450) in Crofton, providing excellent access to both Bowie and Gambrills.
- Co-Tenants include Dollar General, Brady's Auto Care, Nonna Angela's Italian Bistro, and Kozy Beans Coffee, among others.
- > Please inquire for pricing.