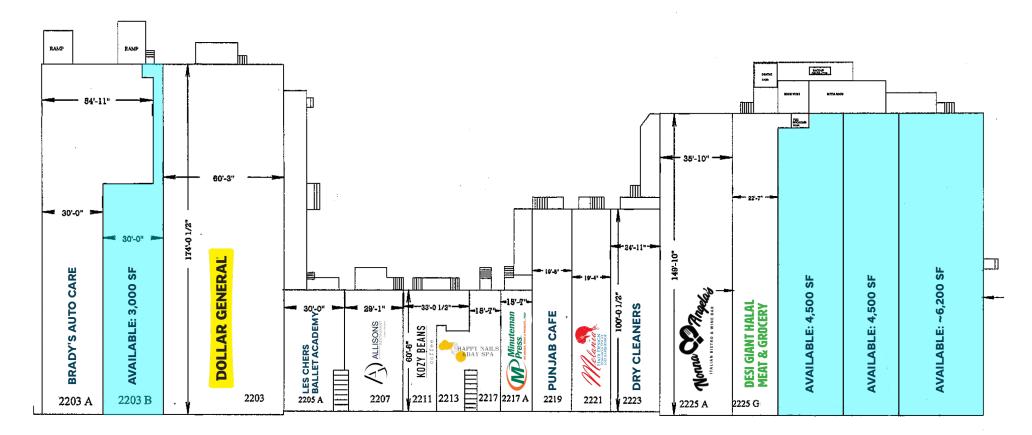

#### **PROPERTY HIGHLIGHTS:**

R

- 3,000 SF 15,200 SF of RETAIL space available for lease.
- 750 SF 9,700 +/- SF of OFFICE space available for lease.
- Opportunity for an Anchor retail tenant.
- Priest Bridge Center is prominently located at the intersection of Crain Hwy (MD Route-3) and Defense Hwy (MD-450) in Crofton, providing excellent access to both Bowie and Gambrills.
- Co-Tenants include Dollar General, Brady's Auto Care, Nonna Angela's Italian Bistro, and Kozy Beans Coffee, among others.
- > Please inquire for pricing.

### **PROPERTY** OVERVIEW

While we have no reason to doubt the accuracy of any of the information supplied, we cannot, and do not, guarantee its accuracy. All information should be independently verified prior to a purchase or lease of the property. We are not responsible for errors, omissions, misuse, or misinterpretation of information contained herein and make no warranty of any kind, express or implied, with respect to the property or any other matters.