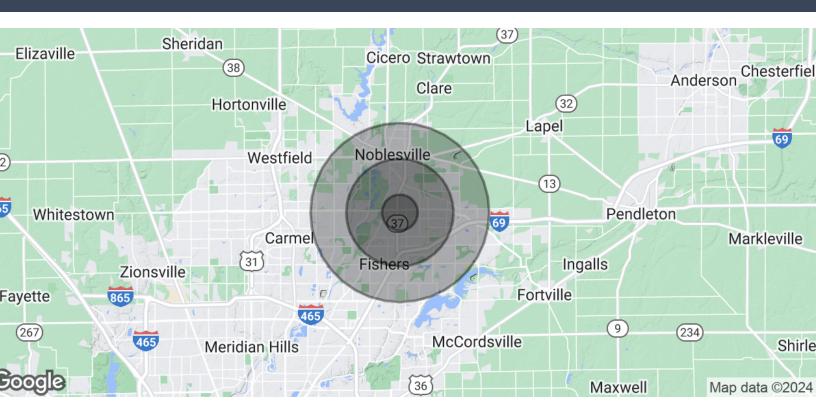

## **URBAN AIR & CRUNCH FITNESS BUILDING**

14450 Mundy Dr, Noblesville, IN 46060

Location Map

Exclusively Represented By:

Dan O'Neil President, Commercial Division 317 560 1323 doneil@bhhsin.com David Turk BHSS Indiana Realty Commercial Division 317 385 1750 dturk@bhhsin.com Berkshire Hathaway HomeServices Indiana Realty 3801 E. 82nd St Indianapolis, IN 46240 317.595.2100