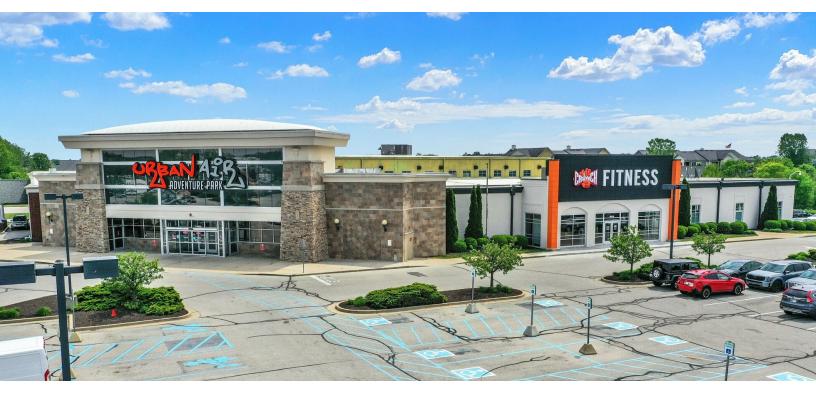

### **URBAN AIR & CRUNCH BUILDING**

14450 Mundy Dr, Noblesville, IN 46060

**Executive Summary** 

#### PROPERTY OVERVIEW

Presenting a premier opportunity from BHHS IN REALTY COMMERCIAL DIVISION: a Class A 66,469 sq ft, fully leased multi-tenant property ideally situated in Noblesville, neighboring Carmel and Fishers. Recently remodeled to accommodate esteemed anchor tenants Urban Air Adventure Park and Crunch Fitness, both with long-term lease commitments. With a robust cap rate of 7.1%, this investment beckons savvy investors.

#### **PROPERTY HIGHLIGHTS**

- 100% occupied by 2 National Franchisees Crunch Fitness an Urban Air Adventure Parks
- · Crunch Fitness has 10 years on its Lease
- Urban Air has 5 years on its lease with options to renew every 5 years with a 10% escalation
- Huge Parking Lot with 323 spots
- Class A+ Modern Building