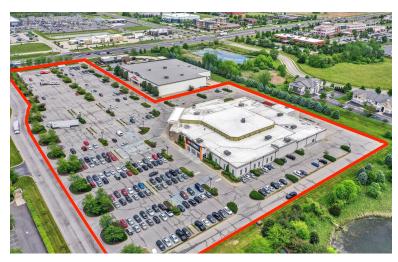

## **URBAN AIR & CRUNCH FITNESS BUILDING**

14450 Mundy Dr, Noblesville, IN 46060

FOR SALE

Additional Photos

Exclusively Represented By:

Dan O'Neil President, Commercial Division 317 560 1323 doneil@bhhsin.com