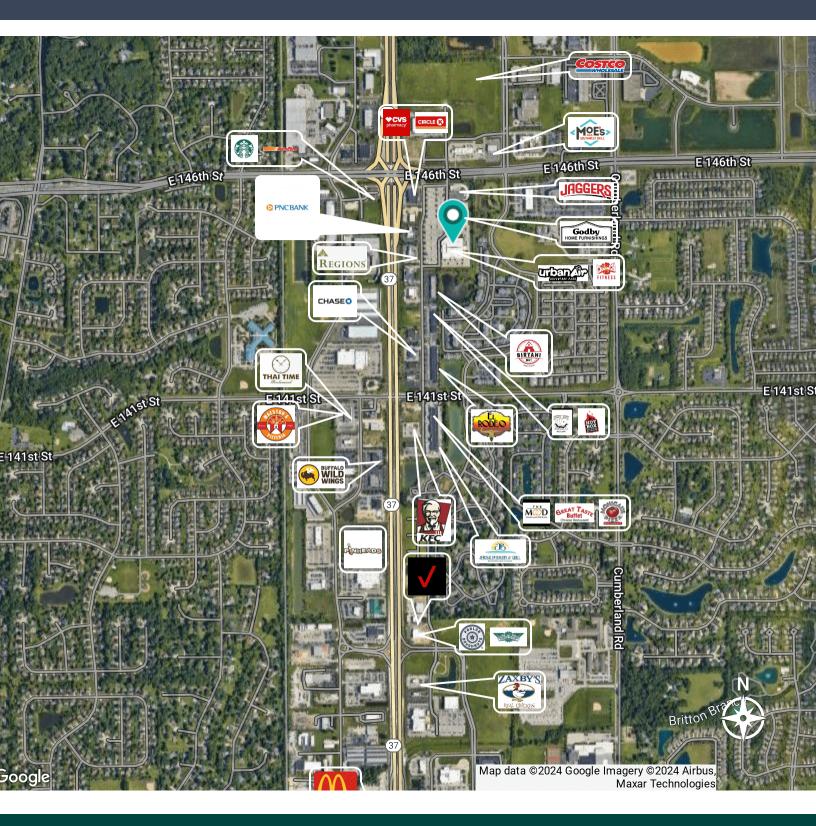

#### **LOCATION OVERVIEW**

Prime commercial property nestled at the bustling x-roads of Rt 37 & 146th, at the heart of Carmel, Fishers, and Noblesville in Hamilton County. Next to major establishments like new Costco, Corporate Campus, Community Health, CVS & banking facilities, it offers unparalleled exposure for businesses.

## **URBAN AIR & CRUNCH FITNESS BUILDING**

14450 Mundy Dr, Noblesville, IN 46060

Location Map

Exclusively Represented By:

Dan O'Neil President, Commercial Division 317 560 1323 doneil@bhhsin.com David Turk BHSS Indiana Realty Commercial Division 317 385 1750 dturk@bhhsin.com Berkshire Hathaway HomeServices Indiana Realty 3801 E. 82nd St Indianapolis, IN 46240 317.595.2100