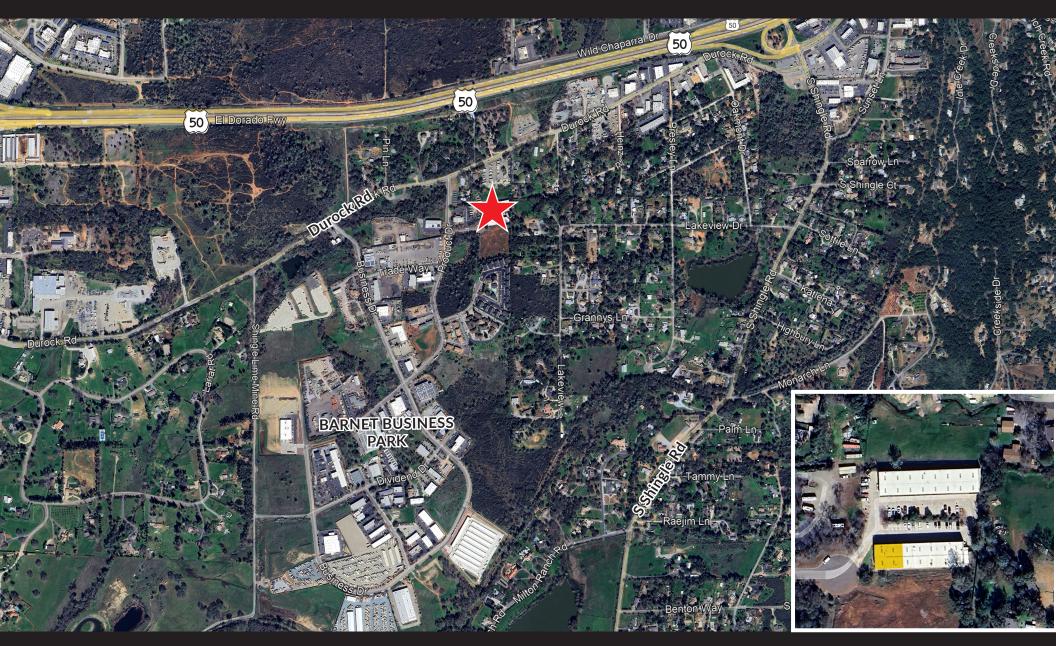

500 SF office/±3,098 warehouse
- 220 volts 3 phase
- ±16' to 18' clear height
- One GL door (12'X14')
- APN# 109-510-014 & 015
- Built 2004

Part of an Owner's Association. Each unit pays approximately \$165 per month. The dues include exterior lighting/power, water, trash, sewer, parking lot, landscaping and a \$40 management fee.



#### Shingle Springs, CA

#### FLOOR PLAN/SITE PLAN



All images used are for illustrative purposes only and are intended to convey the concept and vision for the asset. They are for guidance only, and do not necessarily represent a true and accurate depiction of the asset. Floor plans are intended to give a general indication of the proposed layout only. All images and dimensions are not intended to form part any contract or warranty.

Shingle Springs, CA



### Shingle Springs, CA