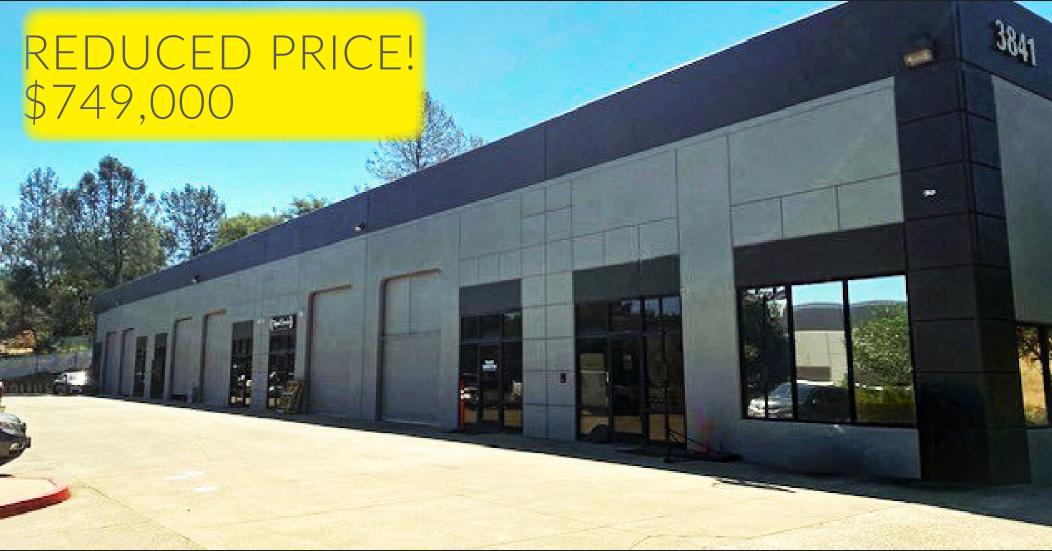

# 3841 QUEST COURT UNITS 14 & 15 FOR SALE

Shingle Springs, CA

TOM CONWELL 916-569-2380 tom.conwell@nmrk.com CA RE License #01394155 980 Ninth Street, #2500, Sacramento, Ca. 95814

#### **PROJECT HIGHLIGHTS**

- Offered at \$800,000 \$749,000 (must be sold together)
- ±3,598 square foot building (per assessor)
- Part of a 15 unit industrial condo project known as Redbud Business Center
- Zoned Commercial General (CG)
- ±500 SF office/±3,098 warehouse
- 220 volts 3 phase
- ±16' to 18' clear height
- One GL door (12'X14')
- APN# 109-510-014 & 015
- Built 2004