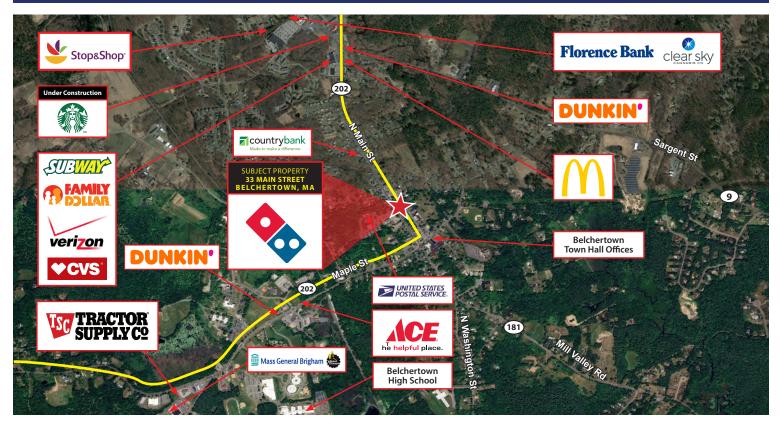

This highly visible property is located in the center of Belchertown, MA across from the Town Common and near Town Hall. The property has great frontage, ample parking, and convenient access. Belchertown benefits from close proximity to Springfield & Amherst and is home to many major retail establishments including Stop & Shop, Tractor Supply Company, CVS Pharmacy, Ace Hardware, Family Dollar, McDonald's, Dunkin, Subway, and Starbucks (under construction).

#### **Area Retail Businesses**

SUMMIT REALTY PARTNERS

Summit Realty Partners www.summitrealtypartners.com

The information contained herein has been obtained from sources believed to be reliable. We have not verified it and make no guarantee, warranty or representation about it. All information should be verified by prospect prior to purchase or lease