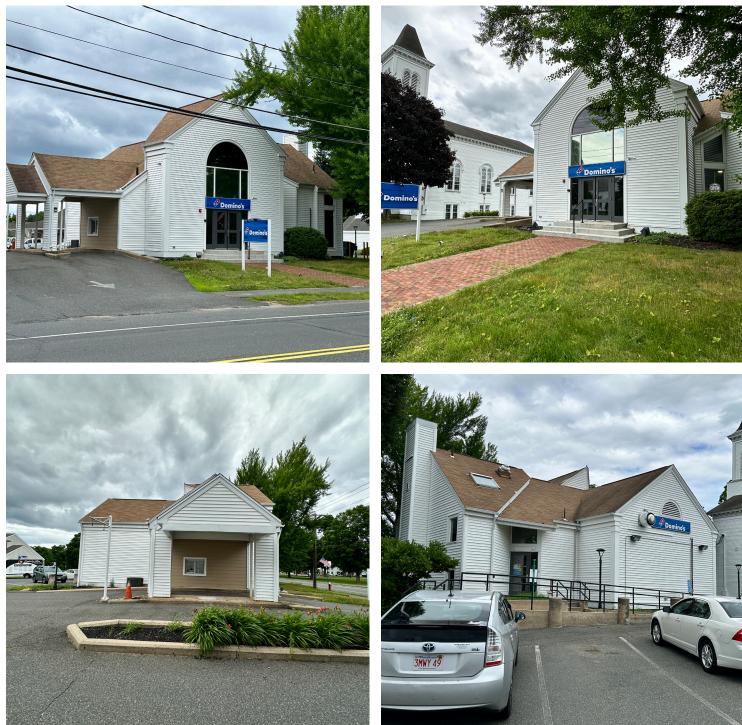

### SUMMIT | REALTY PARTNERS

Opportunity to purchase this Domino's NNN leased investment property located at 33 Main Street in Belchertown, MA. A multi-unit franchisee operates this Domino's which opened for business in 2023 after substantial interior building renovations to this former bank. This new Domino's features the pizza theater store design which is an open concept that allows customers to watch their pizza being made. The location offers carryout, delivery and features a pickup window for carryout customers who want a quick grab-and-go option after placing their order online or over the phone. The lease currently has 8.5 +/- years remaining with an expiration date of November 30, 2032. The tenant, Belchertown Pie Company, Inc. assumed this lease on March 31, 2024 and is a multi-unit operator of Domino's (15 total). The lease is personally guaranteed by the owner of Belchertown Pie Company, Inc.

### **Property Photographs**

Summit Realty Partners 80 Hayden Avenue Lexington, MA 02421 www.summitrealtypartners.com

The information contained herein has been obtained from sources believed to be reliable. We have not verified it and make no guarantee, warranty or representation about it. All information should be verified by prospect prior to purchase or lease.