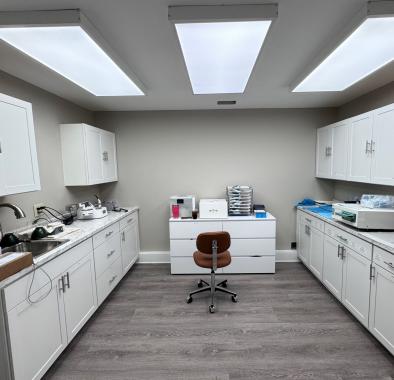

#### PROPERTY DESCRIPTION

Norton Commercial Acreage Group is proud to present this fully leased single tenant medical office in Dahlonega, Ga. The subject property is located just off Historic Downtown Dahlonega and is surrounded by many other medical users. The building has a long term commitment from a national tenant, Smile Doctors, and is largely successful as one of the only Orthodontist offices in Dahlonega. The building itself has been completely renovated in the past few years. Additionally, Lumpkin County was ranked top 5 in the nation and number one in Georgia this past year as the fast growing county in population growth. The community also features the University of North Georgia, three elementary schools, one middle school, and one high school. Reach out today for a great opportunity to invest in fast growing city of Dahlonega, Ga!