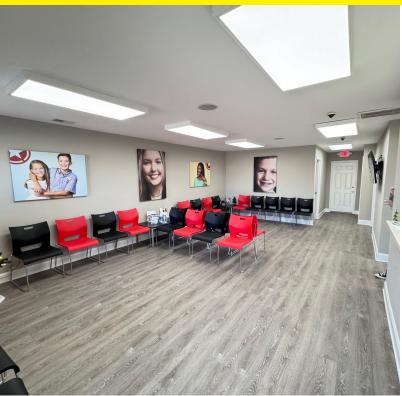

#### PROPERTY DESCRIPTION

Norton Commercial Acreage Group is proud to present this fully leased single tenant medical office in Dahlonega, Ga. The subject property is located just off Historic Downtown Dahlonega and is surrounded by many other medical users. The building has a long term commitment from a national tenant, Smile Doctors, and is largely successful as one of the only Orthodontist offices in Dahlonega. The building itself has been completely renovated in the past few years. Additionally, Lumpkin County was ranked top 5 in the nation and number one in Georgia this past year as the fast growing county in population growth. The community also features the University of North Georgia, three elementary schools, one middle school, and one high school. Reach out today for a great opportunity to invest in fast growing city of Dahlonega, Ga!