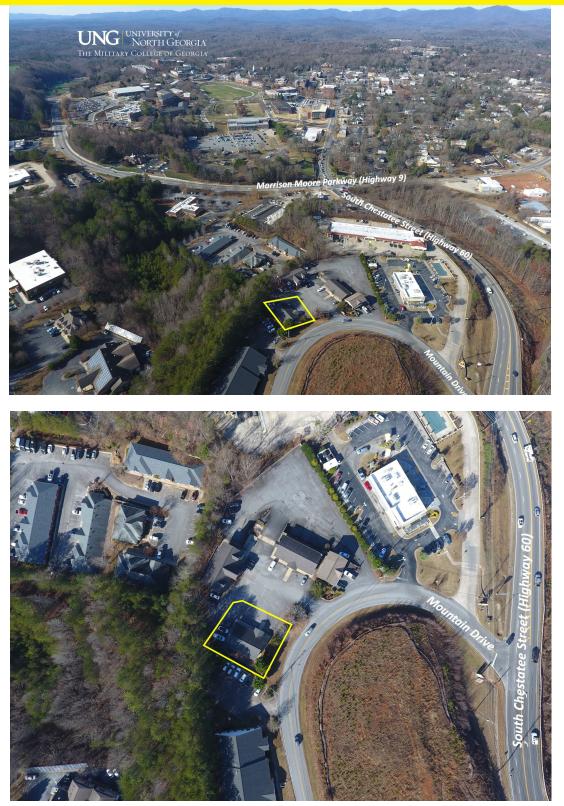

#### LOCATION DESCRIPTION

The subject property is positioned just off Highway 60/South Chestatee Street in Dahlonega, Ga. From the property you are only 15 minutes to Dawsonville, 25 minutes to Gainesville and Cumming, and only an hour from Atlanta.

#### AERIAL MAP

CJ Harman 706-594-2456 cjharman@nortoncommercial.com