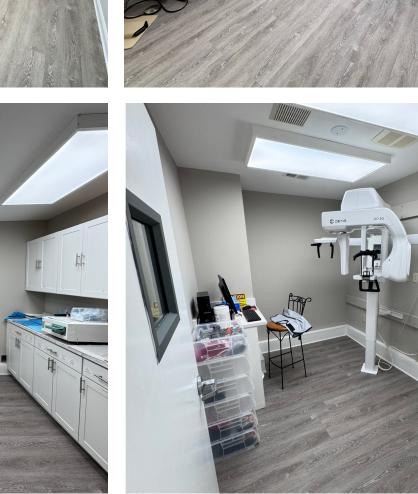

#### PROPERTY DESCRIPTION

Norton Commercial Acreage Group is proud to present this fully leased single tenant medical office in Dahlonega, Ga. The subject property is located just off Historic Downtown Dahlonega and is surrounded by many other medical users. The building has a long term commitment from a national tenant, Smile Doctors, and is largely successful as one of the only Orthodontist offices in Dahlonega. The building itself has been completely renovated in the past few years. Additionally, Lumpkin County was ranked top 5 in the nation and number one in Georgia this past year as the fast growing county in population growth. The community also features the University of North Georgia, three elementary schools, one middle school, and one high school. Reach out today for a great opportunity to invest in fast growing city of Dahlonega, Ga!