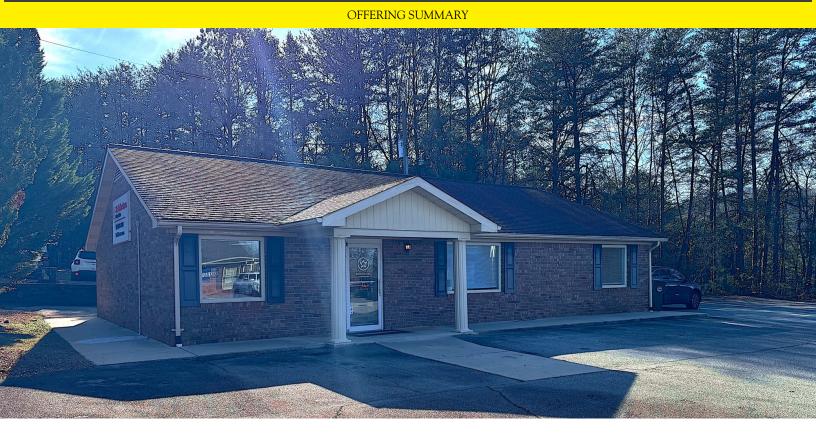

### Dahlonega, GA 30533

FOR SALE - LEASED MEDICAL OFFICE BUILDING

Dahlonega, GA 30533

#### PROPERTY DESCRIPTION

Norton Commercial Acreage Group is proud to present this fully leased single tenant medical office in Dahlonega, Ga. The subject property is located just off Historic Downtown Dahlonega and is surrounded by many other medical users. The building has a long term commitment from a national tenant, Smile Doctors, and is largely successful as one of the only Orthodontist offices in Dahlonega. The building itself has been completely renovated in the past few years. Additionally, Lumpkin County was ranked top 5 in the nation and number one in Georgia this past year as the fast growing county in population growth. The community also features the University of North Georgia, three elementary schools, one middle school, and one high school. Reach out today for a great opportunity to invest in fast growing city of Dahlonega, Ga!

#### OFFERING SUMMARY

| Sale Price:       |          |          | \$725,000 |
|-------------------|----------|----------|-----------|
| Building Size:    |          |          | 1,715 SF  |
|                   |          |          |           |
| DEMOGRAPHICS      | 1 MILE   | 3 MILES  | 5 MILES   |
| Total Households  | 552      | 3,118    | 6,765     |
| Total Population  | 1,505    | 8,448    | 17,287    |
| Average HH Income | \$33,853 | \$59,820 | \$67,067  |
|                   |          |          |           |