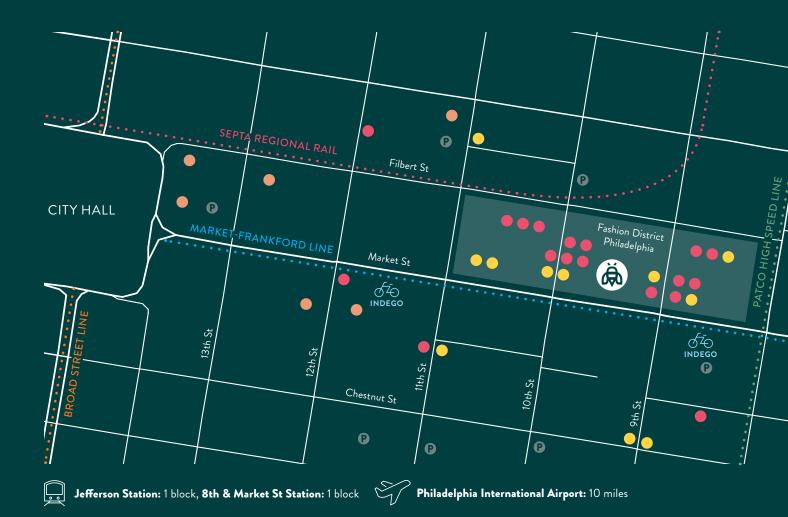

## **FASHION DISTRICT**

This Industrious location provides a prime Market Street address, nestled into the heart of Philadelphia's downtown. Easy to access and within a short walk to the City's best spots for shopping and dining – including hundreds of retailers in the Fashion District Philadelphia, Chinatown and Market East – working here gets you everywhere.

#### HOTELS

- Canopy by Hilton Philadelphia Center City
- Loews Philadelphia HotelResidence Inn by Marriott
- Philadelphia

  Hilton Garden Inn Center
- Hilton Garden Inn Center City Philadelphia
- The Notary Hotel

#### EAT & DRINK

- Independence Beer Garden
- Mom's Organic Market
- Honeygrow
- Passero's Coffee Roasters

- Starbucks
- Dunkin
- High Street Philly
- Chestnut Food Market

#### RETAIL

- Fashion District Philadelphia
- AMC Theaters
- Chinatown
- Reading Terminal Market
- Rite Aid
- CVS
- Wawa