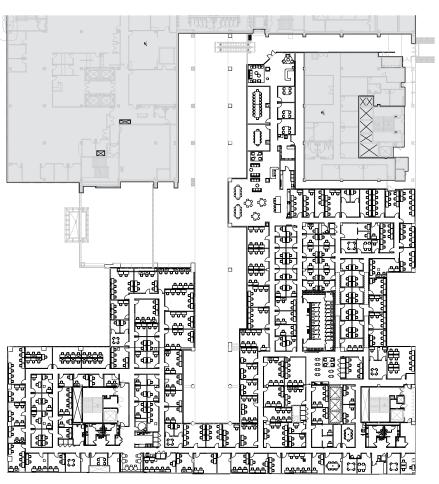

hat is designed with productivity in mind.



# All-Inclusive Membership

#### **AMENITIES**

- Wellness Room
- Private Conference Rooms
- Office Supplies
- Unlimited Color Printing
- Fast, Secure Wi-Fi

#### **SERVICES**

- · Mail and Packaging
- Community Events
- Daily Breakfast & Craft Coffee
- · Dedicated Community Manager
- Professional-Grade Cleaning

#### **BUILDING AMENITIES**

- · Fitness Center
- Event Space
- Dining Options



# Find Your Space at Fashion District

#### **AVAILABILITIES AND OFFERINGS**

From 1-582 desks available Individual suites as large as 12 desks

# MAINTAINING A SAFE AND HEALTHY WORKPLACE

Industrious' new health and safety guidelines include enhanced cleaning protocols, updated layouts & reduced capacity, and one-way walking paths.

#### **FLOOR PLAN**





#### **OFFICES**

An enclosed, locked, private office, located in an Industrious location. Fully-furnished and move-in ready with access to premium services and amenities.



#### **DEDICATED DESKS**

A desk of your own within a locked, private office. Comes move-in ready, with access to common spaces, such as conference rooms and phone booths, as well as premium services and amenities.



#### **OASIS MEMBERSHIPS**

A monthly membership plan that lets you work from Industrious while only paying for the days you use — even if you come in just once or twice a week. Includes access to private conference rooms and phone booths, as well as premium services and amenities.



## **FASHION DISTRICT**

This Industrious location provides a prime Market Street address, nestled into the heart of