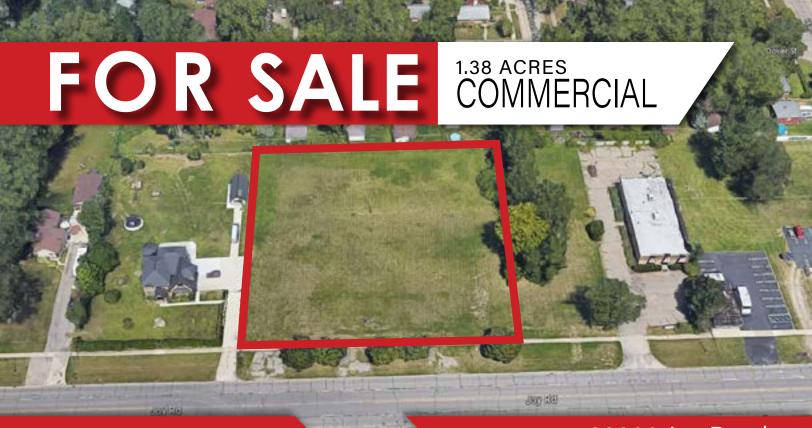

\$209,500.00

28800 Joy Road LIVONIA, MICHIGAN

- Located East of Middlebelt Road, North on Joy Road
- Lot Dimensions are 250'W x 250'D

| Zoning   | Commerical (C-2)           |
|----------|----------------------------|
| Lot Size | 1.38 Acres                 |
| Frontage | 142' Joy                   |
| Parcel   | 143-99-0009-000            |
| Traffic  | 14,568 (2022) Cars Per Day |
| Rate     | \$151,812 Per Acre         |
| Taxes    | \$3,688.54 (2022)          |