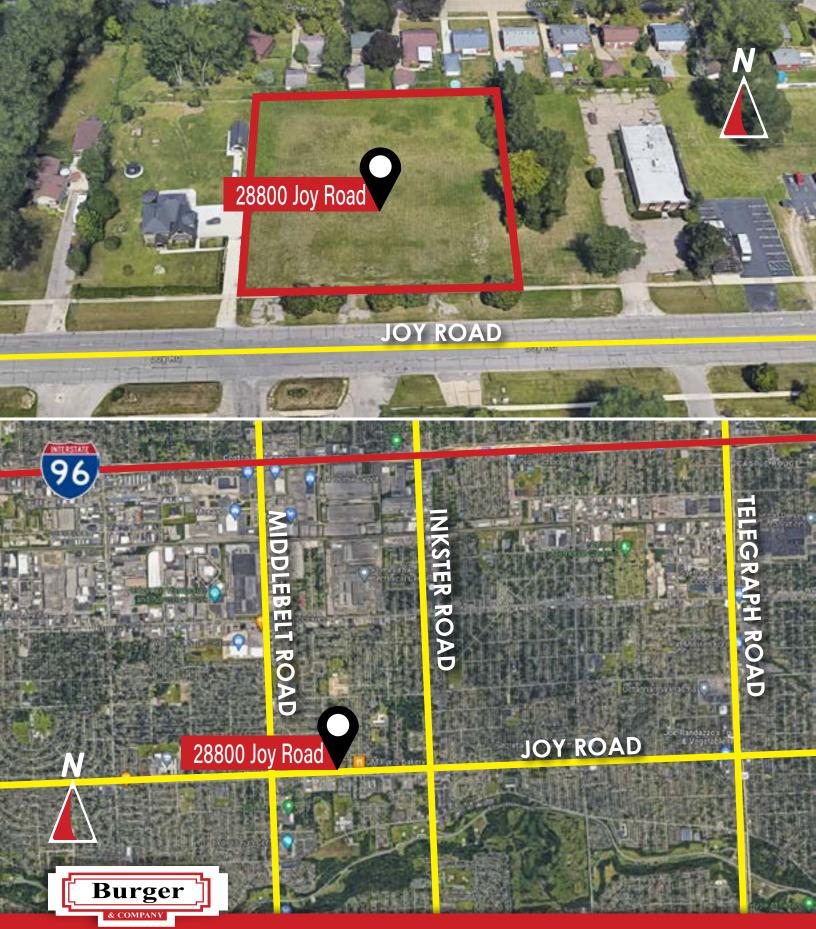

\$209,500.00

28800 Joy Road LIVONIA, MICHIGAN

- Located East of Middlebelt Road, North on Joy Road
- Lot Dimensions are 250'W x 250'D

| Zoning   | Commerical (C-2)           |
|----------|----------------------------|
| Lot Size | 1.38 Acres                 |
| Frontage | 142' Joy                   |
| Parcel   | 143-99-0009-000            |
| Traffic  | 14,568 (2022) Cars Per Day |
| Rate     | \$151,812 Per Acre         |
| Taxes    | \$3,688.54 (2022)          |