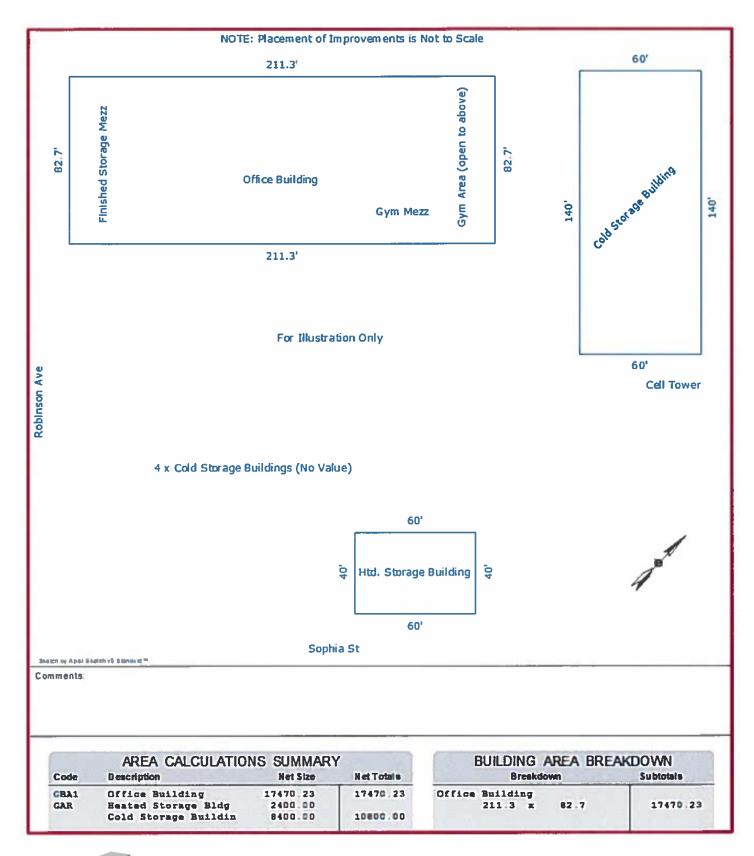

### **Property Details**

| LAND SIZE (+/-)      | 3.83 acres                                                                                                                                                                                                                                                                |
|----------------------|---------------------------------------------------------------------------------------------------------------------------------------------------------------------------------------------------------------------------------------------------------------------------|
| BUILDINGS AREA (+/-) | <ul> <li>14,740 sq. ft. Main floor office/retail space (plus potential second floor)</li> <li>2,400 sq. ft. Office/retail space, free standing pad site plus structural mezzanine</li> <li>8,400 sq. ft. Office/retail/warehouse space, free standing pad site</li> </ul> |
| ZONING               | M1                                                                                                                                                                                                                                                                        |
| TAX ROLL             | 267806                                                                                                                                                                                                                                                                    |
| TAXES (2022)         | \$21,688.76                                                                                                                                                                                                                                                               |
| С.Т                  | 2991304                                                                                                                                                                                                                                                                   |
| LEASE RATE           | Starting at: \$12.00 per sq. ft. per annum                                                                                                                                                                                                                                |
|                      |                                                                                                                                                                                                                                                                           |