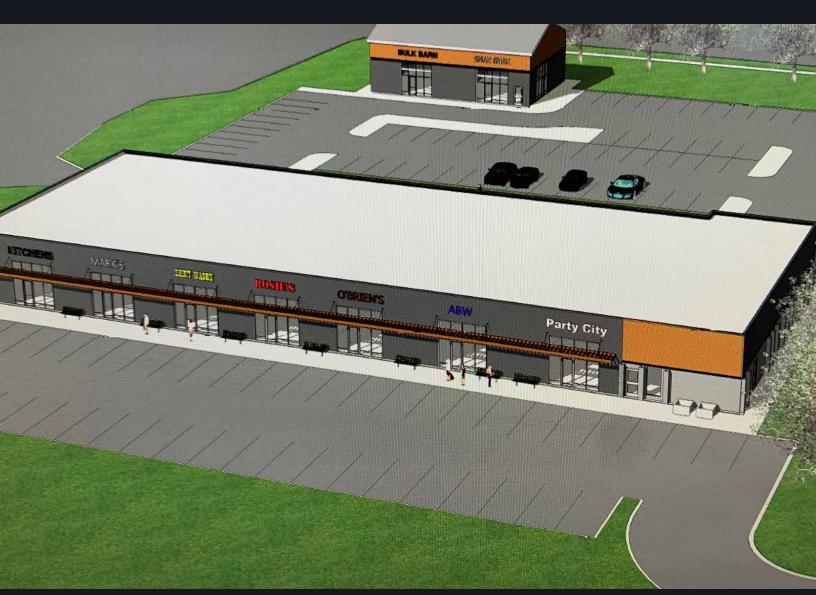

### **Property Details**

| LAND SIZE (+/-)      | 3.83 acres                                                                                                                                                                                                                                                                |
|----------------------|---------------------------------------------------------------------------------------------------------------------------------------------------------------------------------------------------------------------------------------------------------------------------|
| BUILDINGS AREA (+/-) | <ul> <li>14,740 sq. ft. Main floor office/retail space (plus potential second floor)</li> <li>2,400 sq. ft. Office/retail space, free standing pad site plus structural mezzanine</li> <li>8,400 sq. ft. Office/retail/warehouse space, free standing pad site</li> </ul> |
| ZONING               | M1                                                                                                                                                                                                                                                                        |
| TAX ROLL             | 267806                                                                                                                                                                                                                                                                    |
| TAXES (2022)         | \$21,688.76                                                                                                                                                                                                                                                               |
| С.Т                  | 2991304                                                                                                                                                                                                                                                                   |
| LEASE RATE           | Starting at: \$12.00 per sq. ft. per annum                                                                                                                                                                                                                                |
|                      |                                                                                                                                                                                                                                                                           |