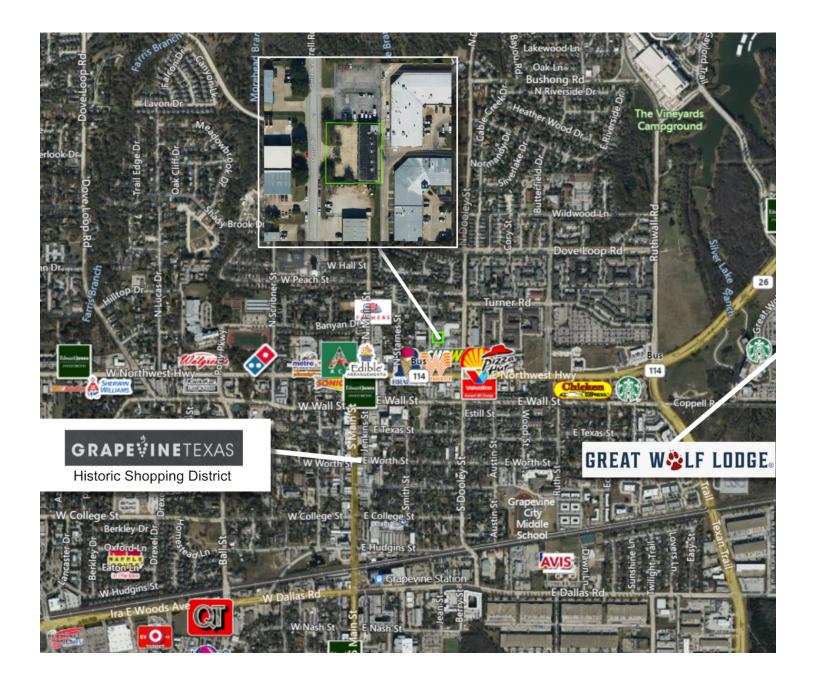

Commercial Realty

1725 E Southlake Blvd, Suite 100, Southlake, TX 76092

©2020 Champions DFW Commercial Realty LLC.



### 130 CENTRAL AVE, GRAPEVINE, TX 76051

### SITE PLAN



#### **Champions DFW Commercial Realty**

1725 E Southlake Blvd, Suite 100, Southlake, TX 76092

©2020 Champions DFW Commercial Realty LLC.



130 CENTRAL AVE, GRAPEVINE, TX 76051

### **AERIAL PHOTO**



#### Champions DFW Commercial Realty

1725 E Southlake Blvd, Suite 100, Southlake, TX 76092

©2020 Champions DFW Commercial Realty LLC.



## 130 CENTRAL AVE, GRAPEVINE, TX 76051

#### **PROPERTY PHOTOS**







#### Champions DFW Commercial Realty

1725 E Southlake Blvd, Suite 100, Southlake, TX 76092

©2020 Champions DFW Commercial Realty LLC.



## 130 CENTRAL AVE, GRAPEVINE, TX 76051

#### **RETAILER MAP**



#### **Champions DFW Commercial Realty**

1725 E Southlake Blvd, Suite 100, Southlake, TX 76092

©2020 Champions DFW Commercial Realty LLC.



## 130 CENTRAL AVE, GRAPEVINE, TX 76051

## **DEMOGRAPHICS MAP & REPORT**



| POPULATION           | <b>0.25 MILES</b> | 0.5 MILES | 1 MILE |
|----------------------|-------------------|-----------|--------|
| Total Population     | 954               | 3,094     | 7,617  |
| Average Age          | 36.3              | 36.6      | 41.7   |
| Average Age (Male)   | 37.3              | 36.4      | 40.6   |
| Average Age (Female) | 32.2              | 34.1      | 39.9   |

| HOUSEHOLDS & INCOME | <b>0.25 MILES</b> | 0.5 MILES | 1 MILE    |
|---------------------|-------------------|-----------|-----------|
| Total Households    | 526               | 1