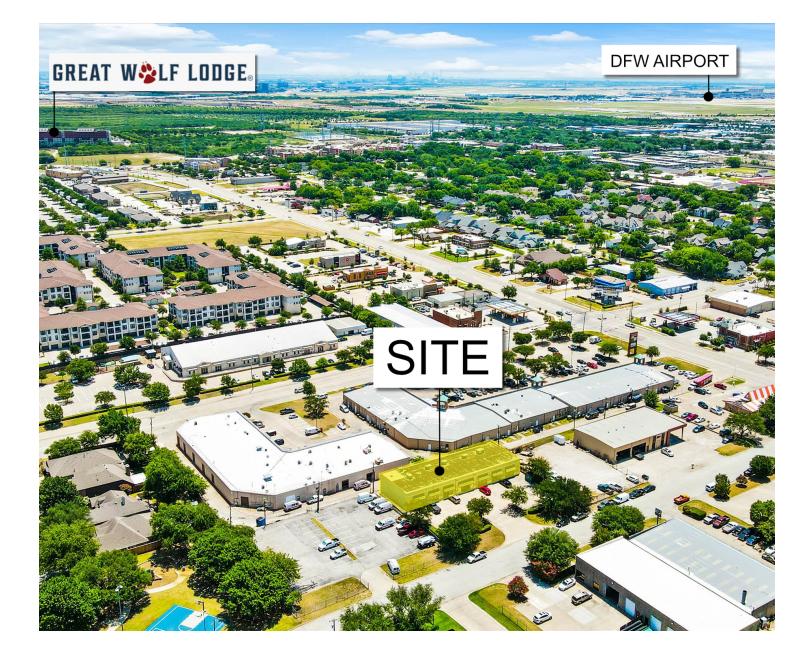

----------|----------------------------|
| Total Space: | 3,300 SF | Lease Rate: | \$16.00 - \$18.00 SF/month |

### **AVAILABLE SPACES**

| SUITE           | TENANT    | SIZE (SF) | LEASE TYPE | LEASE RATE               |   |
|-----------------|-----------|-----------|------------|--------------------------|---|
| 130 Central Ave | Available | 3,300 SF  | NNN        | \$16.00 - 18.00 SF/month | - |

Champions DFW Commercial Realty

1725 E Southlake Blvd, Suite 100, Southlake, TX 76092

©2020 Champions DFW Commercial Realty LLC.



### 130 CENTRAL AVE, GRAPEVINE, TX 76051

### SITE PLAN



#### **Champions DFW Commercial Realty**

1725 E Southlake Blvd, Suite 100, Southlake, TX 76092

©2020 Champions DFW Commercial Realty LLC.



130 CENTRAL AVE, GRAPEVINE, TX 76051

### **AERIAL PHOTO**



#### Champions DFW Commercial Realty

1725 E Southlake Blvd, Suite 100, Southlake, TX 76092

©2020 Champions DFW Commercial Realty LLC.



## 130 CENTRAL AVE, GRAPEVINE, TX 76051

#### **PROPERTY PHOTOS**







#### Champions DFW Commercial Realty

1725 E Southlake Blvd, Suite 100, Southlake, TX 76092

©2020 Champions DFW Commercial Realty LLC.



## 130 CENTRAL AVE, GRAPEVINE, TX 76051

#### **RETAILER MAP**



#### **Champions DFW Commercial Realty**

1725 E Southlake Blvd, Suite 100, Southlake, TX 76092

©2020 Champions DFW Commercial Realty LLC.



## 130 CENTRAL AVE, GRAPEVINE, TX 76051

## **DEMOGRAPHICS MAP & REPORT**



| POPULATION           | <b>0.25 MILES</b> | 0.5 MILES | 1 MILE |
|----------------------|-------------------|-----------|--------|
| Total Population     | 954