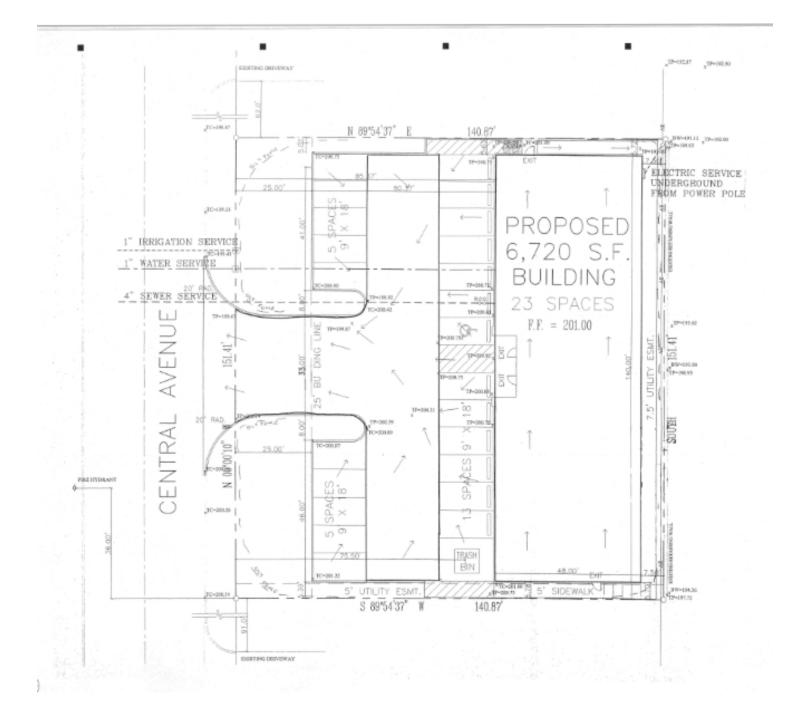

rcial Realty LLC.



## 130 CENTRAL AVE, GRAPEVINE, TX 76051

## LEASE SPACES



### LEASE INFORMATION

| Lease Type:  | NNN      | Lease Term: | 36 to 60 months            |
|--------------|----------|-------------|----------------------------|
| Total Space: | 3,300 SF | Lease Rate: | \$16.00 - \$18.00 SF/month |

### **AVAILABLE SPACES**

| SUITE           | TENANT    | SIZE (SF) | LEASE TYPE | LEASE RATE               |   |
|-----------------|-----------|-----------|------------|--------------------------|---|
| 130 Central Ave | Available | 3,300 SF  | NNN        | \$16.00 - 18.00 SF/month | - |

Champions DFW Commercial Realty

1725 E Southlake Blvd, Suite 100, Southlake, TX 76092

©2020 Champions DFW Commercial Realty LLC.



### 130 CENTRAL AVE, GRAPEVINE, TX 76051

### SITE PLAN



#### **Champions DFW Commercial Realty**

1725 E Southlake Blvd, Suite 100, Southlake, TX 76092

©2020 Champions DFW Commercial Realty LLC.



130 CENTRAL AVE, GRAPEVINE, TX 76051

### **AERIAL PHOTO**



#### Champions DFW Commercial Realty

1725 E Southlake Blvd, Suite 100, Southlake, TX 76092

©2020 Champions DFW Commercial Realty LLC.



## 130 CENTRAL AVE, GRAPEVINE, TX 76051

#### **PROPERTY PHOTOS**







#### Champions DFW Commercial Realty

1725 E Southlake Blvd, Suite 100, Southlake, TX 76092

©2020 Champions DFW Commercial Realty LLC.



## 130 CENTRAL AVE, GRAPEVINE, TX 76051

#### **RETAILER MAP**



#### **Champions DFW Commercial Realty**

1725 E Southlake Blvd, Suite 100, Southlake, TX 76092

©2020 Champions DFW Commercial Realty LLC.



## 130 CENTRAL AVE, GRAPEVINE, TX