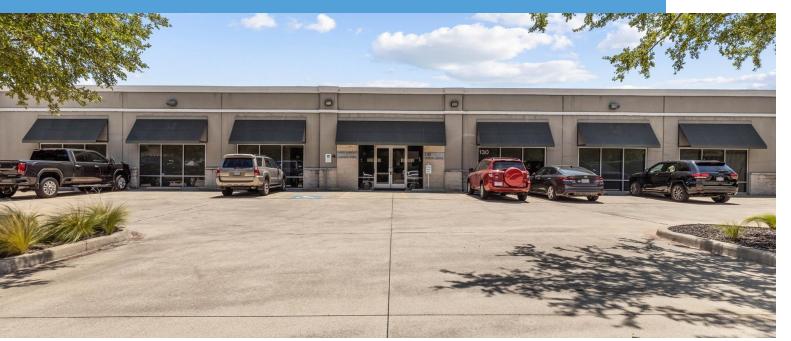

## 130 CENTRAL AVE, GRAPEVINE, TX 76051



### **PROPERTY HIGHLIGHTS**

- **3,300 SF**
- Professional Office Space
- Generous Parking
- Located 5 mins away from Historic Grapevine District
- Located at Central Ave & North West Hwy.

### LEASE RATE \$16.00-\$18.00 SF/MO | NNN



### **CONTACT INFORMATION**

**JIM KELLEY** Office: 817.488.4333 Cell: 817.909.7875 jim@championsdfw.com

Champions DFW Commercial Realty 1725 E Southlake Blvd, Suite 100, Southlake, TX 76092

©2020 Champions DFW Commercial Realty LLC.



## 130 CENTRAL AVE, GRAPEVINE, TX 76051

## LEASE SPACES



### LEASE INFORMATION

| Lease Type:  | NNN      | Lease Term: | 36 to 60 months            |
|--------------|----------|-------------|----------------------------|
| Total Space: | 3,300 SF | Lease Rate: | \$16.00 - \$18.00 SF/month |

### **AVAILABLE SPACES**