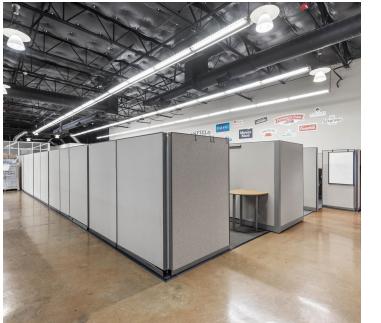

|   |
|-----------------|-----------|-----------|------------|--------------------------|---|
| 130 Central Ave | Available | 3,300 SF  | NNN        | \$16.00 - 18.00 SF/month | - |

Champions DFW Commercial Realty

1725 E Southlake Blvd, Suite 100, Southlake, TX 76092

©2020 Champions DFW Commercial Realty LLC.



### 130 CENTRAL AVE, GRAPEVINE, TX 76051

### SITE PLAN



#### **Champions DFW Commercial Realty**

1725 E Southlake Blvd, Suite 100, Southlake, TX 76092

©2020 Champions DFW Commercial Realty LLC.



130 CENTRAL AVE, GRAPEVINE, TX 76051

### **AERIAL PHOTO**



#### Champions DFW Commercial Realty

1725 E Southlake Blvd, Suite 100, Southlake, TX 76092

©2020 Champions DFW Commercial Realty LLC.



## 130 CENTRAL AVE, GRAPEVINE, TX 76051

#### **PROPERTY PHOTOS**







#### Champions DFW Commercial Realty

1725 E Southlake Blvd, Suite 100, Southlake, TX 76092

©2020 Champions DFW Commercial Realty LLC.



## 130 CENTRAL AVE, GRAPEVINE, TX 76051

#### **RETAILER MAP**



#### **Champions DFW Commercial Realty**

1725 E Southlake Blvd, Suite 100, Southlake, TX 76092

©2020 Champions DFW Commercial Realty LLC.



## 130 CENTRAL AVE, GRAPEVINE, TX 76051

## **DEMOGRAPHICS MAP & REPORT**



| POPULATION           | <b>0.25 MILES</b> | 0.5 MILES | 1 MILE |
|----------------------|-------------------|-----------|--------|
| Total Population     | 954               | 3,094     | 7,617  |
| Average Age          | 36.3              | 36.6      | 41.7   |
| Average Age (Male)   | 37.3              | 36.4      | 40.6   |
| Average Age (Female) | 32.2