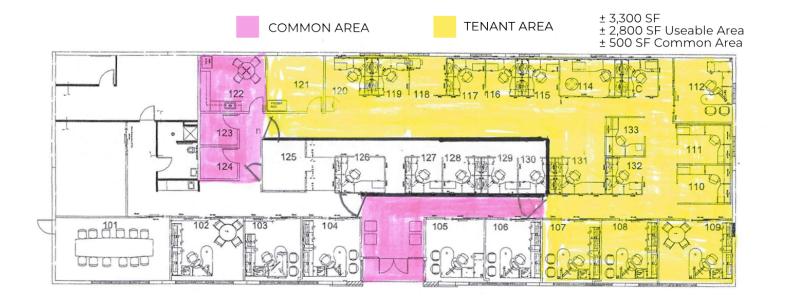

## LEASE SPACES

### LEASE INFORMATION

| Lease Type:  | NNN      | Lease Term: | 36 to 60 months            |
|--------------|----------|-------------|----------------------------|
| Total Space: | 3,300 SF | Lease Rate: | \$16.00 - \$18.00 SF/month |

### **AVAILABLE SPACES**

| SUITE           | TENANT    | SIZE (SF) | LEASE TYPE | LEASE RATE               |   |
|-----------------|-----------|-----------|------------|--------------------------|---|
| 130 Central Ave | Available | 3,300 SF  | NNN        | \$16.00 - 18.00 SF/month | - |