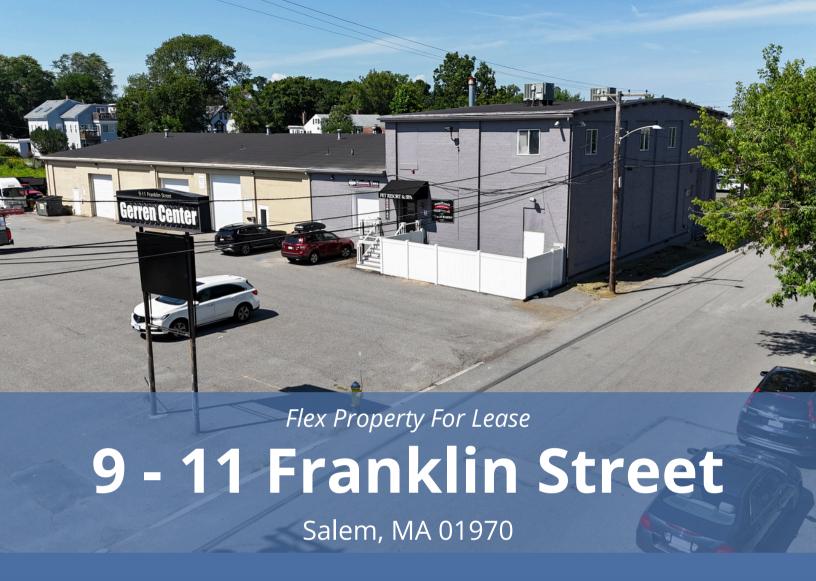

### John Wellington

wellington@nordlundassociates.com (781) 797-0766

NORDLUND ASSOCIATES

www.NordlundAssociates.com

Nordlund Associates, Inc. is pleased to present an opportunity to lease a well-located commercial space in Salem, Ma. This property features pylon signage just off Rt.114, ample parking field and competitive lease terms. Space consists of 100% HVAC throughout, dedicated bathrooms and loading dock height shipping receiving. Approximately 6,500 SF available immediately. Space could fit a number of uses from office, r&d, storage, and recreation.

# Property Summary

**Pylon Signage** 

**Off Rt 114** 

**Ample Parking** 

Zoned B2

# 9 - 11 Franklin Street