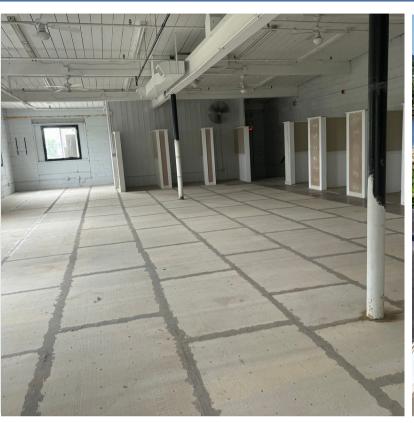

RDLUND ASSOCIATES

www.NordlundAssociates.com



Nordlund Associates, Inc. is pleased to present an opportunity to lease a well-located commercial space in Salem, Ma. This property features pylon signage just off Rt.114, ample parking field and competitive lease terms. Space consists of 100% HVAC throughout, dedicated bathrooms and loading dock height shipping receiving. Approximately 6,500 SF available immediately. Space could fit a number of uses from office, r&d, storage, and recreation.

#### **Kevin Olson**

kolson@nordlundassociates.com (978) 762-0500 x 102

#### John Wellington

wellington@nordlundassociates.com (781) 797-0766



www.NordlundAssociates.com

# Property Summary





**Pylon Signage** 



**Off Rt 114** 





**Ample Parking** 



Zoned B2



# 9 - 11 Franklin Street









### Floor Plans



## Floor Plans



### **KEVIN OLSON**

### JOHN WELLINGTON

KOLSON@NORDLUNDASSOCIATES.COM

WELLINGTON@NORDLUNDASSOCIATES.COM

 $(978)762-0500 \times 102$ 

(781) 797-0766







## Nordlund Associates

The information above has been obtained from sources believed reliable. While we do not doubt its accuracy, we have not verified it and make no guarantee, warranty or representation about it. It is the responsibility of all parties interested to independently confirm its accuracy and completeness. All parties may solicit their own advisor (s) to conduct a careful, independent investigation of the property to determine to your satisfaction the suitability of the property for your needs.