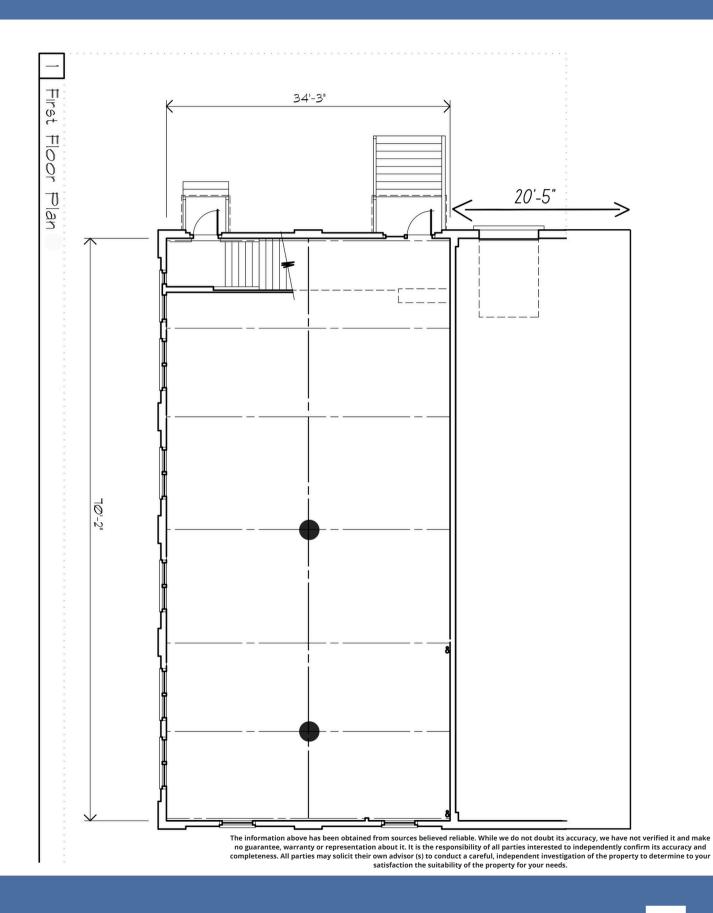

rdlundAssociates.com



Nordlund Associates, Inc. is pleased to present an opportunity to lease a well-located commercial space in Salem, Ma. This property features pylon signage just off Rt.114, ample parking field and competitive lease terms. Space consists of 100% HVAC throughout, dedicated bathrooms and loading dock height shipping receiving. Approximately 6,500 SF available immediately. Space could fit a number of uses from office, r&d, storage, and recreation.

#### **Kevin Olson**

kolson@nordlundassociates.com (978) 762-0500 x 102

#### John Wellington

wellington@nordlundassociates.com (781) 797-0766



www.NordlundAssociates.com

# Property Summary





**Pylon Signage** 



**Off Rt 114** 





**Ample Parking** 



Zoned B2



# 9 - 11 Franklin Street









### Floor Plans



## Floor Plans



### **KEVIN OLSON**

### JOHN WELLINGTON

KOLSON@NORDLUNDASSOCIATES.COM

WELLINGTON@NORDLUNDASSOCIATES.COM

 $(978)762-0500 \times 102$ 

(781) 797-0766







## Nordlund Associates

The information above has been obtained from sources believed reliable. While we do not doubt its accuracy, we have not verified it and make no guarantee, warranty or representation about it. It is the responsibility of all parties interested to independently confirm its accuracy and completeness. All parties may solicit their own advisor (s) to conduct a careful, independent investigation of the property to determine to your satisfaction the suitability of the property for your needs.