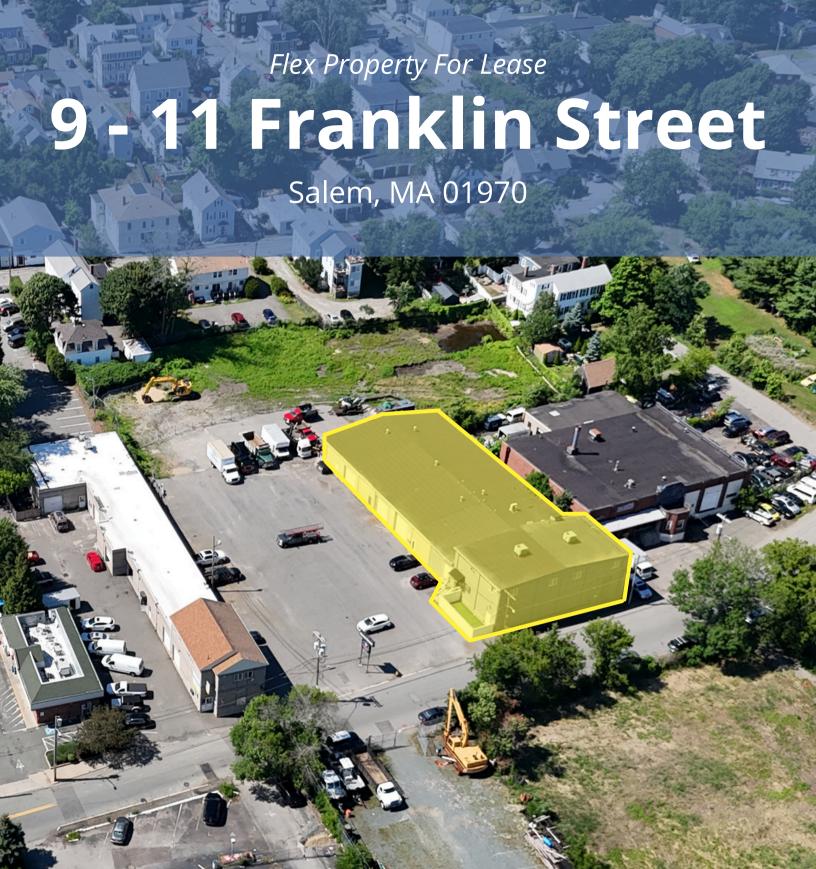

### John Wellington

wellington@nordlundassociates.com (781) 797-0766

NORDLUND ASSOCIATES

www.NordlundAssociates.com

Nordlund Associates, Inc. is pleased to present an opportunity to lease a well-located commercial space in Salem, Ma. This property features pylon signage just off Rt.114, ample parking field and competitive lease terms. Space consists of 100% HVAC throughout, dedicated bathrooms and loading dock height shipping receiving. Approximately 6,500 SF available immediately. Space could fit a number of uses from office, r&d, storage, and recreation.

# Property Summary

**Pylon Signage** 

**Off Rt 114** 

**Ample Parking** 

Zoned B2

# 9 - 11 Franklin Street