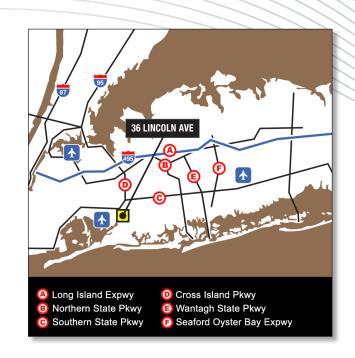

### LOCATION

- rockville centre, new york 11570
- south-western nassau county submarket

### COMMENTS:

- 10 miles to JFK Market
- Conveniently located near Sunrise Highway, Merrick Road, and Southern State Parkway
- Close to LIRR Rockville Centre station, shops & restaurants
- 30 minutes from Manhattan
- Private and street parking
- Will build-to-suit