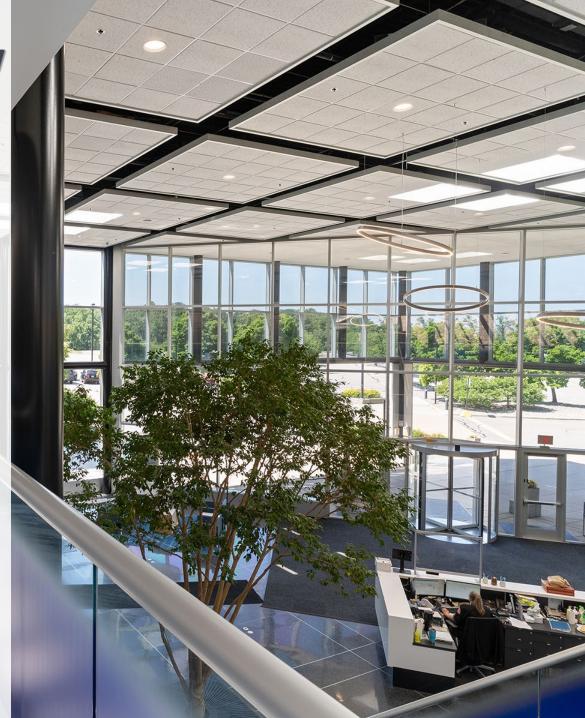

#### **PROPERTY OVERVIEW**

- 4,000-221,556 square feet available
- Spectacular office/research facility, perfect for corporate headquarters
- Located on 34.74 acres
- Outstanding location in the heart of Auburn Hills, moments from newly redesigned I-75 interchanges
- Built in 1989, renovated in 2018
- Large floorplates, furniture available, auditorium, atrium style café space, generous open main lobby, security, and abundant parking
- Can add an additional 70,000 sq. ft. lab/hi-bay space to building
- Can accommodate short-term leases with plug & play space
- Lease Rate: \$17.00 \$19.00/sq. ft. G+E
- Above rate does not include janitorial