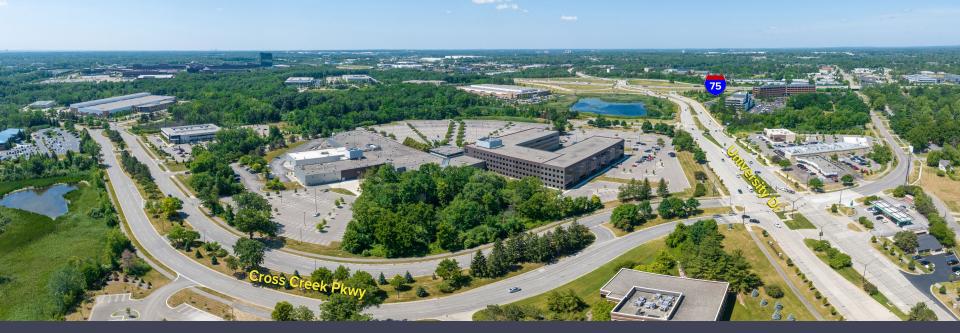

m



#### **PROPERTY OVERVIEW**

- 4,000-221,556 square feet available
- Spectacular office/research facility, perfect for corporate headquarters
- Located on 34.74 acres
- Outstanding location in the heart of Auburn Hills, moments from newly redesigned I-75 interchanges
- Built in 1989, renovated in 2018
- Large floorplates, furniture available, auditorium, atrium style café space, generous open main lobby, security, and abundant parking
- Can add an additional 70,000 sq. ft. lab/hi-bay space to building
- Can accommodate short-term leases with plug & play space
- Lease Rate: \$17.00 \$19.00/sq. ft. G+E
- Above rate does not include janitorial









# **CONFERENCE AND AUDITORIUM ROOMS**





# OPEN OFFICE SPACE AND BREAK ROOM





#### RENDERINGS OF NEW FITNESS CENTER – COMING SOON





# 3000 UNIVERSITY DRIVE // 221,556 SQ. FT.





#### SITE PLAN





FIRST FLOOR





SECOND FLOOR





THIRD FLOOR





#### **FOURTH FLOOR**









## **OUTSTANDING LOCATION**





### SURROUNDING BUSINESSES





### **NEARBY FOOD SERVICE AND HOTELS**





For more information, contact:

#### **CHRIS SECONTINE**

(248) 799 3174

csecontine@signatureassociates.com

#### **PAUL HOGE**

(248) 948 0103 paulhoge@signatureassociates.com

#### **DAVE MILLER**

(248) 948 4183

dmiller@signatureassociates.com

#### SIGNATURE ASSOCIATES

One Towne Square, Suite 1200 Southfield, Michigan 48076 (248) 948 9000

www.signatureassociates.com