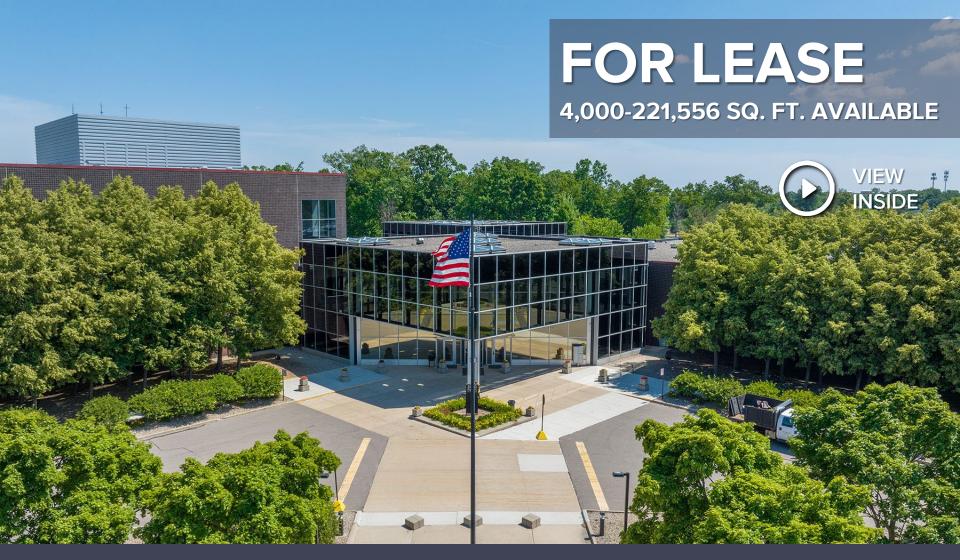

## 3000 UNIVERSITY DRIVE - AUBURN HILLS, MI

For more information, contact:

CHRIS SECONTINE (248) 799 3174 csecontine@signatureassociates.com

PAUL HOGE (248) 948 0103 paulhoge@signatureassociates.com **DAVE MILLER** (248) 948 4183 dmiller@signatureassociates.com

#### **PROPERTY OVERVIEW**

- 4,000-221,556 square feet available
- Spectacular office/research facility, perfect for corporate headquarters
- Located on 34.74 acres
- Outstanding location in the heart of Auburn Hills, moments from newly redesigned I-75 interchanges
- Built in 1989, renovated in 2018
- Large floorplates, furniture available, auditorium, atrium style café space, generous open main lobby, security, and abundant parking
- Can add an additional 70,000 sq. ft. lab/hi-bay space to building
- Can accommodate short-term leases with plug & play space
- Lease Rate: \$17.00 \$19.00/sq. ft. G+E
- Above rate does not include janitorial