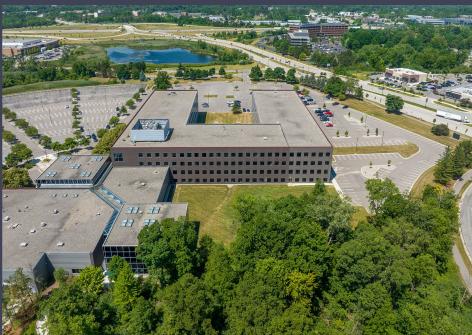

#### **PROPERTY OVERVIEW**

- 4,000-221,556 square feet available
- Spectacular office/research facility, perfect for corporate headquarters
- Located on 34.74 acres
- Outstanding location in the heart of Auburn Hills, moments from newly redesigned I-75 interchanges
- Built in 1989, renovated in 2018
- Large floorplates, furniture available, auditorium, atrium style café space, generous open main lobby, security, and abundant parking
- Can add an additional 70,000 sq. ft. lab/hi-bay space to building
- Can accommodate short-term leases with plug & play space
- Lease Rate: \$17.00 \$19.00/sq. ft. G+E
- Above rate does not include janitorial

# 3000 UNIVERSITY DRIVE // 221,556 SQ. FT.