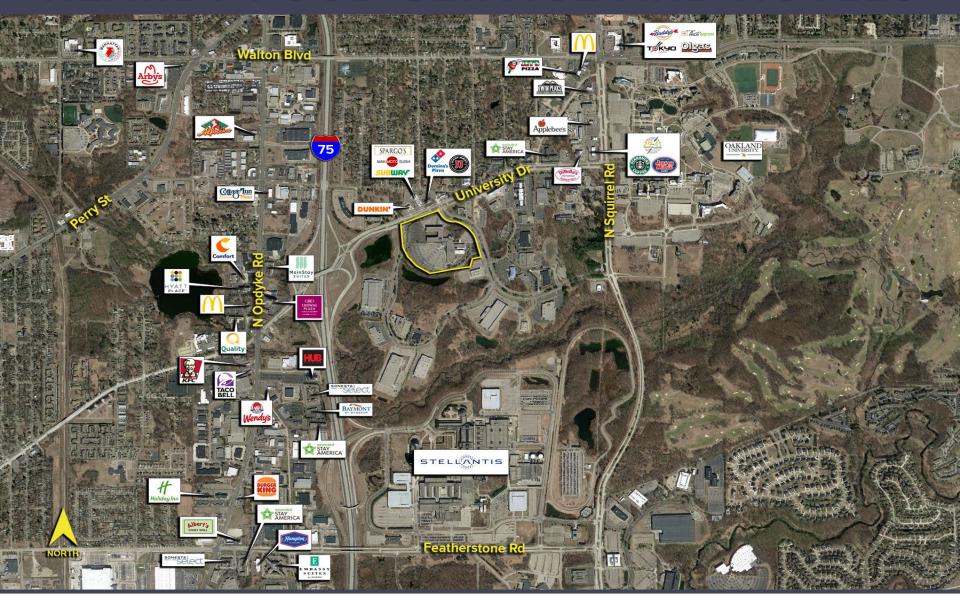

interchanges
- Built in 1989, renovated in 2018
- Large floorplates, furniture available, auditorium, atrium style café space, generous open main lobby, security, and abundant parking
- Can add an additional 70,000 sq. ft. lab/hi-bay space to building
- Can accommodate short-term leases with plug & play space
- Lease Rate: \$17.00 \$19.00/sq. ft. G+E
- Above rate does not include janitorial









# **CONFERENCE AND AUDITORIUM ROOMS**





# OPEN OFFICE SPACE AND BREAK ROOM





#### RENDERINGS OF NEW FITNESS CENTER – COMING SOON





# 3000 UNIVERSITY DRIVE // 221,556 SQ. FT.





#### SITE PLAN





FIRST FLOOR





SECOND FLOOR





THIRD FLOOR





#### **FOURTH FLOOR**









## **OUTSTANDING LOCATION**





### SURROUNDING BUSINESSES





### **NEARBY FOOD SERVICE AND HOTELS**





For more information, contact:

#### **CHRIS SECONTINE**

(248) 799 3174

csecontine@signatureassociates.com

#### **PAUL HOGE**

(248) 948 0103 paulhoge@signatureassociates.com

#### **DAVE MILLER**

(248) 948 4183

dmiller@signatureassociates.com

#### SIGNATURE ASSOCIATES

One Towne Square, Suite 1200 Southfield, Michigan 48076 (248) 948 9000

www.signatureassociates.com