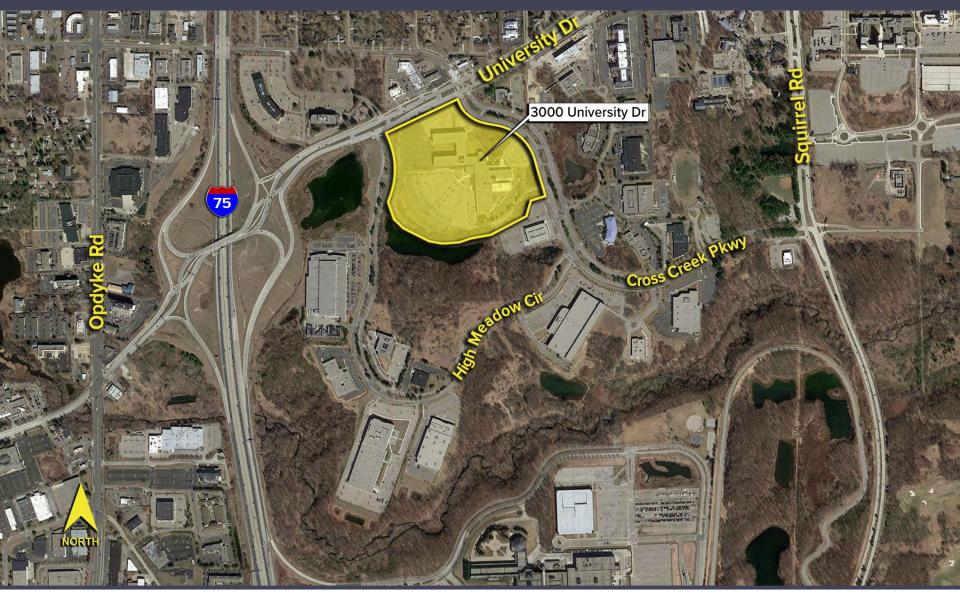

ng location in the heart of Auburn Hills, moments from newly redesigned I-75 interchanges
- Built in 1989, renovated in 2018
- Large floorplates, furniture available, auditorium, atrium style café space, generous open main lobby, security, and abundant parking
- Can add an additional 70,000 sq. ft. lab/hi-bay space to building
- Can accommodate short-term leases with plug & play space
- Lease Rate: \$17.00 \$19.00/sq. ft. G+E
- Above rate does not include janitorial









# **CONFERENCE AND AUDITORIUM ROOMS**





# OPEN OFFICE SPACE AND BREAK ROOM





#### RENDERINGS OF NEW FITNESS CENTER – COMING SOON





# 3000 UNIVERSITY DRIVE // 221,556 SQ. FT.





#### SITE PLAN





FIRST FLOOR





SECOND FLOOR





THIRD FLOOR





#### **FOURTH FLOOR**









## **OUTSTANDING LOCATION**





### SURROUNDING BUSINESSES





### **NEARBY FOOD SERVICE AND HOTELS**





For more information, contact:

#### **CHRIS SECONTINE**

(248) 799 3174

csecontine@signatureassociates.com

#### **PAUL HOGE**

(248) 948 0103 paulhoge@signatureassociates.com

#### **DAVE MILLER**

(248) 948 4183

dmiller@signatureassociates.com

#### SIGNATURE ASSOCIATES

One Towne Square, Suite 1200 Southfield, Michigan 48076 (248) 948 9000

www.signatureassociates.com