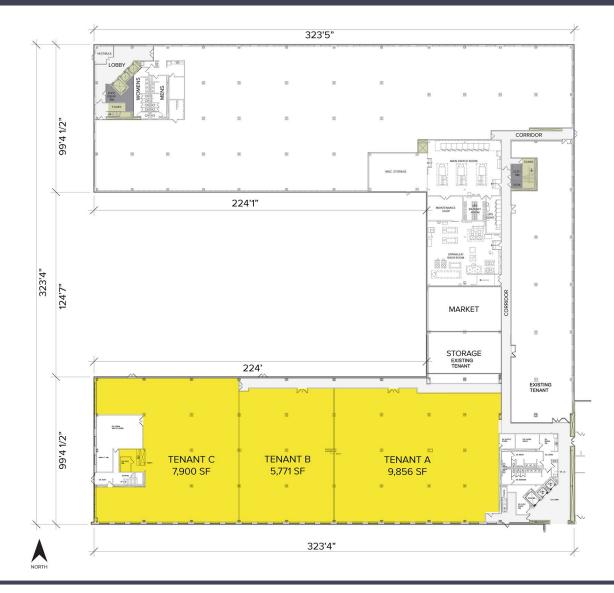

r office/research facility, perfect for corporate headquarters
- Located on 34.74 acres
- Outstanding location in the heart of Auburn Hills, moments from newly redesigned I-75 interchanges
- Built in 1989, renovated in 2018
- Large floorplates, furniture available, auditorium, atrium style café space, generous open main lobby, security, and abundant parking
- Can add an additional 70,000 sq. ft. lab/hi-bay space to building
- Can accommodate short-term leases with plug & play space
- Lease Rate: \$17.00 \$19.00/sq. ft. G+E
- Above rate does not include janitorial









# **CONFERENCE AND AUDITORIUM ROOMS**





# OPEN OFFICE SPACE AND BREAK ROOM





#### RENDERINGS OF NEW FITNESS CENTER – COMING SOON





# 3000 UNIVERSITY DRIVE // 221,556 SQ. FT.





#### SITE PLAN





FIRST FLOOR





SECOND FLOOR





THIRD FLOOR





#### **FOURTH FLOOR**









## **OUTSTANDING LOCATION**





### SURROUNDING BUSINESSES





### **NEARBY FOOD SERVICE AND HOTELS**





For more information, contact:

#### **CHRIS SECONTINE**

(248) 799 3174

csecontine@signatureassociates.com

#### **PAUL HOGE**

(248) 948 0103 paulhoge@signatureassociates.com

#### **DAVE MILLER**

(248) 948 4183

dmiller@signatureassociates.com

#### SIGNATURE ASSOCIATES

One Towne Square, Suite 1200 Southfield, Michigan 48076 (248) 948 9000

www.signatureassociates.com