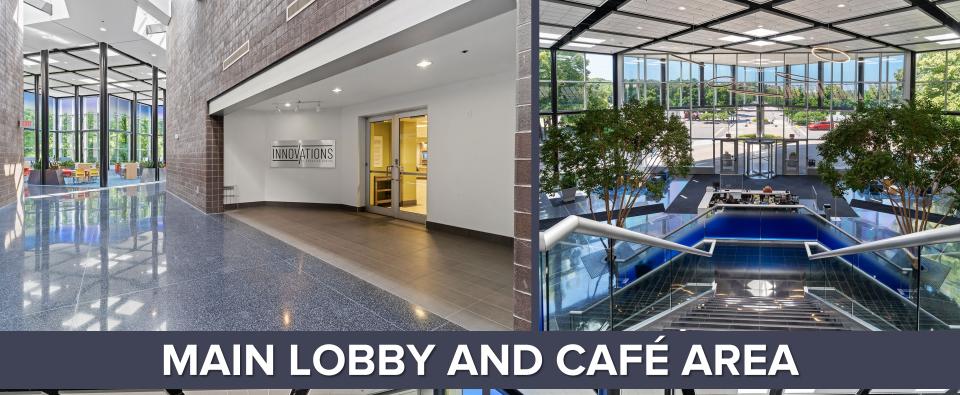

#### **PROPERTY OVERVIEW**

- 4,000-221,556 square feet available
- Spectacular office/research facility, perfect for corporate headquarters
- Located on 34.74 acres
- Outstanding location in the heart of Auburn Hills, moments from newly redesigned I-75 interchanges
- Built in 1989, renovated in 2018
- Large floorplates, furniture available, auditorium, atrium style café space, generous open main lobby, security, and abundant parking
- Can add an additional 70,000 sq. ft. lab/hi-bay space to building
- Can accommodate short-term leases with plug & play space
- Lease Rate: \$17.00 \$19.00/sq. ft. G+E
- Above rate does not include janitorial