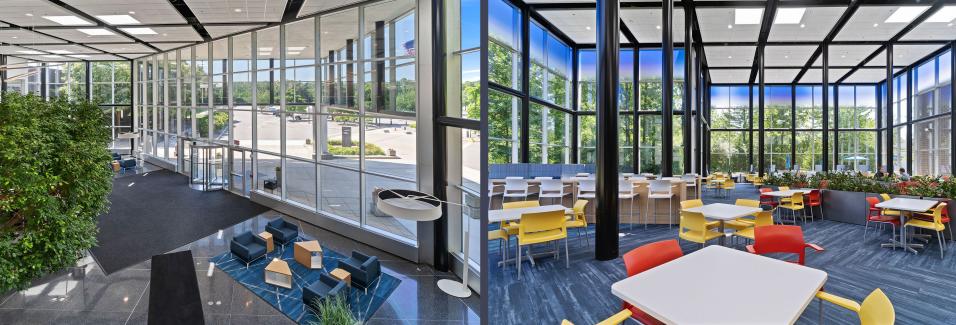

#### **PROPERTY OVERVIEW**

- 4,000-221,556 square feet available
- Spectacular office/research facility, perfect for corporate headquarters
- Located on 34.74 acres
- Outstanding location in the heart of Auburn Hills, moments from newly redesigned I-75 interchanges
- Built in 1989, renovated in 2018
- Large floorplates, furniture available, auditorium, atrium style café space, generous open main lobby, security, and abundant parking
- Can add an additional 70,000 sq. ft. lab/hi-bay space to building
- Can accommodate short-term leases with plug & play space
- Lease Rate: \$17.00 \$19.00/sq. ft. G+E
- Above rate does not include janitorial