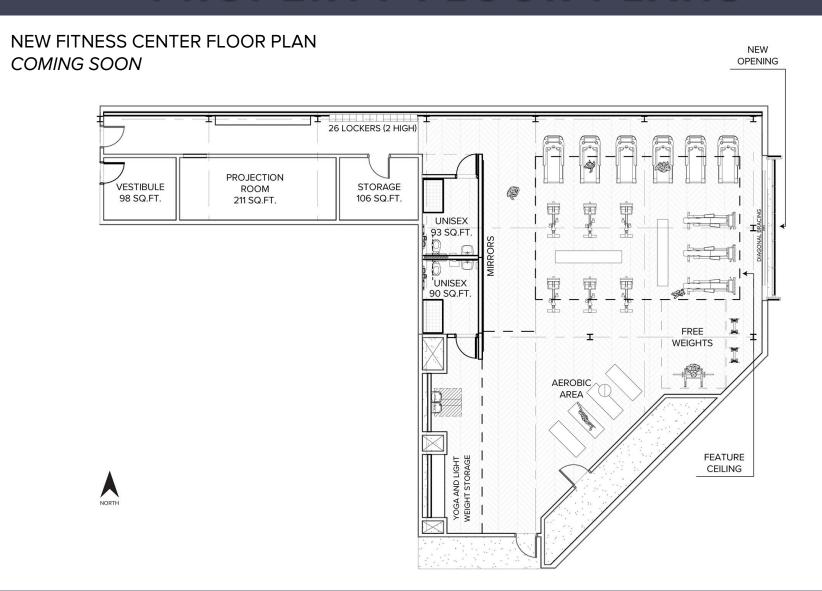

ocated on 34.74 acres
- Outstanding location in the heart of Auburn Hills, moments from newly redesigned I-75 interchanges
- Built in 1989, renovated in 2018
- Large floorplates, furniture available, auditorium, atrium style café space, generous open main lobby, security, and abundant parking
- Can add an additional 70,000 sq. ft. lab/hi-bay space to building
- Can accommodate short-term leases with plug & play space
- Lease Rate: \$17.00 \$19.00/sq. ft. G+E
- Above rate does not include janitorial









# **CONFERENCE AND AUDITORIUM ROOMS**





# OPEN OFFICE SPACE AND BREAK ROOM





#### RENDERINGS OF NEW FITNESS CENTER – COMING SOON





# 3000 UNIVERSITY DRIVE // 221,556 SQ. FT.





#### SITE PLAN





FIRST FLOOR





SECOND FLOOR





THIRD FLOOR





#### **FOURTH FLOOR**









## **OUTSTANDING LOCATION**





### SURROUNDING BUSINESSES





### **NEARBY FOOD SERVICE AND HOTELS**





For more information, contact:

#### **CHRIS SECONTINE**

(248) 799 3174

csecontine@signatureassociates.com

#### **PAUL HOGE**

(248) 948 0103 paulhoge@signatureassociates.com

#### **DAVE MILLER**

(248) 948 4183

dmiller@signatureassociates.com

#### SIGNATURE ASSOCIATES

One Towne Square, Suite 1200 Southfield, Michigan 48076 (248) 948 9000

www.signatureassociates.com