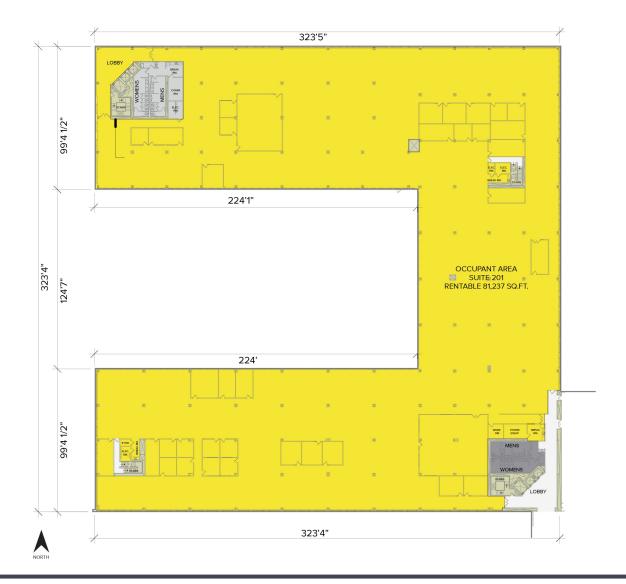

facility, perfect for corporate headquarters
- Located on 34.74 acres
- Outstanding location in the heart of Auburn Hills, moments from newly redesigned I-75 interchanges
- Built in 1989, renovated in 2018
- Large floorplates, furniture available, auditorium, atrium style café space, generous open main lobby, security, and abundant parking
- Can add an additional 70,000 sq. ft. lab/hi-bay space to building
- Can accommodate short-term leases with plug & play space
- Lease Rate: \$17.00 \$19.00/sq. ft. G+E
- Above rate does not include janitorial









# **CONFERENCE AND AUDITORIUM ROOMS**





# OPEN OFFICE SPACE AND BREAK ROOM





#### RENDERINGS OF NEW FITNESS CENTER – COMING SOON





# 3000 UNIVERSITY DRIVE // 221,556 SQ. FT.





#### SITE PLAN





FIRST FLOOR





SECOND FLOOR





THIRD FLOOR





#### **FOURTH FLOOR**









## **OUTSTANDING LOCATION**





### SURROUNDING BUSINESSES





### **NEARBY FOOD SERVICE AND HOTELS**





For more information, contact:

#### **CHRIS SECONTINE**

(248) 799 3174

csecontine@signatureassociates.com

#### **PAUL HOGE**

(248) 948 0103 paulhoge@signatureassociates.com

#### **DAVE MILLER**

(248) 948 4183

dmiller@signatureassociates.com

#### SIGNATURE ASSOCIATES

One Towne Square, Suite 1200 Southfield, Michigan 48076 (248) 948 9000

www.signatureassociates.com