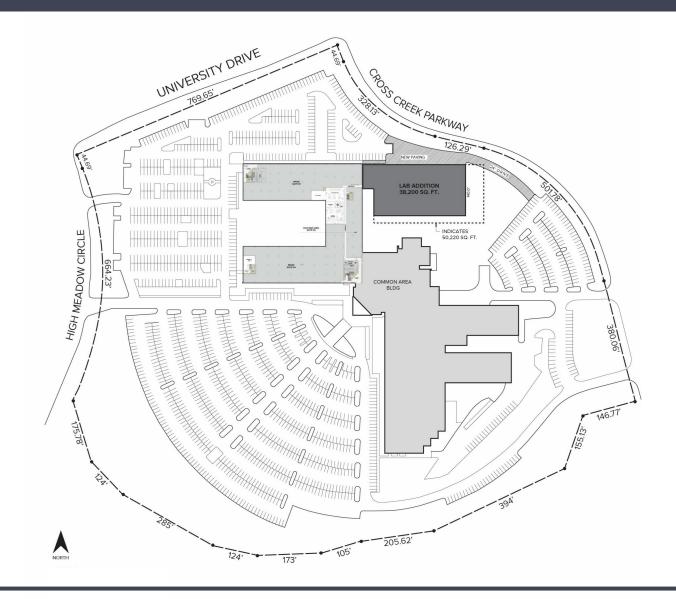

able
- Spectacular office/research facility, perfect for corporate headquarters
- Located on 34.74 acres
- Outstanding location in the heart of Auburn Hills, moments from newly redesigned I-75 interchanges
- Built in 1989, renovated in 2018
- Large floorplates, furniture available, auditorium, atrium style café space, generous open main lobby, security, and abundant parking
- Can add an additional 70,000 sq. ft. lab/hi-bay space to building
- Can accommodate short-term leases with plug & play space
- Lease Rate: \$17.00 \$19.00/sq. ft. G+E
- Above rate does not include janitorial









# **CONFERENCE AND AUDITORIUM ROOMS**





# OPEN OFFICE SPACE AND BREAK ROOM





#### RENDERINGS OF NEW FITNESS CENTER – COMING SOON





# 3000 UNIVERSITY DRIVE // 221,556 SQ. FT.





#### SITE PLAN





FIRST FLOOR





SECOND FLOOR





THIRD FLOOR





#### **FOURTH FLOOR**









## **OUTSTANDING LOCATION**





### SURROUNDING BUSINESSES





### **NEARBY FOOD SERVICE AND HOTELS**





For more information, contact:

#### **CHRIS SECONTINE**

(248) 799 3174

csecontine@signatureassociates.com

#### **PAUL HOGE**

(248) 948 0103 paulhoge@signatureassociates.com

#### **DAVE MILLER**

(248) 948 4183

dmiller@signatureassociates.com

#### SIGNATURE ASSOCIATES

One Towne Square, Suite 1200 Southfield, Michigan 48076 (248) 948 9000

www.signatureassociates.com