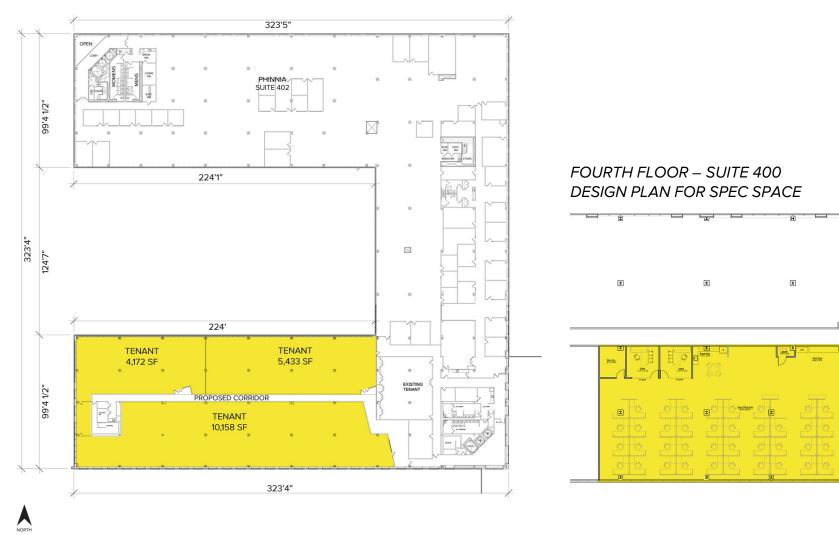

- Located on 34.74 acres
- Outstanding location in the heart of Auburn Hills, moments from newly redesigned I-75 interchanges
- Built in 1989, renovated in 2018
- Large floorplates, furniture available, auditorium, atrium style café space, generous open main lobby, security, and abundant parking
- Can add an additional 70,000 sq. ft. lab/hi-bay space to building
- Can accommodate short-term leases with plug & play space
- Lease Rate: \$17.00 \$19.00/sq. ft. G+E
- Above rate does not include janitorial









# **CONFERENCE AND AUDITORIUM ROOMS**





# OPEN OFFICE SPACE AND BREAK ROOM





#### RENDERINGS OF NEW FITNESS CENTER – COMING SOON





# 3000 UNIVERSITY DRIVE // 221,556 SQ. FT.





#### SITE PLAN





FIRST FLOOR





SECOND FLOOR





THIRD FLOOR





#### **FOURTH FLOOR**









## **OUTSTANDING LOCATION**





### SURROUNDING BUSINESSES





### **NEARBY FOOD SERVICE AND HOTELS**





For more information, contact:

#### **CHRIS SECONTINE**

(248) 799 3174

csecontine@signatureassociates.com

#### **PAUL HOGE**

(248) 948 0103 paulhoge@signatureassociates.com

#### **DAVE MILLER**

(248) 948 4183

dmiller@signatureassociates.com

#### SIGNATURE ASSOCIATES

One Towne Square, Suite 1200 Southfield, Michigan 48076 (248) 948 9000

www.signatureassociates.com