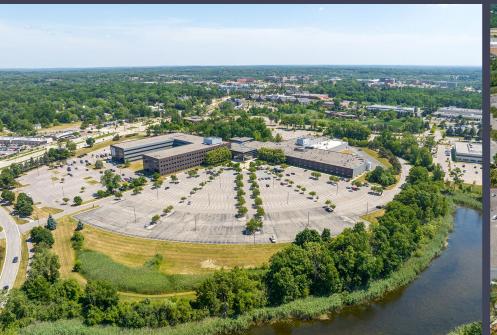

56 square feet available
- Spectacular office/research facility, perfect for corporate headquarters
- Located on 34.74 acres
- Outstanding location in the heart of Auburn Hills, moments from newly redesigned I-75 interchanges
- Built in 1989, renovated in 2018
- Large floorplates, furniture available, auditorium, atrium style café space, generous open main lobby, security, and abundant parking
- Can add an additional 70,000 sq. ft. lab/hi-bay space to building
- Can accommodate short-term leases with plug & play space
- Lease Rate: \$17.00 \$19.00/sq. ft. G+E
- Above rate does not include janitorial









# **CONFERENCE AND AUDITORIUM ROOMS**





# OPEN OFFICE SPACE AND BREAK ROOM





#### RENDERINGS OF NEW FITNESS CENTER – COMING SOON





# 3000 UNIVERSITY DRIVE // 221,556 SQ. FT.





#### SITE PLAN





FIRST FLOOR





SECOND FLOOR





THIRD FLOOR





#### **FOURTH FLOOR**









## **OUTSTANDING LOCATION**





### SURROUNDING BUSINESSES





### **NEARBY FOOD SERVICE AND HOTELS**





For more information, contact:

#### **CHRIS SECONTINE**

(248) 799 3174

csecontine@signatureassociates.com

#### **PAUL HOGE**

(248) 948 0103 paulhoge@signatureassociates.com

#### **DAVE MILLER**

(248) 948 4183

dmiller@signatureassociates.com

#### SIGNATURE ASSOCIATES

One Towne Square, Suite 1200 Southfield, Michigan 48076 (248) 948 9000

www.signatureassociates.com