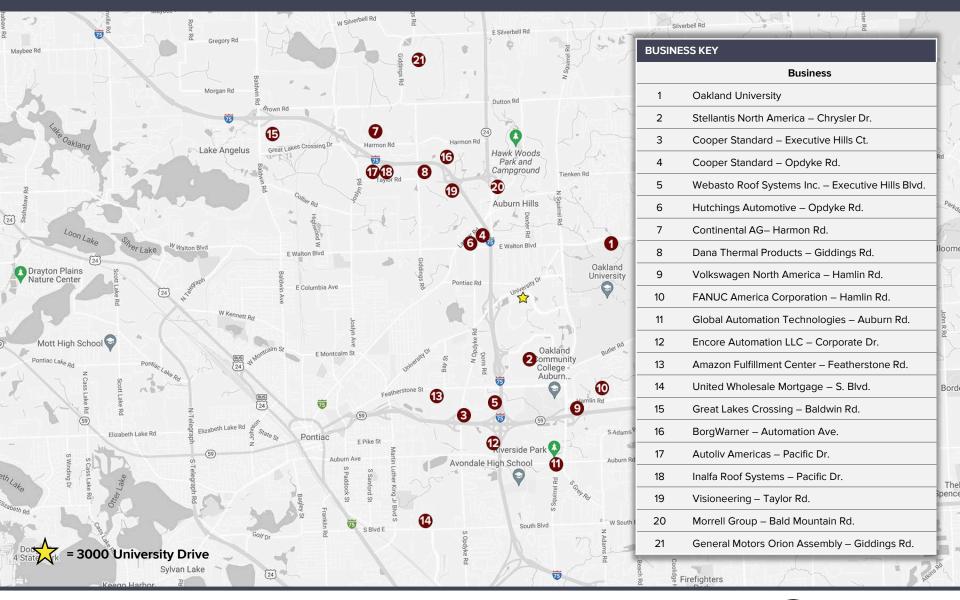

rn Hills, moments from newly redesigned I-75 interchanges
- Built in 1989, renovated in 2018
- Large floorplates, furniture available, auditorium, atrium style café space, generous open main lobby, security, and abundant parking
- Can add an additional 70,000 sq. ft. lab/hi-bay space to building
- Can accommodate short-term leases with plug & play space
- Lease Rate: \$17.00 \$19.00/sq. ft. G+E
- Above rate does not include janitorial









# **CONFERENCE AND AUDITORIUM ROOMS**





# OPEN OFFICE SPACE AND BREAK ROOM





#### RENDERINGS OF NEW FITNESS CENTER – COMING SOON





# 3000 UNIVERSITY DRIVE // 221,556 SQ. FT.





#### SITE PLAN





FIRST FLOOR





SECOND FLOOR





THIRD FLOOR





#### **FOURTH FLOOR**









## **OUTSTANDING LOCATION**





### SURROUNDING BUSINESSES





### **NEARBY FOOD SERVICE AND HOTELS**





For more information, contact:

#### **CHRIS SECONTINE**

(248) 799 3174

csecontine@signatureassociates.com

#### **PAUL HOGE**

(248) 948 0103 paulhoge@signatureassociates.com

#### **DAVE MILLER**

(248) 948 4183

dmiller@signatureassociates.com

#### SIGNATURE ASSOCIATES

One Towne Square, Suite 1200 Southfield, Michigan 48076 (248) 948 9000

www.signatureassociates.com