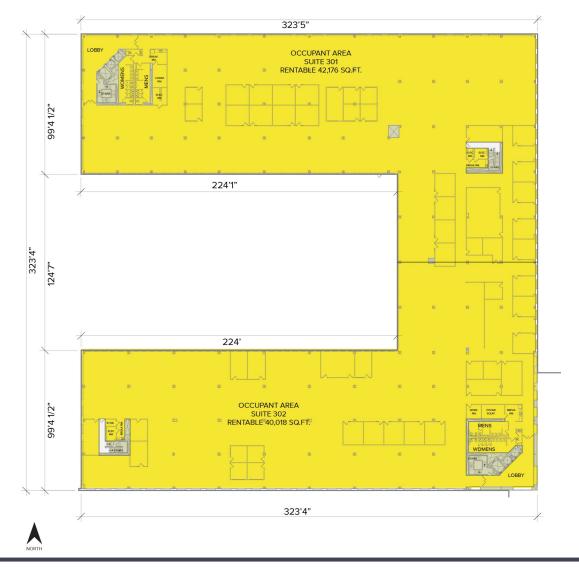

for corporate headquarters
- Located on 34.74 acres
- Outstanding location in the heart of Auburn Hills, moments from newly redesigned I-75 interchanges
- Built in 1989, renovated in 2018
- Large floorplates, furniture available, auditorium, atrium style café space, generous open main lobby, security, and abundant parking
- Can add an additional 70,000 sq. ft. lab/hi-bay space to building
- Can accommodate short-term leases with plug & play space
- Lease Rate: \$17.00 \$19.00/sq. ft. G+E
- Above rate does not include janitorial









# **CONFERENCE AND AUDITORIUM ROOMS**





# OPEN OFFICE SPACE AND BREAK ROOM





#### RENDERINGS OF NEW FITNESS CENTER – COMING SOON





# 3000 UNIVERSITY DRIVE // 221,556 SQ. FT.





#### SITE PLAN





FIRST FLOOR





SECOND FLOOR





THIRD FLOOR





#### **FOURTH FLOOR**









## **OUTSTANDING LOCATION**





### SURROUNDING BUSINESSES





### **NEARBY FOOD SERVICE AND HOTELS**





For more information, contact:

#### **CHRIS SECONTINE**

(248) 799 3174

csecontine@signatureassociates.com

#### **PAUL HOGE**

(248) 948 0103 paulhoge@signatureassociates.com

#### **DAVE MILLER**

(248) 948 4183

dmiller@signatureassociates.com

#### SIGNATURE ASSOCIATES

One Towne Square, Suite 1200 Southfield, Michigan 48076 (248) 948 9000

www.signatureassociates.com