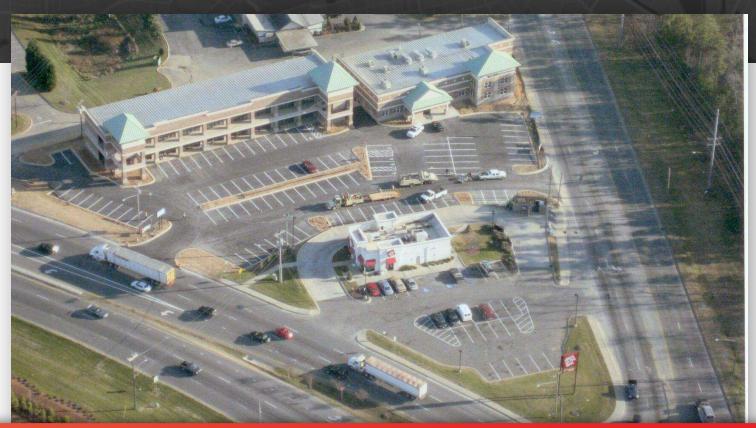

#### HILLTOP CORNERS

#### 1606 EAST ROOSEVELT BOULEVARD, MONROE, NC 28112

Introducing an exceptional leasing opportunity at 1606 East Roosevelt Boulevard, Monroe, NC, 28112. This prime property boasts a spacious and versatile layout, ideal for a wide range of commercial uses. With its prominent location and hightraffic visibility, it offers unparalleled exposure and accessibility. The area boasts a growing population with diverse demographics and convenient access providing a broad customer base. The well-maintained exterior and excellent visibility ensure a seamless experience for both tenants and customers. Don't miss the chance to secure a prominent presence in this dynamic business district. Elevate

#### **PROPERTY OVERVIEW**

**PROPERTY HIGHLIGHTS** 

• Lease terms are negotiable

your operation with this premier leasing opportunity.

• 800 Square foot units suitable for Office, Retail or Medical

| Lease Rate:    | Undisclosed Rate    |
|----------------|---------------------|
| Available SF:  | 800 - 4,000 SF      |
| Lot Size:      | 2.13 Acres          |
| Year Built:    | 2007                |
| Building Size: | 16,000              |
| Zoning:        | GB-General Business |
| Market:        | Monroe              |