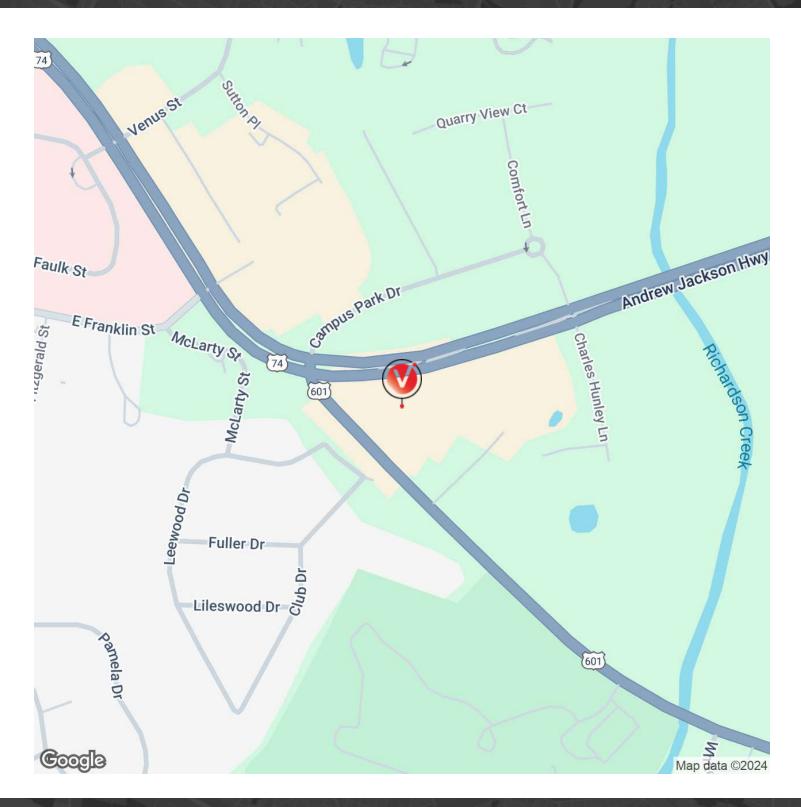

## LOCATION MAP

HILLTOP CORNERS

### 1606 EAST ROOSEVELT BOULEVARD, MONROE, NC 28112