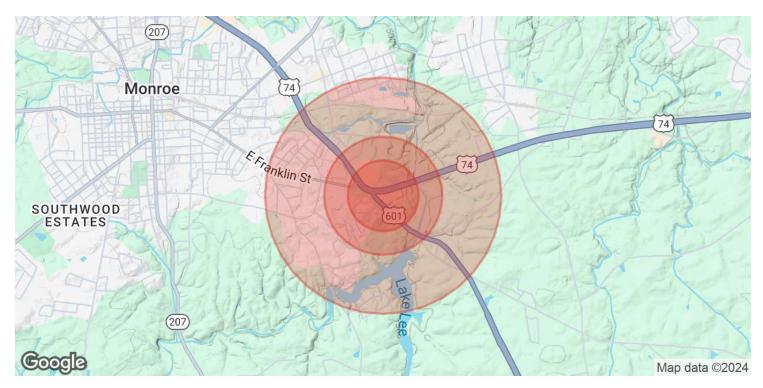

### **DEMOGRAPHICS MAP & REPORT**

### HILLTOP CORNERS

### 1606 EAST ROOSEVELT BOULEVARD, MONROE, NC 28112

| POPULATION           | 0.3 MILES | 0.5 MILES | 1 MILE |
|----------------------|-----------|-----------|--------|
| Total Population     | 83        | 407       | 2,751  |
| Average Age          | 46        | 46        | 43     |
| Average Age (Male)   | 43        | 43        | 40     |
| Average Age (Female) | 49        | 49        | 45     |