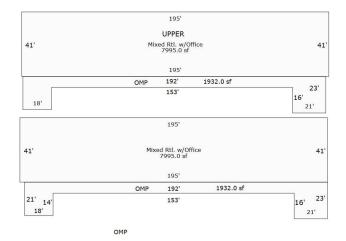

#### **PROPERTY OVERVIEW**

**PROPERTY HIGHLIGHTS** 

• Lease terms are negotiable

your operation with this premier leasing opportunity.

• 800 Square foot units suitable for Office, Retail or Medical

| Lease Rate:    | Undisclosed Rate    |
|----------------|---------------------|
| Available SF:  | 800 - 4,000 SF      |
| Lot Size:      | 2.13 Acres          |
| Year Built:    | 2007                |
| Building Size: | 16,000              |
| Zoning:        | GB-General Business |
| Market:        | Monroe              |