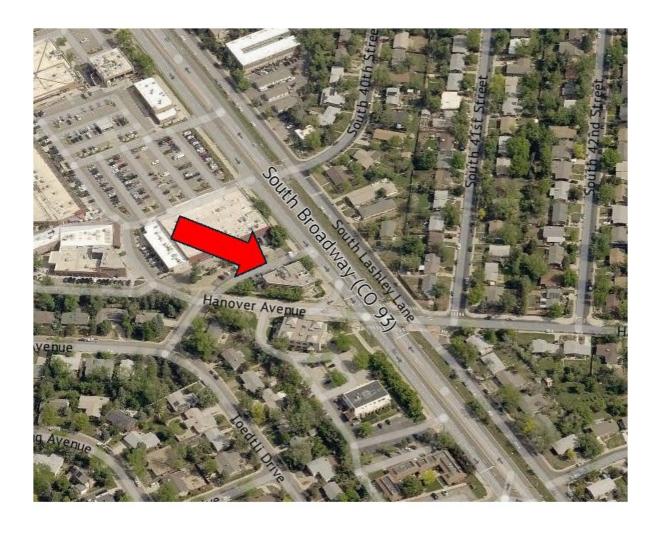

# Aerial

#### Click here to view video!

| Zoning               | Office Building                                                                                                                                                                      |
|----------------------|--------------------------------------------------------------------------------------------------------------------------------------------------------------------------------------|
| Building Square Feet | 9,188                                                                                                                                                                                |
| Lot Square Feet      | 22,065 sq/ft                                                                                                                                                                         |
| Levels               | Two Stories                                                                                                                                                                          |
| Year Built           | 2009                                                                                                                                                                                 |
| Taxes                | \$89,201/2023                                                                                                                                                                        |
| Elevator             | One                                                                                                                                                                                  |
| Levels               | Two Stories                                                                                                                                                                          |
| Water                | City of Boulder                                                                                                                                                                      |
| Electric             | Xcel Energy                                                                                                                                                                          |
| Parking              | 37 spaces                                                                                                                                                                            |
| Main Level           | 4,671 sq/ft                                                                                                                                                                          |
| Second Level         | 4,703 sq/ft                                                                                                                                                                          |
| Interior             | Easily divisible for several tenants . Three reception areas with waiting rooms, conference rooms and closed door office spaces as well as a bull pen areas. Bathrooms with showers. |
| Additional Income    | Roof lease with Verizon and Dish   \$4,526.00/monthly .                                                                                                                              |
| Location             | Current neighbors include Whole Foods, Mountain Sun, King Soopers, Runners Roost, Boxcar Coffee, Snarfs.                                                                             |