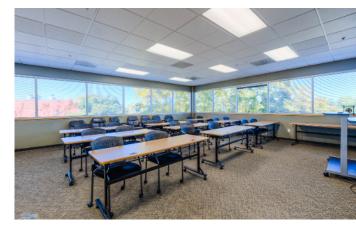

#### Click here to view video!

| Zoning               | Office Building                                                                                                                                                                      |
|----------------------|--------------------------------------------------------------------------------------------------------------------------------------------------------------------------------------|
| Building Square Feet | 9,188                                                                                                                                                                                |
| Lot Square Feet      | 22,065 sq/ft                                                                                                                                                                         |
| Levels               | Two Stories                                                                                                                                                                          |
| Year Built           | 2009                                                                                                                                                                                 |
| Taxes                | \$89,201/2023                                                                                                                                                                        |
| Elevator             | One                                                                                                                                                                                  |
| Levels               | Two Stories                                                                                                                                                                          |
| Water                | City of Boulder                                                                                                                                                                      |
| Electric             | Xcel Energy                                                                                                                                                                          |
| Parking              | 37 spaces                                                                                                                                                                            |
| Main Level           | 4,671 sq/ft                                                                                                                                                                          |
| Second Level         | 4,703 sq/ft                                                                                                                                                                          |
| Interior             | Easily divisible for several tenants . Three reception areas with waiting rooms, conference rooms and closed door office spaces as well as a bull pen areas. Bathrooms with showers. |
| Additional Income    | Roof lease with Verizon and Dish   \$4,526.00/monthly .                                                                                                                              |
| Location             | Current neighbors include Whole Foods, Mountain Sun, King Soopers, Runners Roost, Boxcar Coffee, Snarfs.                                                                             |