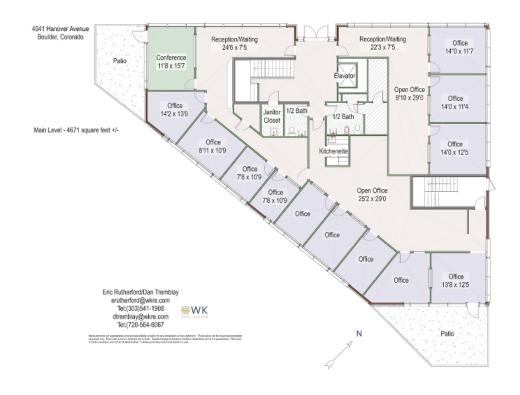

#### Floor Plan

#### Main Level

#### Click here to view video!

| Zoning               | Office Building                                                                                                                                                                      |
|----------------------|--------------------------------------------------------------------------------------------------------------------------------------------------------------------------------------|
| Building Square Feet | 9,188                                                                                                                                                                                |
| Lot Square Feet      | 22,065 sq/ft                                                                                                                                                                         |
| Levels               | Two Stories                                                                                                                                                                          |
| Year Built           | 2009                                                                                                                                                                                 |
| Taxes                | \$89,201/2023                                                                                                                                                                        |
| Elevator             | One                                                                                                                                                                                  |
| Levels               | Two Stories                                                                                                                                                                          |
| Water                | City of Boulder                                                                                                                                                                      |
| Electric             | Xcel Energy                                                                                                                                                                          |
| Parking              | 37 spaces                                                                                                                                                                            |
| Main Level           | 4,671 sq/ft                                                                                                                                                                          |
| Second Level         | 4,703 sq/ft                                                                                                                                                                          |
| Interior             | Easily divisible for several tenants . Three reception areas with waiting rooms, conference rooms and closed door office spaces as well as a bull pen areas. Bathrooms with showers. |
| Additional Income    | Roof lease with Verizon and Dish   \$4,526.00/monthly .                                                                                                                              |
| Location             | Current neighbors include Whole Foods, Mountain Sun, King Soopers, Runners Roost, Boxcar Coffee, Snarfs.                                                                             |