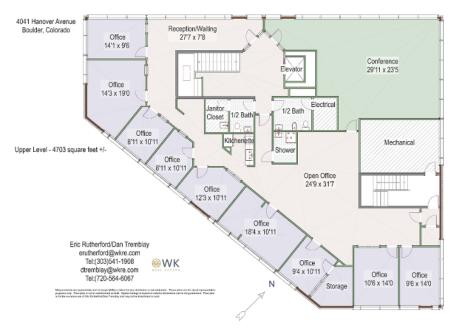

# Upper Level

#### Click here to view video!

| Zoning               | Office Building                                                                                                                                                                      |
|----------------------|--------------------------------------------------------------------------------------------------------------------------------------------------------------------------------------|
| Building Square Feet | 9,188                                                                                                                                                                                |
| Lot Square Feet      | 22,065 sq/ft                                                                                                                                                                         |
| Levels               | Two Stories                                                                                                                                                                          |
| Year Built           | 2009                                                                                                                                                                                 |
| Taxes                | \$89,201/2023                                                                                                                                                                        |
| Elevator             | One                                                                                                                                                                                  |
| Levels               | Two Stories                                                                                                                                                                          |
| Water                | City of Boulder                                                                                                                                                                      |
| Electric             | Xcel Energy                                                                                                                                                                          |
| Parking              | 37 spaces                                                                                                                                                                            |
| Main Level           | 4,671 sq/ft                                                                                                                                                                          |
| Second Level         | 4,703 sq/ft                                                                                                                                                                          |
| Interior             | Easily divisible for several tenants . Three reception areas with waiting rooms, conference rooms and closed door office spaces as well as a bull pen areas. Bathrooms with showers. |
| Additional Income    | Roof lease with Verizon and Dish   \$4,526.00/monthly .                                                                                                                              |
| Location             | Current neighbors include Whole Foods, Mountain Sun, King Soopers, Runners Roost, Boxcar Coffee, Snarfs.                                                                             |