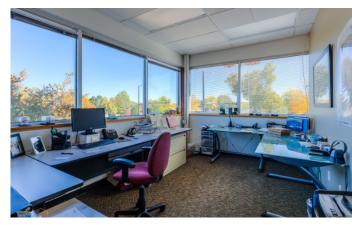

#### Click here to view video!

| Zoning               | Office Building                                                                                                                                                                      |
|----------------------|--------------------------------------------------------------------------------------------------------------------------------------------------------------------------------------|
| Building Square Feet | 9,188                                                                                                                                                                                |
| Lot Square Feet      | 22,065 sq/ft                                                                                                                                                                         |
| Levels               | Two Stories                                                                                                                                                                          |
| Year Built           | 2009                                                                                                                                                                                 |
| Taxes                | \$89,201/2023                                                                                                                                                                        |
| Elevator             | One                                                                                                                                                                                  |
| Levels               | Two Stories                                                                                                                                                                          |
| Water                | City of Boulder                                                                                                                                                                      |
| Electric             | Xcel Energy                                                                                                                                                                          |
| Parking              | 37 spaces                                                                                                                                                                            |
| Main Level           | 4,671 sq/ft                                                                                                                                                                          |
| Second Level         | 4,703 sq/ft                                                                                                                                                                          |
| Interior             | Easily divisible for several tenants . Three reception areas with waiting rooms, conference rooms and closed door office spaces as well as a bull pen areas. Bathrooms with showers. |
| Additional Income    | Roof lease with Verizon and Dish   \$4,526.00/monthly .                                                                                                                              |
| Location             | Current neighbors include Whole Foods, Mountain Sun, King Soopers, Runners Roost, Boxcar Coffee, Snarfs.                                                                             |