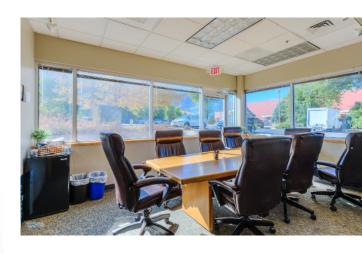

#### Click here to view video!

| Zoning               | Office Building                                                                                                                                                                      |
|----------------------|--------------------------------------------------------------------------------------------------------------------------------------------------------------------------------------|
| Building Square Feet | 9,188                                                                                                                                                                                |
| Lot Square Feet      | 22,065 sq/ft                                                                                                                                                                         |
| Levels               | Two Stories                                                                                                                                                                          |
| Year Built           | 2009                                                                                                                                                                                 |
| Taxes                | \$89,201/2023                                                                                                                                                                        |
| Elevator             | One                                                                                                                                                                                  |
| Levels               | Two Stories                                                                                                                                                                          |
| Water                | City of Boulder                                                                                                                                                                      |
| Electric             | Xcel Energy                                                                                                                                                                          |
| Parking              | 37 spaces                                                                                                                                                                            |
| Main Level           | 4,671 sq/ft                                                                                                                                                                          |
| Second Level         | 4,703 sq/ft                                                                                                                                                                          |
| Interior             | Easily divisible for several tenants . Three reception areas with waiting rooms, conference rooms and closed door office spaces as well as a bull pen areas. Bathrooms with showers. |
| Additional Income    | Roof lease with Verizon and Dish   \$4,526.00/monthly .                                                                                                                              |
| Location             | Current neighbors include Whole Foods, Mountain Sun, King Soopers, Runners Roost, Boxcar Coffee, Snarfs.                                                                             |