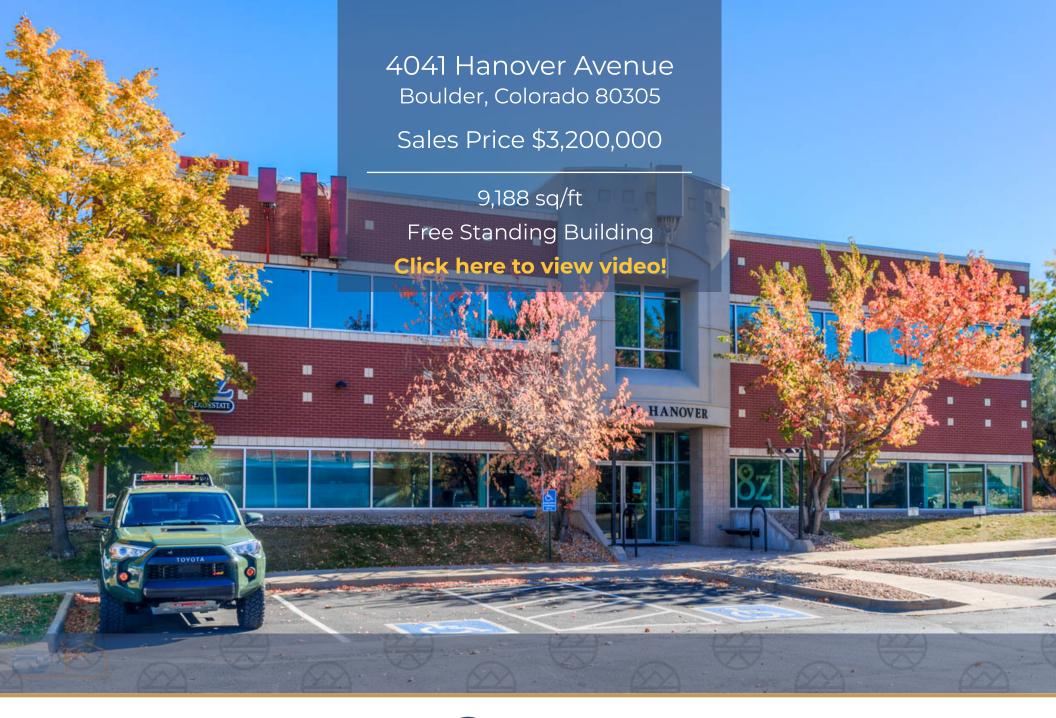

# Details

### **Free Standing Two Story Office Building**

#### Click here to view video!

| Zoning               | Office Building                                                                                                                                                                      |
|----------------------|--------------------------------------------------------------------------------------------------------------------------------------------------------------------------------------|
| Building Square Feet | 9,188                                                                                                                                                                                |
| Lot Square Feet      | 22,065 sq/ft                                                                                                                                                                         |
| Levels               | Two Stories                                                                                                                                                                          |
| Year Built           | 2009                                                                                                                                                                                 |
| Taxes                | \$89,201/2023                                                                                                                                                                        |
| Elevator             | One                                                                                                                                                                                  |
| Levels               | Two Stories                                                                                                                                                                          |
| Water                | City of Boulder                                                                                                                                                                      |
| Electric             | Xcel Energy                                                                                                                                                                          |
| Parking              | 37 spaces                                                                                                                                                                            |
| Main Level           | 4,671 sq/ft                                                                                                                                                                          |
| Second Level         | 4,703 sq/ft                                                                                                                                                                          |
| Interior             | Easily divisible for several tenants . Three reception areas with waiting rooms, conference rooms and closed door office spaces as well as a bull pen areas. Bathrooms with showers. |
| Additional Income    | Roof lease with Verizon and Dish   \$4,526.00/monthly .                                                                                                                              |
| Location             | Current neighbors include Whole Foods, Mountain Sun, King Soopers, Runners Roost, Boxcar Coffee, Snarfs.                                                                             |