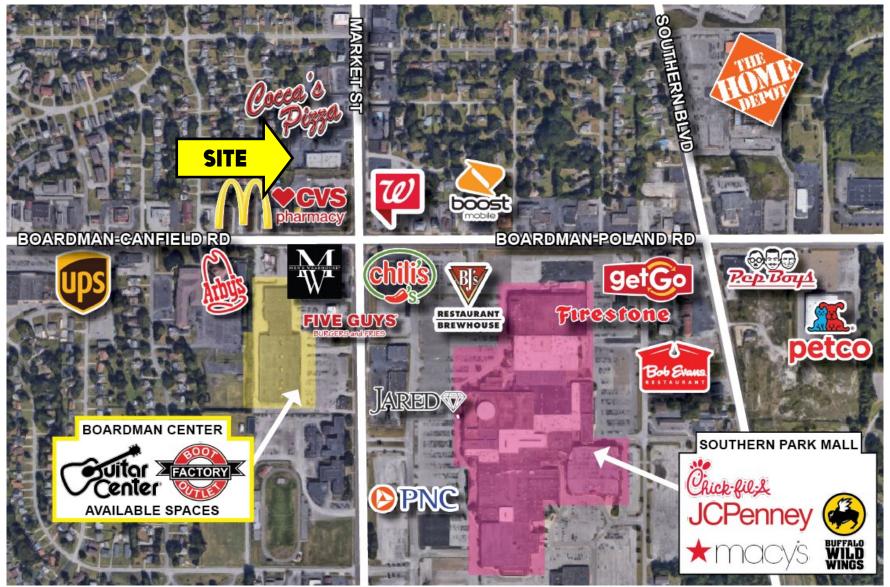

# **AERIAL MAP**

Office: 330.757.4889 | Fax: 330.294.5622 | 3830 Starr Centre Dr, Suite 2, Canfield, OH 44406