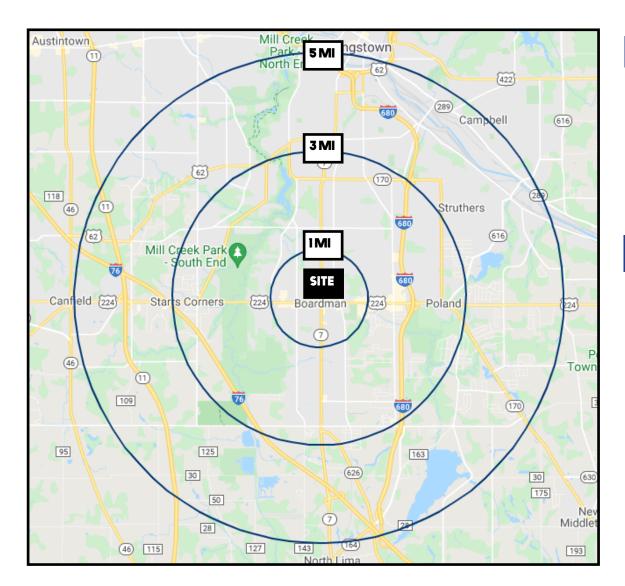

# **SITE INFORMATION**

| DEMOGRAPHICS      | 1MI      | 3 MI     | 5 MI     |
|-------------------|----------|----------|----------|
| POPULATION        | 7,316    | 54,010   | 115,080  |
| HOUSEHOLDS        | 3,227    | 23,334   | 48,613   |
| MEDIAN AGE        | 43       | 44       | 44       |
| AVERAGE HH INCOME | \$70,733 | \$72,330 | \$68,035 |