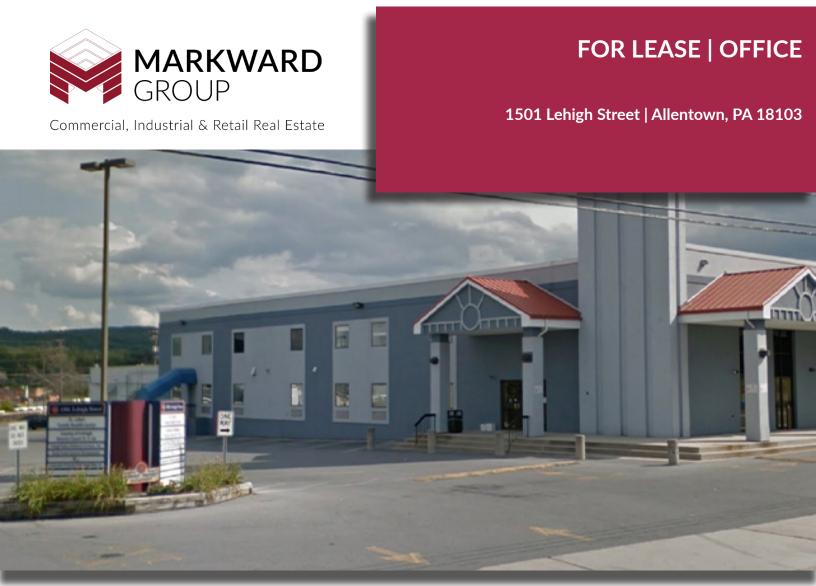

# 1,470 SF available in professional office building

### **Key Features**

- Second floor office space
- Elevator access
- Suite has a wall of windows
- Standard 8 foot clear ceiling height
- Public water and sewer
- Attached parking lot

## **Neighboring Business**

· In same building as St. Lukes office

#### For more information, please contact

Ann Kline 610.295.6602 akline@MarkwardGroup.com

**Del Markward, SIOR** 610.295.6603 dmarkward@MarkwardGroup.com

## Location

Lehigh County: Intersection of Lehigh Street and 15th Street. 2 miles from I-78 Lehigh Street exit.

#### **Lease Rate**

\$12.00 PSF Net CAM \$4.72

## **Markward Group**

5925 Tilghman Street, Suite 900 Allentown, PA 18104 p: 610.295.6600 f: 610.295.6601 MarkwardGroup.com



The foregoing information was furnished t