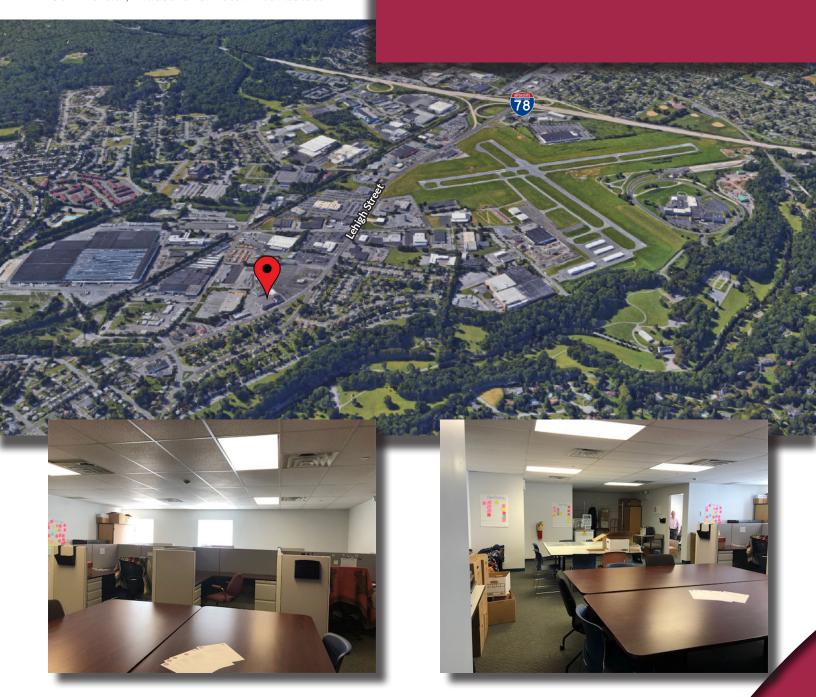

## Location

Lehigh County: Intersection of Lehigh Street and 15th Street. 2 miles from I-78 Lehigh Street exit.