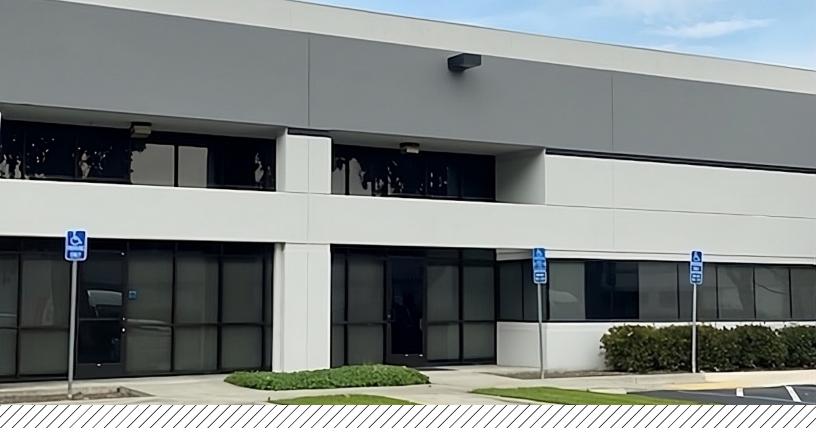

## R&D/MFG Space available for Sublease

## 41350 Christy Street, Suite B Fremont, CA

## **Property Highlights**

- ± 10,042 Square Feet\*
- Mix of office Dry Lab Warehouse
- Drop Ceiling: 14' clear height
- Warehouse: 20' clear height
- 2 Grade Level Doors
- Power: 400 amps @ 277/480V
- ± 3.8/1,000 parking
- LED: 4/31/2027 (Longer Term Direct Deal Possible)
- Contact Brokers for Touring & Rate Info.
- Available Now