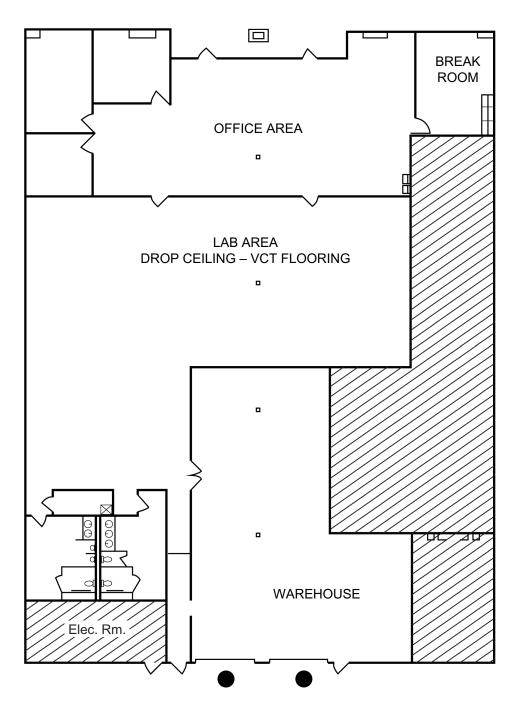

## **Property Highlights**

- ± 10,042 Square Feet\*
- Mix of office Dry Lab Warehouse
- Drop Ceiling: 14' clear height
- Warehouse: 20' clear height
- 2 Grade Level Doors
- Power: 400 amps @ 277/480V
- ± 3.8/1,000 parking
- LED: 4/31/2027 (Longer Term Direct Deal Possible)
- Contact Brokers for Touring & Rate Info.
- Available Now