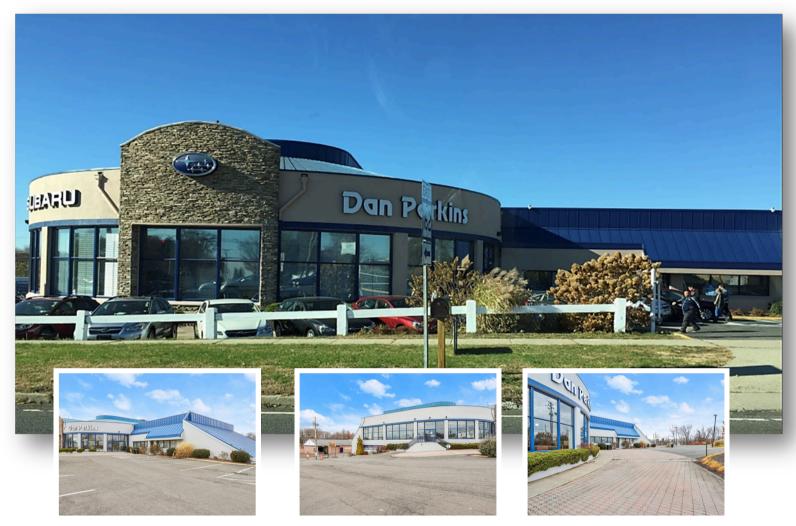

# SALE OR LEASE 1 BOSTON POST ROAD

### 1 BOSTON POST ROAD MILFORD, CT

- ✓ First Floor: 10,874 SF
- **✓** Lower Level: 9,538 SF
- **Built 1990**
- ✓Population: 51,207 within 3

miles

✓ Land Area: 1.94 Acres

#### PROPERTY FEATURES

- Location: Exit 35 off 1-95
- **✓** Utilities: HVAC/Gas: HEAT
- Sprinkler System: Wet System
- Zone: ID-Industrial
- **✓** Parking: 150 Spaces

**SALE PRICE \$3,750,000** 

**Coldwell Banker Commercial NRT** 