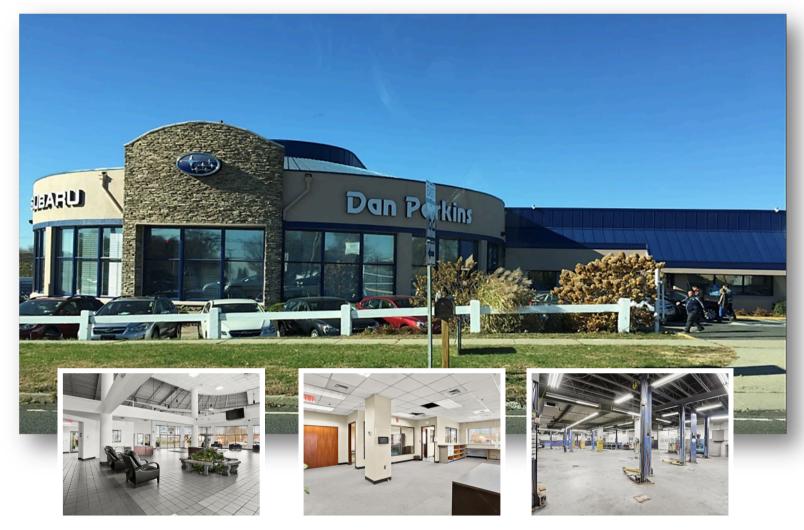

# SALE OR LEASE 1 BOSTON POST ROAD

### 1 BOSTON POST ROAD MILFORD, CT

- Taxes \$47,721
- **✓**Three overhead doors
- Maintenance Garage 14 repair service bays on the lower level

#### **PROPERTY FEATURES**

Zone CDD-3 Uses:
retail, commercial garage, gas
station, vehicle repair and/or
service car wash, offices for
business, restaurants

**SALE PRICE \$3,750,000** 

Chris O'Hara cohara@coldwellbanker.com www.cbcwordwide.com Office: 203-831-4187 Cell: 203-257-0032