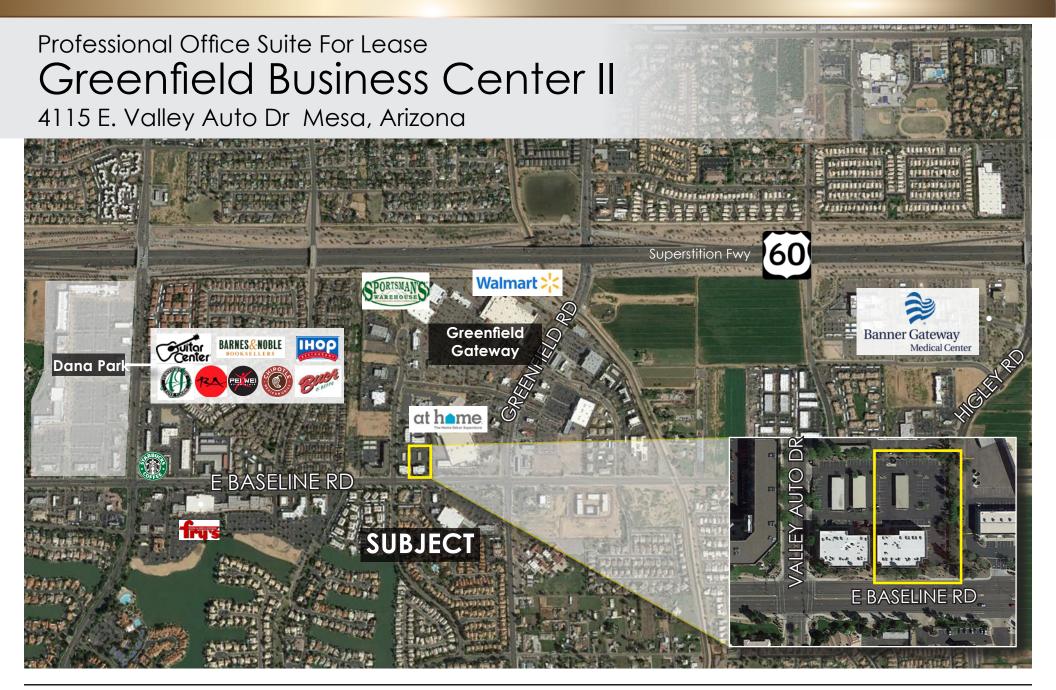

# Greenfield Business Center II

4115 E. Valley Auto Dr Mesa, Arizona

### **Features**

- Office Suite Available
- Fiber Optics Internet and Phone
- Baseline Road Visibility and Located Just West of Greenfield Rd
- LI Zoning, City of Mesa
- Less Than 1/2 Mile to US-60
- Close Proximity to Banner Gateway Hospital