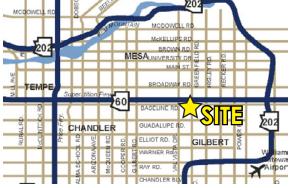

### **Features**

- Office Suite Available
- Fiber Optics Internet and Phone
- Baseline Road Visibility and Located Just West of Greenfield Rd
- LI Zoning, City of Mesa
- Less Than 1/2 Mile to US-60
- Close Proximity to Banner Gateway Hospital