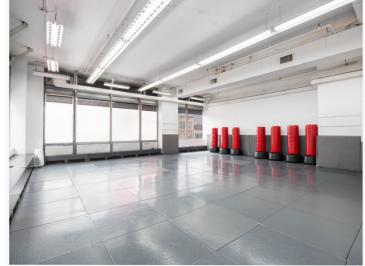

### LAYOUT

- RECEPTION AREA
- RESTROOM
- LOCKER ROOM
- TWO (2) PRIVATE SHOWERS
- LARGE OPEN AREA CURRENTLY CONFIGURED AS A GYM/STUDIO