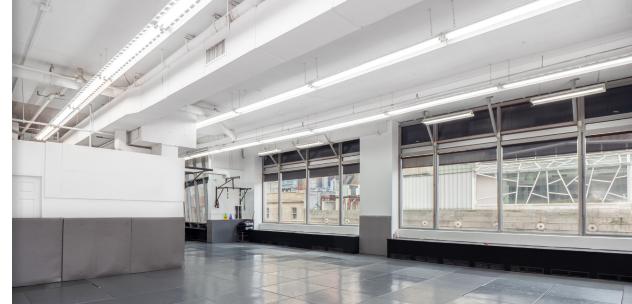

### LAYOUT

- RECEPTION AREA
- RESTROOM
- LOCKER ROOM
- TWO (2) PRIVATE SHOWERS
- LARGE OPEN AREA CURRENTLY CONFIGURED AS A GYM/STUDIO

#### ADDITIONAL FEATURES

- CORNER SUITE
- LARGE WINDOWS FACING SOUTH AND WEST
- FONTAGE ON 8TH AVENUE
- CENTRAL AIR CONDITIONING

ROOM 67'0" x 31'3

HEALTHCARE-PROPERTIES.COM