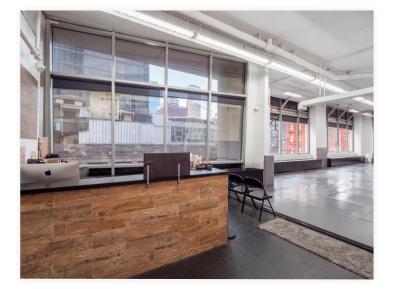

### LAYOUT

- RECEPTION AREA
- RESTROOM
- LOCKER ROOM
- TWO (2) PRIVATE SHOWERS
- LARGE OPEN AREA CURRENTLY CONFIGURED AS A GYM/STUDIO