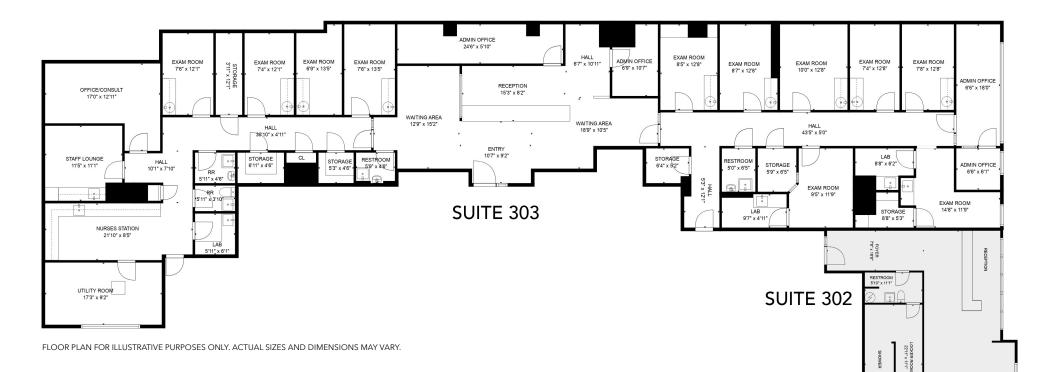

### SUITE 302 MAY BE COMBINED WITH ADJACENT SUITE 303

### **780 8TH AVENUE, SUITE 302** BETWEEN WEST 47TH STREET AND WEST 48TH STREET

### LAYOUT

- RECEPTION AREA
- RESTROOM
- LOCKER ROOM
- TWO (2) PRIVATE SHOWERS
- LARGE OPEN AREA CURRENTLY CONFIGURED AS A GYM/STUDIO

#### ADDITIONAL FEATURES

- CORNER SUITE
- LARGE WINDOWS FACING SOUTH AND WEST
- FONTAGE ON 8TH AVENUE
- CENTRAL AIR CONDITIONING

ROOM 67'0" x 31'3

HEALTHCARE-PROPERTIES.COM