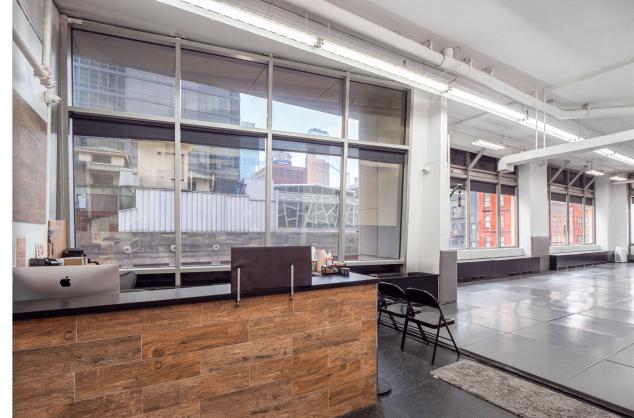

### LAYOUT

- RECEPTION AREA
- RESTROOM
- LOCKER ROOM
- TWO (2) PRIVATE SHOWERS
- LARGE OPEN AREA CURRENTLY CONFIGURED AS A GYM/STUDIO