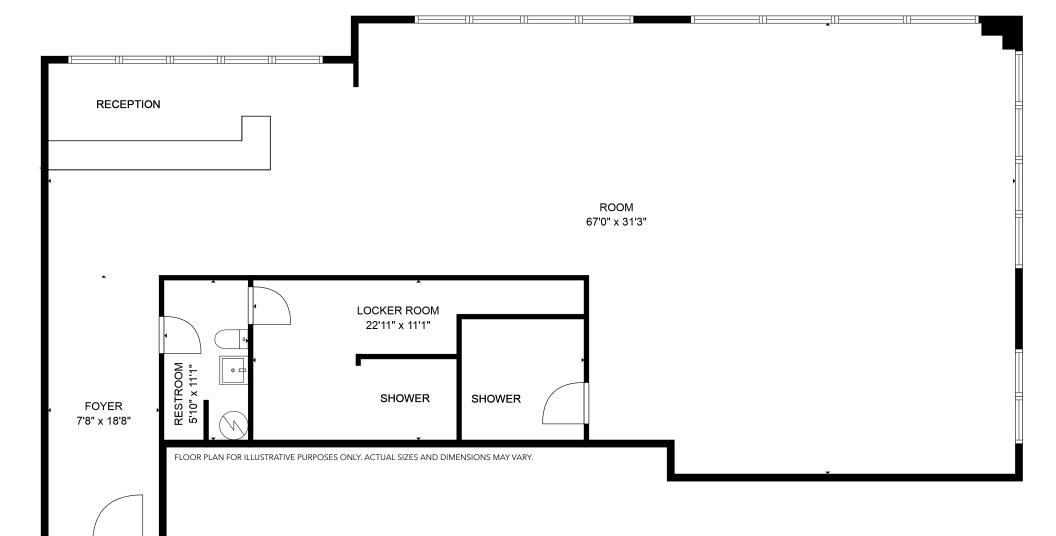

### LAYOUT

- RECEPTION AREA
- RESTROOM
- LOCKER ROOM
- TWO (2) PRIVATE SHOWERS
- LARGE OPEN AREA CURRENTLY CONFIGURED AS A GYM/STUDIO

#### ADDITIONAL FEATURES

- CORNER SUITE
- LARGE WINDOWS FACING SOUTH AND WEST
- FONTAGE ON 8TH AVENUE
- CENTRAL AIR CONDITIONING

ROOM 67'0" x 31'3

HEALTHCARE-PROPERTIES.COM