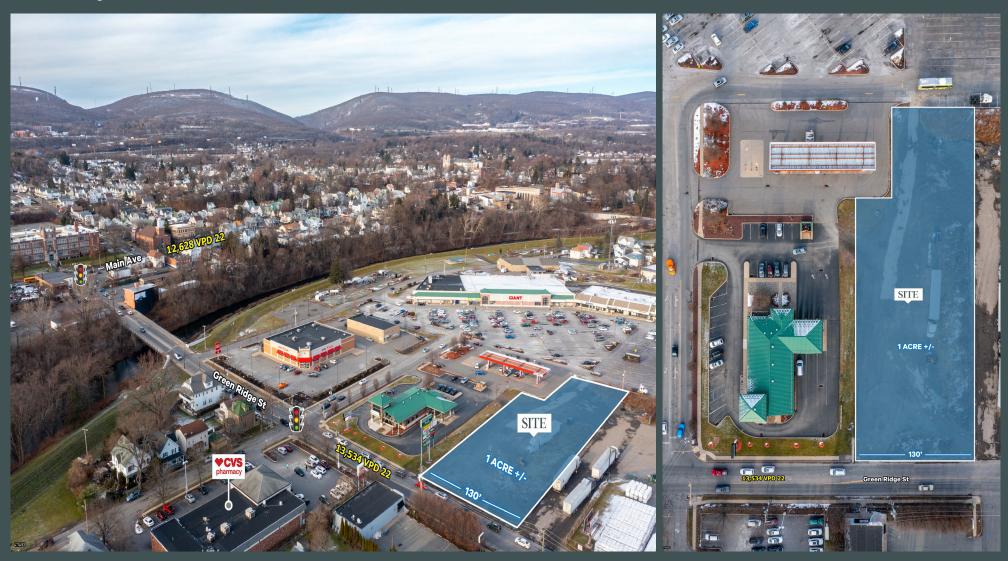

# Pad Ground Lease at entrance of Giant anchored center

## Pad in front of Giant Food Market

- +1 Acre +/- pad site
- + 130' of frontage along Green Ridge Street
- + Public water and sewer
- + Join Giant, Dollar Tree, Planet Fitness & Family Dollar
- + Located minutes from Route 11 and I-81/I-84