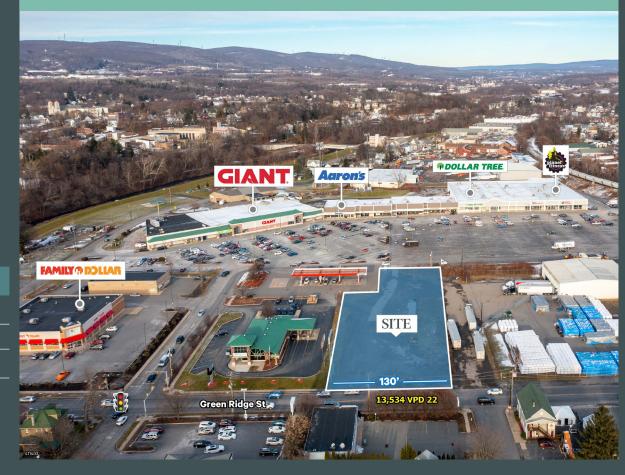

# Pad Ground Lease at entrance of Giant anchored center

## Pad in front of Giant Food Market

- +1 Acre +/- pad site
- + 130' of frontage along Green Ridge Street
- + Public water and sewer
- + Join Giant, Dollar Tree, Planet Fitness & Family Dollar
- + Located minutes from Route 11 and I-81/I-84