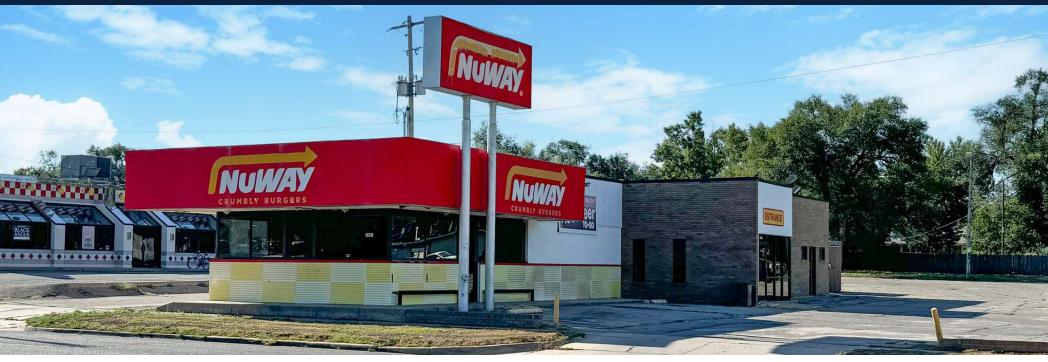

### RESTAURANT AVAILABLE FOR SALE OR LEASE

3441 E. Harry St., Wichita, KS 67218

2,956 SF **BUILDING SIZE:** 

**SALE PRICE: Contact Broker** 

\$15.00/SF (NNN) **LEASE RATE:** 

\$4.50/SF **ESTIMATED NNN:** 

36,336 SF LOT SIZE:

## RESTAURANT AVAILABLE FOR SALE OR LEASE

3441 E. Harry St., Wichita, KS 67218

Offered exclusively by: Alex Ibarra, CCIM

316-292-3903 | aibarra@weigand.com

**Jessica Mourning** 316-292-3939 | jmourning@weigand.com