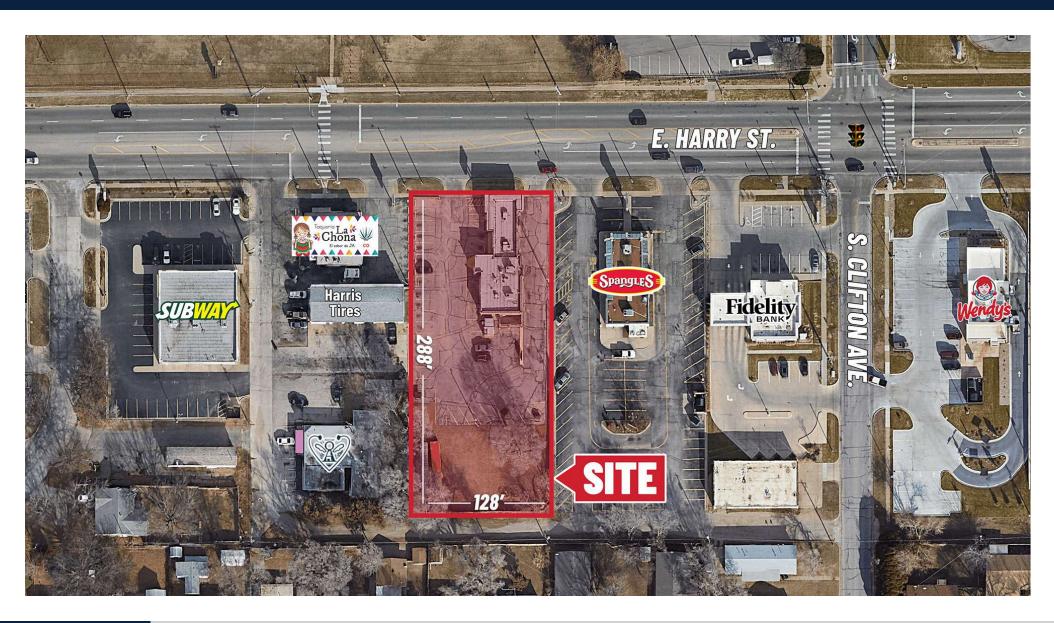

#### PROPERTY HIGHLIGHTS

- Located near Harry & Hillside.
- 128 ft of frontage along Harry
- Nearby businesses include:

|          | DEMOGRAPHICS   | 1 MILE   | 3 MILES  | 5 MILES  |
|----------|----------------|----------|----------|----------|
| M        | POPULATION     | 13,444   | 89,821   | 210,620  |
| <b>③</b> | AVG. HH INCOME | \$54,783 | \$60,485 | \$63,777 |
|          | MEDIAN AGE     | 39       | 37       | 37       |

#### TRAFFIC COUNTS

**HARRY & HILLSIDE** 25,391 VPD

Offered exclusively by: Alex Ibarra, CCIM

316-292-3903 | aibarra@weigand.com

**Jessica Mourning** 

316-292-3939 | jmourning@weigand.com