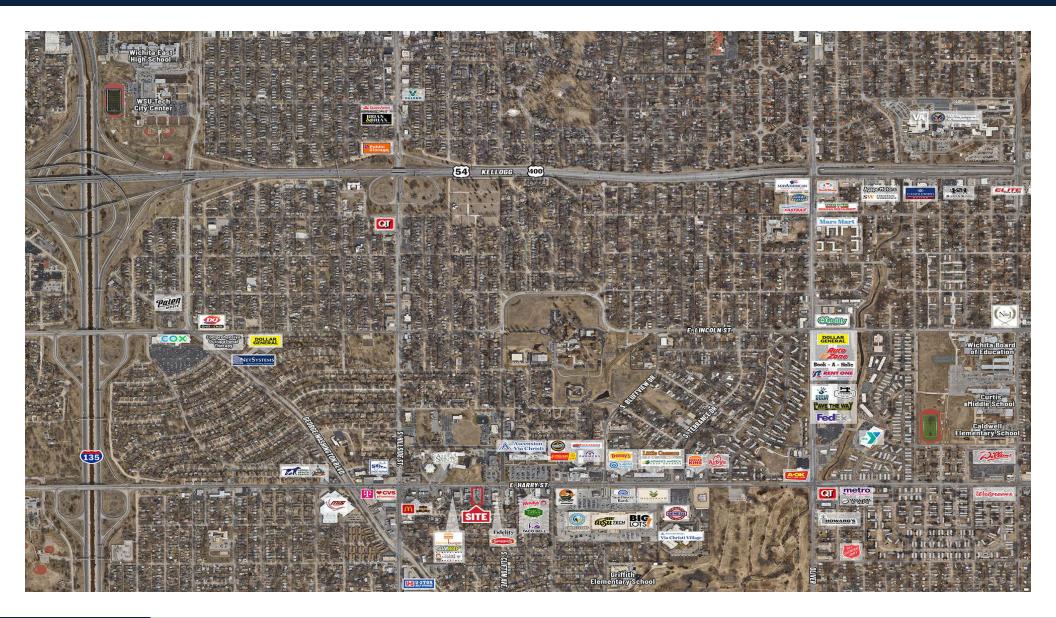

#### PROPERTY HIGHLIGHTS

- Located near Harry & Hillside.
- 128 ft of frontage along Harry
- Nearby businesses include:

|          | DEMOGRAPHICS   | 1 MILE   | 3 MILES  | 5 MILES  |
|----------|----------------|----------|----------|----------|
| M        | POPULATION     | 13,444   | 89,821   | 210,620  |
| <b>③</b> | AVG. HH INCOME | \$54,783 | \$60,485 | \$63,777 |
|          | MEDIAN AGE     | 39       | 37       | 37       |

#### TRAFFIC COUNTS

**HARRY & HILLSIDE** 25,391 VPD

Offered exclusively by: Alex Ibarra, CCIM

316-292-3903 | aibarra@weigand.com

**Jessica Mourning** 

316-292-3939 | jmourning@weigand.com