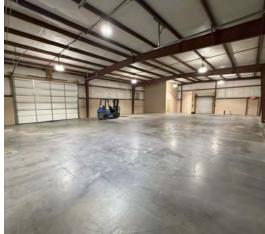

#### **PROPERTY DESCRIPTION**

Quality 5,000 SF Flex Warehouse for lease off I-40 exit 398 Strawberry Plains. Building is nicely finished with three large offices, bathrooms and a galley kitchen as well as additional office within the shop space. 12' Roll up door for drive-in as well as a loading dock. 3 Phase Power, 16' ceiling height and plenty of room to park.

#### **PROPERTY HIGHLIGHTS**

- Efficient 5,000 SF
- Ease of access to I-40
- 1 Drive In Door
- 1 Loading Dock
- 3 Phase Power
- 16' Ceiling Height