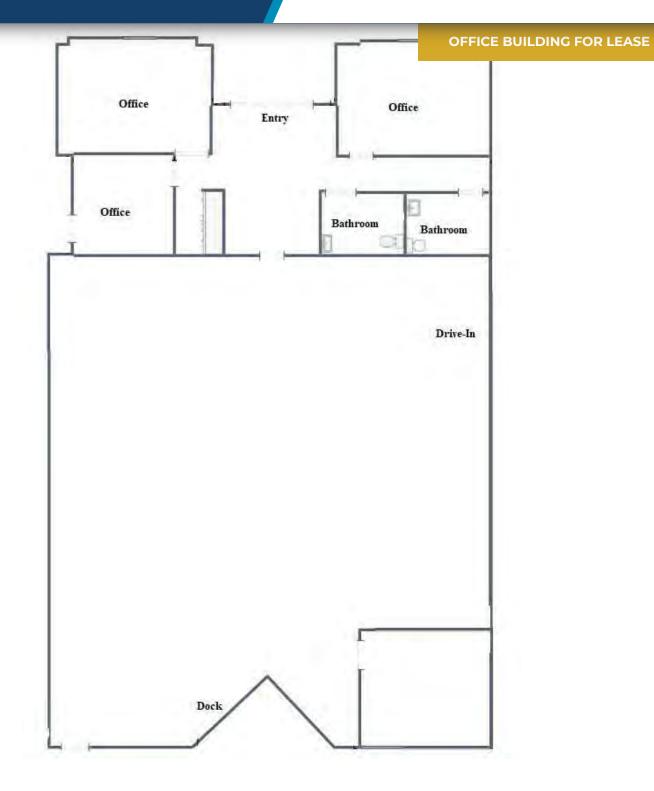

#### **PROPERTY DESCRIPTION**

Quality 5,000 SF Flex Warehouse for lease off I-40 exit 398 Strawberry Plains. Building is nicely finished with three large offices, bathrooms and a galley kitchen as well as additional office within the shop space. 12' Roll up door for drive-in as well as a loading dock. 3 Phase Power, 16' ceiling height and plenty of room to park.

#### **PROPERTY HIGHLIGHTS**

- Efficient 5,000 SF
- Ease of access to I-40
- 1 Drive In Door
- 1 Loading Dock
- 3 Phase Power
- 16' Ceiling Height