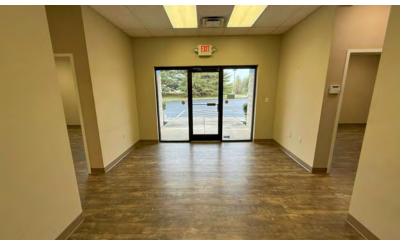

#### **PROPERTY DESCRIPTION**

Quality 5,000 SF Flex Warehouse for lease off I-40 exit 398 Strawberry Plains. Building is nicely finished with three large offices, bathrooms and a galley kitchen as well as additional office within the shop space. 12' Roll up door for drive-in as well as a loading dock. 3 Phase Power, 16' ceiling height and plenty of room to park.