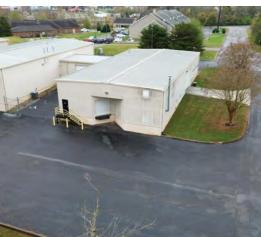

#### **PROPERTY DESCRIPTION**

Quality 5,000 SF Flex Warehouse for lease off I-40 exit 398 Strawberry Plains. Building is nicely finished with three large offices, bathrooms and a galley kitchen as well as additional office within the shop space. 12' Roll up door for drive-in as well as a loading dock. 3 Phase Power, 16' ceiling height and plenty of room to park.

#### **PROPERTY HIGHLIGHTS**

- Efficient 5,000 SF
- Ease of access to I-40
- 1 Drive In Door
- 1 Loading Dock
- 3 Phase Power
- 16' Ceiling Height