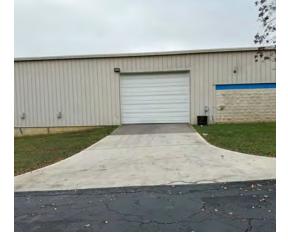

#### **PROPERTY DESCRIPTION**

Quality 5,000 SF Flex Warehouse for lease off I-40 exit 398 Strawberry Plains. Building is nicely finished with three large offices, bathrooms and a galley kitchen as well as additional office within the shop space. 12' Roll up door for drive-in as well as a loading dock. 3 Phase Power, 16' ceiling height and plenty of room to park.

#### **PROPERTY HIGHLIGHTS**

- Efficient 5,000 SF
- Ease of access to I-40
- 1 Drive In Door
- 1 Loading Dock
- 3 Phase Power
- 16' Ceiling Height