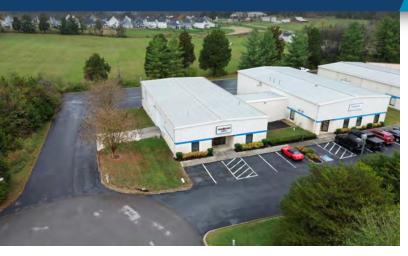

#### **PROPERTY DESCRIPTION**

Quality 5,000 SF Flex Warehouse for lease off I-40 exit 398 Strawberry Plains. Building is nicely finished with three large offices, bathrooms and a galley kitchen as well as additional office within the shop space. 12' Roll up door for drive-in as well as a loading dock. 3 Phase Power, 16' ceiling height and plenty of room to park.

#### **PROPERTY HIGHLIGHTS**

- Efficient 5,000 SF
- Ease of access to I-40
- 1 Drive In Door
- 1 Loading Dock
- 3 Phase Power
- 16' Ceiling Height