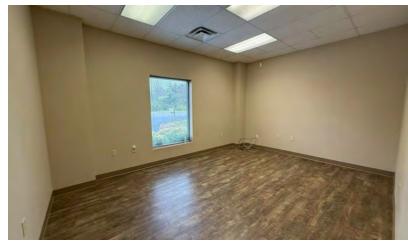

#### **PROPERTY DESCRIPTION**

Quality 5,000 SF Flex Warehouse for lease off I-40 exit 398 Strawberry Plains. Building is nicely finished with three large offices, bathrooms and a galley kitchen as well as additional office within the shop space. 12' Roll up door for drive-in as well as a loading dock. 3 Phase Power, 16' ceiling height and plenty of room to park.