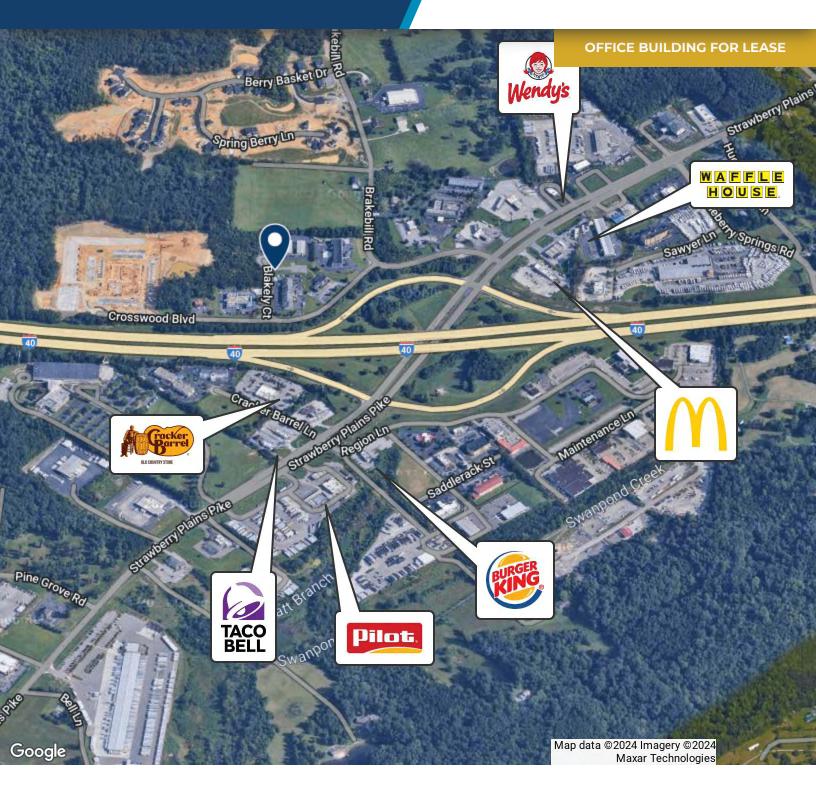

### FLEX BUILDING OFF I-40 AT STRAWBERRY PLAINS

800 Blakely Court Knoxville, TN 37924

#### **PROPERTY DESCRIPTION**

Quality 5,000 SF Flex Warehouse for lease off I-40 exit 398 Strawberry Plains. Building is nicely finished with three large offices, bathrooms and a galley kitchen as well as additional office within the shop space. 12' Roll up door for drive-in as well as a loading dock. 3 Phase Power, 16' ceiling height and plenty of room to park.