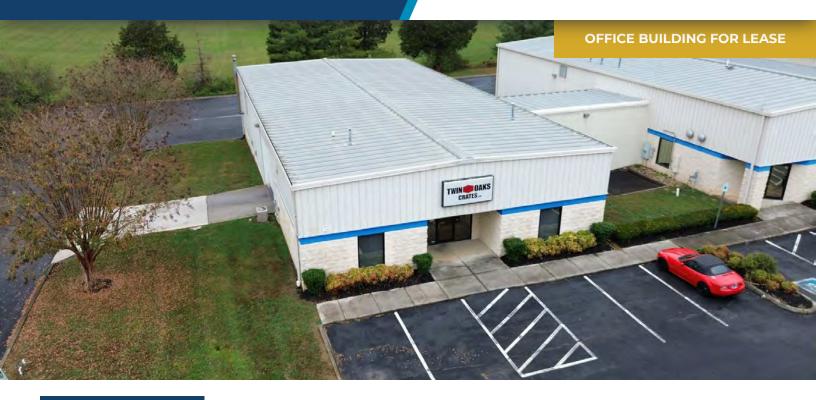

#### **PROPERTY DESCRIPTION**

Quality 5,000 SF Flex Warehouse for lease off I-40 exit 398 Strawberry Plains. Building is nicely finished with three large offices, bathrooms and a galley kitchen as well as additional office within the shop space. 12' Roll up door for drive-in as well as a loading dock. 3 Phase Power, 16' ceiling height and plenty of room to park.

#### **PROPERTY HIGHLIGHTS**

- Efficient 5,000 SF
- Ease of access to I-40
- 1 Drive In Door
- 1 Loading Dock
- 3 Phase Power
- 16' Ceiling Height