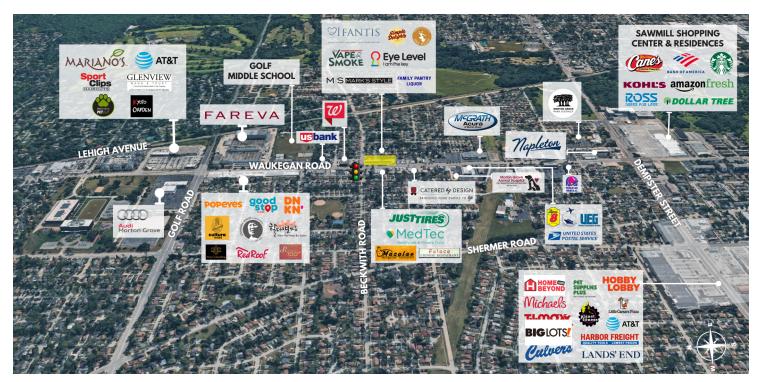

## **BECKWITH CENTER**

9225-9255 WAUKEGAN ROAD, MORTON GROVE, IL 60053 // RETAIL PROPERTY FOR LEASE

## **PROPERTY HIGHLIGHTS**

- · Beckwith Center offers a great mix of National & local retailers with high visibility Pylon signage
- located in a densely populated area with busy traffic counts
- · Strong long term co-tenants and excellent access makes this is desirable neighborhood center
- Signalized intersection
- Former salon available