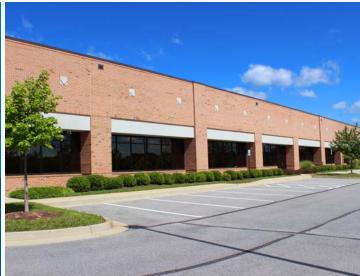

## RED RUN BUSINESS PARK

11201 &11221 DOLFIELD BOULEVARD, OWINGS MILLS, MD 21117

## **Building Information**

- Easy access from I-695 and I-795, close to Metro Centre at Owings Mills & Mill Station
- Brick façade with continuous ribbon glass
- 10' finished ceiling heights
- FiOS and Comcast service available
- Rear dock loading
- Individually controlled HVAC systems
- Sprinklered
- Gas heat
- 120/208 volt, 3-phase, 4-wire service
- Public water and sewer
- · Professionally landscaped
- Baltimore County, ML-IM zoning: flex, office

**Red Run Business Park** 

11201 Dolfield Boulevard 11221 Dolfield Boulevard Industrial

41,242 SF 50,808 SF

"As our company grew, Merritt coordinated a seamless transition from a small warehouse to a sophisticated production facility. This flexibility allowed us to serve our clients better and continue our growth. Thank you, Merritt!"