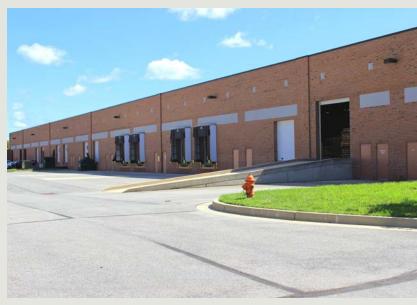

## **Building Information**

- Easy access from I-695 and I-795, close to Metro Centre at Owings Mills & Mill Station
- Brick façade with continuous ribbon glass
- 10' finished ceiling heights
- FiOS and Comcast service available
- Rear dock loading
- Individually controlled HVAC systems
- Sprinklered
- Gas heat
- 120/208 volt, 3-phase, 4-wire service
- Public water and sewer
- · Professionally landscaped
- Baltimore County, ML-IM zoning: flex, office