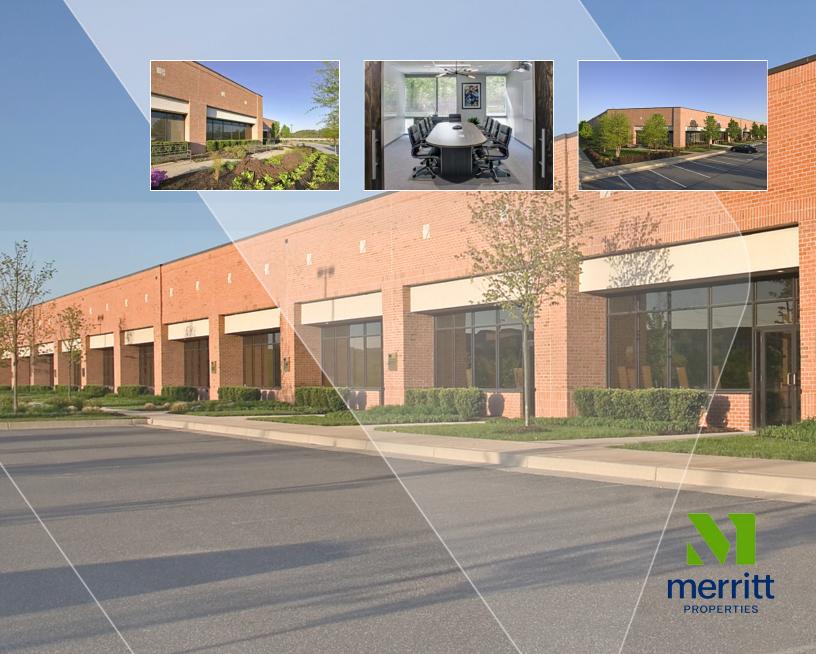

## RED RUN BUSINESS PARK

11201 &11221 DOLFIELD BOULEVARD, OWINGS MILLS, MD 21117

## **Building Information**

- Easy access from I-695 and I-795, close to Metro Centre at Owings Mills & Mill Station
- Brick façade with continuous ribbon glass
- 10' finished ceiling heights
- FiOS and Comcast service available
- Rear dock loading
- Individually controlled HVAC systems
- Sprinklered
- Gas heat
- 120/208 volt, 3-phase, 4-wire service
- Public water and sewer
- · Professionally landscaped
- Baltimore County, ML-IM zoning: flex, office