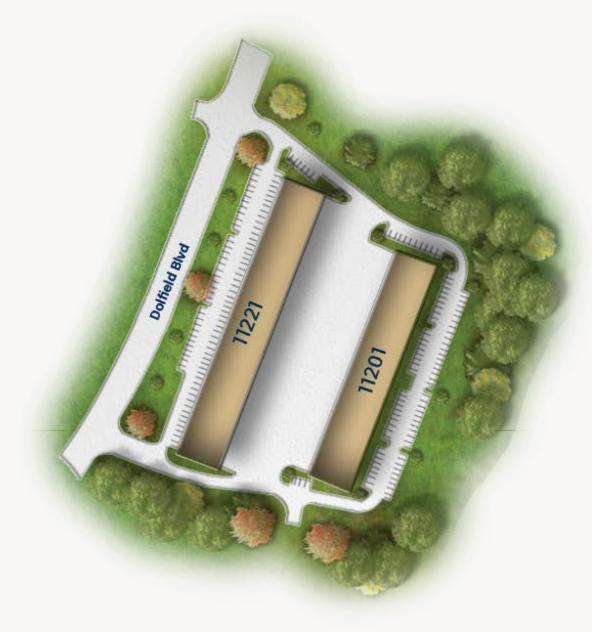

## RED RUN BUSINESS PARK

11201 &11221 DOLFIELD BOULEVARD, OWINGS MILLS, MD 21117

**Red Run Business Park** 

11201 Dolfield Boulevard 11221 Dolfield Boulevard Industrial

41,242 SF 50,808 SF

"As our company grew, Merritt coordinated a seamless transition from a small warehouse to a sophisticated production facility. This flexibility allowed us to serve our clients better and continue our growth. Thank you, Merritt!"