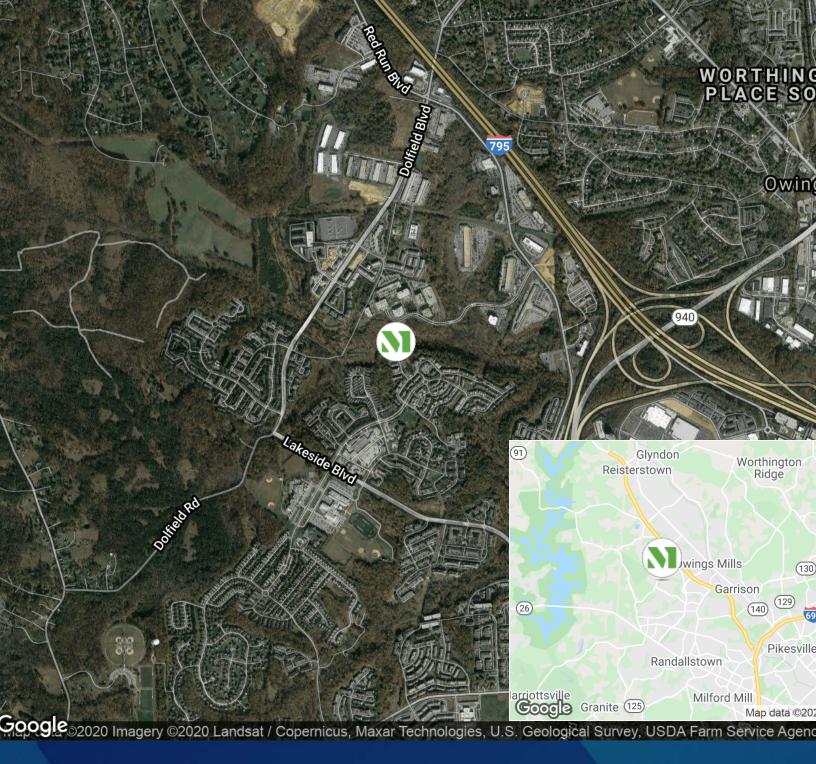

## RED RUN BUSINESS PARK

11201 &11221 DOLFIELD BOULEVARD, OWINGS MILLS, MD 21117

## **Building Information**

- Easy access from I-695 and I-795, close to Metro Centre at Owings Mills & Mill Station
- Brick façade with continuous ribbon glass
- 10' finished ceiling heights
- FiOS and Comcast service available
- Rear dock loading
- Individually controlled HVAC systems
- Sprinklered
- Gas heat
- 120/208 volt, 3-phase, 4-wire service
- Public water and sewer
- · Professionally landscaped
- Baltimore County, ML-IM zoning: flex, office

## **Surrounding Amenities**

- Subway
- Royal Farms
- Wendy's
- Red Run Deli
- Red Lobster
- Olive Garden
- The Greene Turtle

- Asian Kitchen
- Starbucks
- Rite Aid
- Target
- Red Run Fitness
- United States Postal Service
- Giant Supermarket