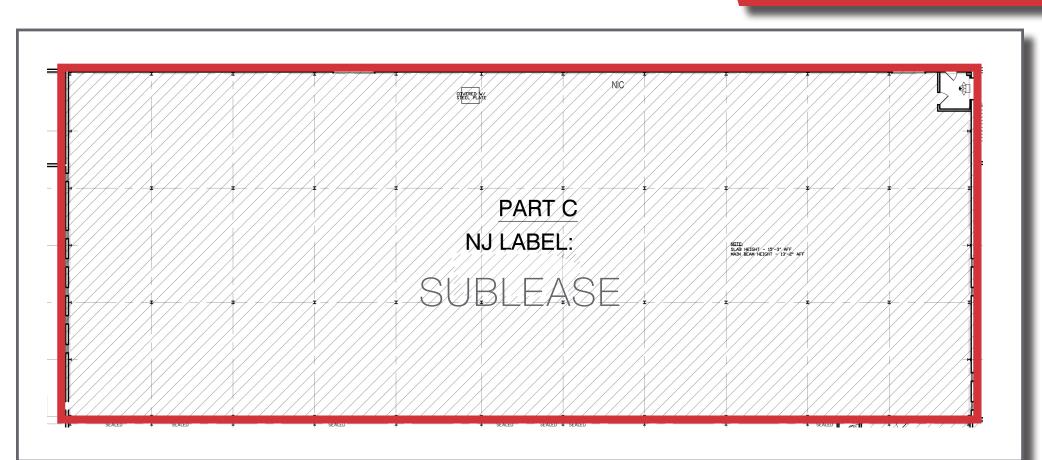

# **20,155 SF** IND/FLEX SUBLEASE

**30 WESLEY ST** 

#### **Property Features**

Sublease Available: Building Size: Ceiling Height: Loading: Sprinkler: Power: Parking: OPEX: Sublease Expiration: HVAC: 20,155 SF 246,000 SF 14' 2 tailgates Wet 1,200 amps / 480 v 4 spaces/1,000 SF \$5.26 PSF January 31, 2025 Full HVAC

# 20,155 SF Floor Plan

Costco / Costco Gas Rolling Cones Ice Cream The Habit Burger Blaze Pizza 16 Handles Panera Bread CityMD Chick-fil-A Snipes Chipotle Petco Texas Roadhouse BJ's Restaurant Sarku Japan T-Mobile The Halal Guys