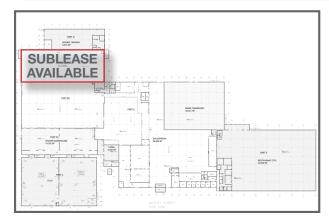

# 20,155 SF Floor Plan

Costco / Costco Gas Rolling Cones Ice Cream The Habit Burger Blaze Pizza 16 Handles Panera Bread CityMD Chick-fil-A Snipes Chipotle Petco Texas Roadhouse BJ's Restaurant Sarku Japan T-Mobile The Halal Guys