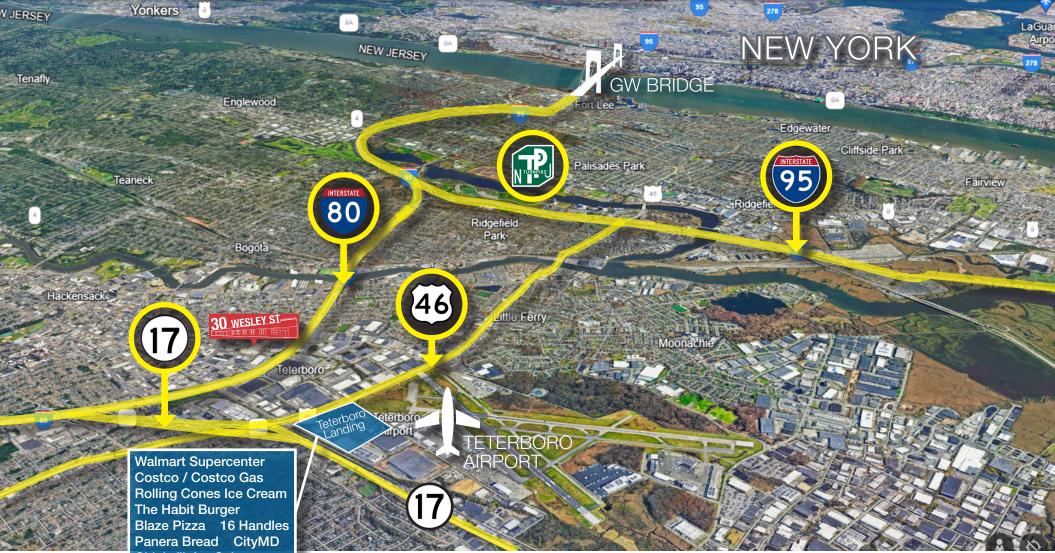

### **GREAT LOCATION!**

S. HACKENSACK, N.

- One (1) block from I-80
- Easy Access to NJ Turnpike, Route 17, US-46, Garden State Parkway & NYC

# 20,155 SF Floor Plan

Costco / Costco Gas Rolling Cones Ice Cream The Habit Burger Blaze Pizza 16 Handles Panera Bread CityMD Chick-fil-A Snipes Chipotle Petco Texas Roadhouse BJ's Restaurant Sarku Japan T-Mobile The Halal Guys